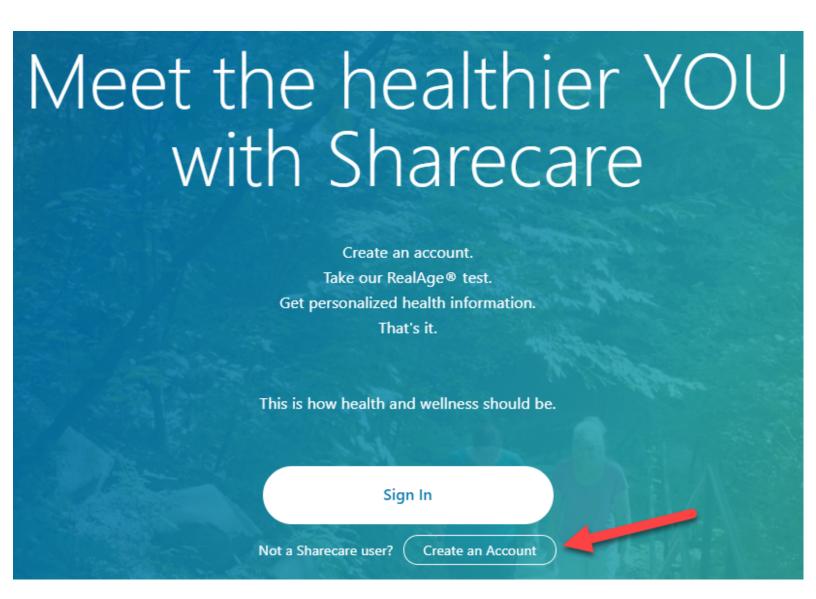

#### **Getting Started:**

- 1. Go to www.Mycare.Sharecare.com
- Click on "Create an Account."
- Be sure to enter your information exactly as it appears on your Highmark member ID card.
- 4. Agree to the terms of use and authorization.
- 5. Click on "Create an Account."

# Create Your Sharecare Account

We're working with Sharecare to bring our members one of the simplest and most effective mobile health and wellness solutions available. All you'll need to get started is a few minutes and your Member ID card.

Already have a Sharecare account? Sign in

You must have your Highmark PPOBlue card to create your account.

To complete your RealAge summary follow the instructions on the next page.