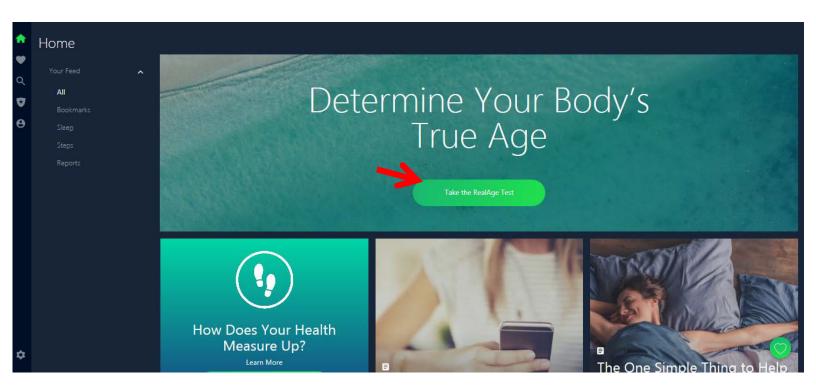

# RealAge Summary

# **Access Your RealAge**

To access your RealAge test:

Important Tip: A summary will be provided upon completion.

- Go to Mycare.sharecare.com
- 2. Log-in with your Sharecare username and password
- 3. Click on "Take the RealAge Test" to complete the health assessment
- 4. Upon completion, you must print the summary page, right click on the page and select "Print" from the menu