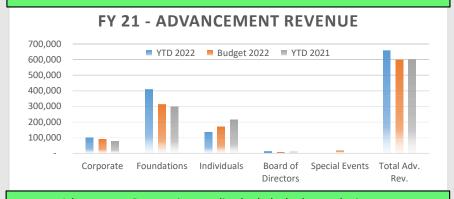

# **Fundraising Efficiency**

Net Assets are consistently growing year over year. The significant growth in the CY is due to the large nonrecurring contribution.

Advancement Revenue is exceeding both the budget and prior year.

| Special Event Analysis |    |        |    |        |    |        |    |       |    |          |  |  |  |
|------------------------|----|--------|----|--------|----|--------|----|-------|----|----------|--|--|--|
|                        |    | 2018   |    | 2019   |    | 2020   |    | 2021  |    | 2022 YTD |  |  |  |
| Revenue                | \$ | 55,226 | \$ | 55,503 | \$ | 16,000 | \$ | 4,998 | \$ | -        |  |  |  |
| Expenses               | \$ | 38,520 | \$ | 25,061 | \$ | 5,791  | \$ | -     | \$ | 271      |  |  |  |
| Margin                 |    | 30%    |    | 55%    |    | 64%    | 0% |       | 0% |          |  |  |  |