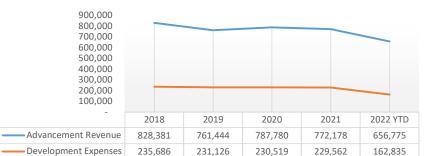

Net Assets are consistently growing year over year. The significant growth in the CY is due to the large nonrecurring contribution.

Advancement Revenue is exceeding both the budget and prior year.

| Special Event Analysis |    |        |    |        |    |        |    |       |    |          |  |  |  |
|------------------------|----|--------|----|--------|----|--------|----|-------|----|----------|--|--|--|
|                        |    | 2018   |    | 2019   |    | 2020   |    | 2021  |    | 2022 YTD |  |  |  |
| Revenue                | \$ | 55,226 | \$ | 55,503 | \$ | 16,000 | \$ | 4,998 | \$ | -        |  |  |  |
| Expenses               | \$ | 38,520 | \$ | 25,061 | \$ | 5,791  | \$ | -     | \$ | 271      |  |  |  |
| Margin                 |    | 30%    |    | 55%    |    | 64%    | 0% |       | 0% |          |  |  |  |