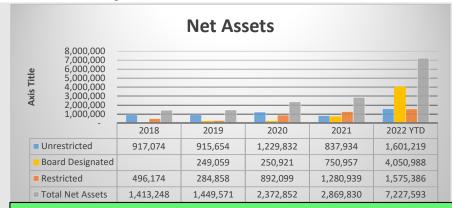

Net Assets are consistently growing year over year. The significant growth in the CY is due to the large nonrecurring contribution.

Advancement Revenue is exceeding both the budget and prior year.

| Special Event Analysis |    |        |    |        |    |        |    |       |    |          |  |  |  |
|------------------------|----|--------|----|--------|----|--------|----|-------|----|----------|--|--|--|
|                        |    | 2018   |    | 2019   |    | 2020   |    | 2021  |    | 2022 YTD |  |  |  |
| Revenue                | \$ | 55,226 | \$ | 55,503 | \$ | 16,000 | \$ | 4,998 | \$ | -        |  |  |  |
| Expenses               | \$ | 38,520 | \$ | 25,061 | \$ | 5,791  | \$ | -     | \$ | 271      |  |  |  |
| Margin                 |    | 30%    |    | 55%    |    | 64%    | 0% |       | 0% |          |  |  |  |