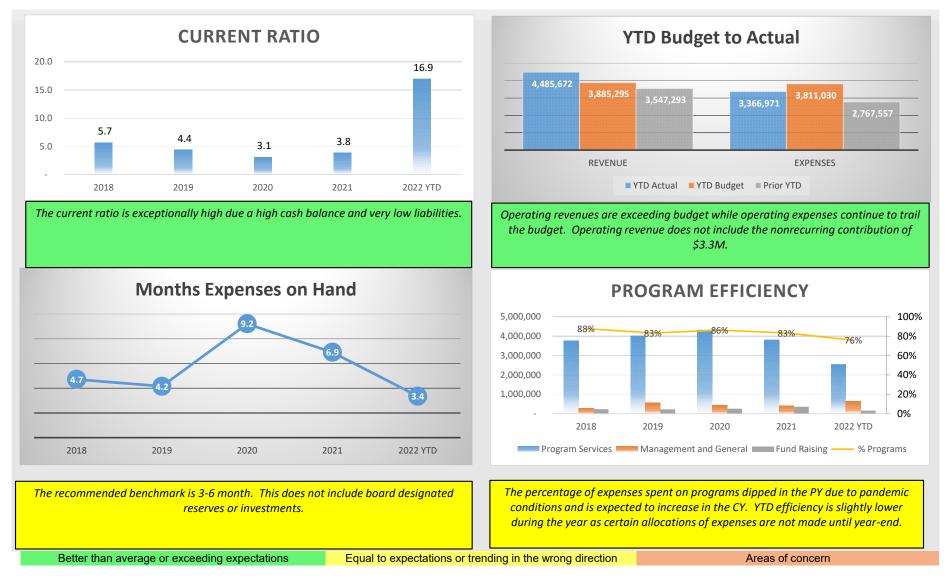

### Statement of Financial Position/Dashboard Analysis

- 1) In February, the Board designated an additional \$3,300k as part of the Board Designated Operating Reserve. On the Statement of Financial Position this appears as Board-Designated Cash Reserves under Long-Term Assets. This is a change from prior periods when this balance appeared in Cash and Cash Equivalents.
  - a) This presentation more accurately reflects the organization's cash position due to operations without being skewed by the extraordinary, one-time contribution.
  - b) With the change, it is notable that cash has decreased from the same period in 2021. The decrease is primarily explained by the purchase of investments after February 2021.
  - c) The designation as a long-term asset means that it is not used to calculate metrics based on current assets and is not part of operating cash on hand. The Dashboard, therefore, has some larger fluctuations from the prior month.
- 2) Liquidity CIS continues to be in a good liquidity position.
  - a) Current ratio = Current Assets/Current Liabilities
    - i) \$3,061/181k = 16.9 vs. 3.8 as of 6/30/2021
  - b) Months Expenses on Hand = Cash/Average Monthly Expenses
    - i) There is operating cash to support about 3.4 months of operations for the organization based on average monthly expenses for the year-to-date. Board-designated operating reserves and investments are excluded from this calculation.

## **Statement of Activities**

- 1) Net Operating Surplus
  - a) Vs. Prior Year: The Operating Surplus for the eight months ended February 28, 2022 is \$1,189k compared to the prior year period Net Surplus of \$780k.
    - Operating Revenue is up \$938k from the same period last year. This is due to increases in Contracted Service and United Way revenue as well as PPP forgiveness.
    - ii) Operating Expenses are up \$599k over the same period last year. This is primarily due to increased salary expenses to support increased levels of services.
  - b) Vs. Budget: Operating Revenue is exceeding and expenses are trailing the Board approved Budget YTD.
    - i) Operating Revenue: \$4,486k actual vs \$3,885k budget.
    - ii) Operating Expense: \$3,367k actual vs. \$3,811k budget. Payroll and benefits were \$448k below budget.

# Communities in Schools Of Eastern Pennsylvania Financial Dashboard as of February 28, 2022

# Communities in Schools Of Eastern Pennsylvania Financial Dashboard as of February 28, 2022

Operating Cash has decreased with the designation of Board Designated cash reserves.

The \$181k above is comprised of accured payroll and accounts payable. The chart, however, shows the continued strength of CIS's balance sheet.

Better than average or exceeding expectations

Equal to expectations or trending in the wrong direction