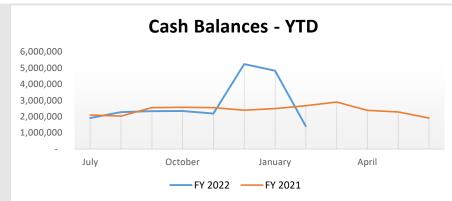

### Statement of Financial Position/Dashboard Analysis

- 1) In February, the Board designated an additional \$3,300k as part of the Board Designated Operating Reserve. On the Statement of Financial Position this appears as Board-Designated Cash Reserves under Long-Term Assets. This is a change from prior periods when this balance appeared in Cash and Cash Equivalents.
  - a) This presentation more accurately reflects the organization's cash position due to operations without being skewed by the extraordinary, one-time contribution.
  - b) With the change, it is notable that cash has decreased from the same period in 2021. The decrease is primarily explained by the purchase of investments after February 2021.
  - c) The designation as a long-term asset means that it is not used to calculate metrics based on current assets and is not part of operating cash on hand. The Dashboard, therefore, has some larger fluctuations from the prior month.
- 2) Liquidity CIS continues to be in a good liquidity position.
  - a) Current ratio = Current Assets/Current Liabilities
    - i) \$3,061/181k = 16.9 vs. 3.8 as of 6/30/2021
  - b) Months Expenses on Hand = Cash/Average Monthly Expenses
    - i) There is operating cash to support about 3.4 months of operations for the organization based on average monthly expenses for the year-to-date. Board-designated operating reserves and investments are excluded from this calculation.

# Communities in Schools Of Eastern Pennsylvania Financial Dashboard as of February 28, 2022

Operating Cash has decreased with the designation of Board Designated cash reserves.