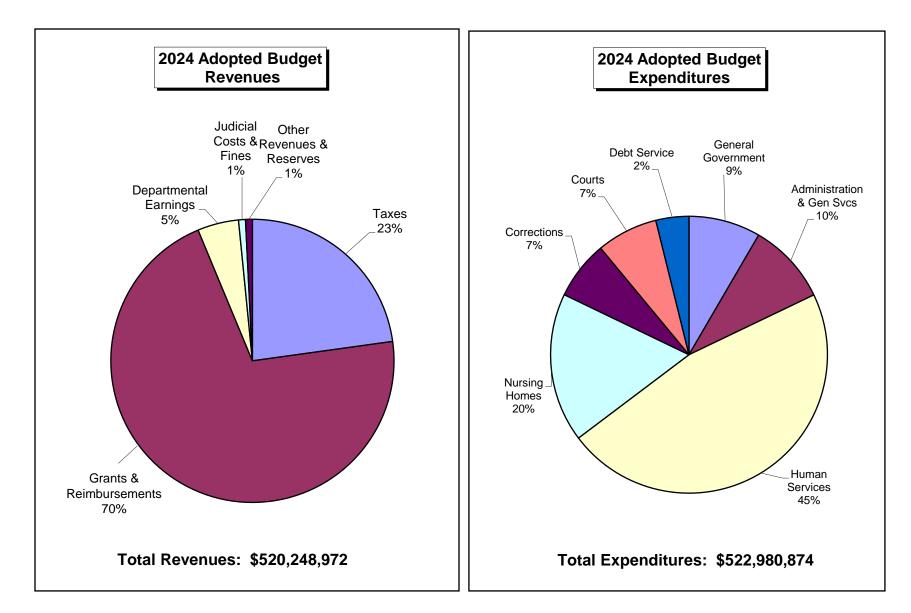

#### COUNTY OF LEHIGH - 2024 ADOPTED BUDGET REVENUES, EXPENDITURES, AND CHANGES IN FUND BALANCES SUMMARY ALL FUND TYPES

|                                                                                                                                                                                                                         | 2024 ADOPTED BUDGET                                                                                                 |                                                                                                        |                 |                                                                               |                        |                                                                                                                                                                    |
|-------------------------------------------------------------------------------------------------------------------------------------------------------------------------------------------------------------------------|---------------------------------------------------------------------------------------------------------------------|--------------------------------------------------------------------------------------------------------|-----------------|-------------------------------------------------------------------------------|------------------------|--------------------------------------------------------------------------------------------------------------------------------------------------------------------|
|                                                                                                                                                                                                                         |                                                                                                                     |                                                                                                        |                 |                                                                               | PROPRIETARY            |                                                                                                                                                                    |
|                                                                                                                                                                                                                         | GENERAL                                                                                                             | SPECIAL<br>REVENUE                                                                                     | DEBT<br>SERVICE | CAPITAL<br>PROJECTS                                                           | ENTERPRISE             | TOTAL<br>(MEMORANDUM<br>ONLY)                                                                                                                                      |
| REVENUES:                                                                                                                                                                                                               |                                                                                                                     |                                                                                                        |                 |                                                                               |                        |                                                                                                                                                                    |
| TAXES<br>GRANTS & REIMBURSEMENTS<br>DEPARTMENTAL EARNINGS<br>JUDICIAL COSTS & FINES<br>INVESTMENT INCOME                                                                                                                | 118,670,588<br>6,027,116<br>13,569,183<br>3,679,953<br>3,000,002                                                    | 353,913,849<br>12,884,106<br>4,751<br>1,110,223                                                        | 17,963          | 1,075,003                                                                     | 1<br>102,695<br>70,832 | 118,670,588<br>361,033,932<br>26,555,984<br>3,684,704<br>4,281,060                                                                                                 |
| RENTS<br>PAYMENTS IN LIEU OF TAXES<br>OTHER REVENUES                                                                                                                                                                    | 462,836<br>174,000<br>134,492                                                                                       | 18,001<br>367,212                                                                                      | 936,700         |                                                                               | 3,927,462<br>2,001     | 5,344,999<br>174,000<br>503,705                                                                                                                                    |
| TOTAL REVENUES                                                                                                                                                                                                          | 145,718,170                                                                                                         | 368,298,142                                                                                            | 954,663         | 1,175,006                                                                     | 4,102,991              | 520,248,972                                                                                                                                                        |
| EXPENDITURES:                                                                                                                                                                                                           |                                                                                                                     |                                                                                                        |                 |                                                                               |                        |                                                                                                                                                                    |
| ELECTED OFFICIALS<br>COUNTY EXECUTIVE<br>ADMINISTRATION<br>HUMAN SERVICES<br>GENERAL SERVICES<br>NURSING HOMES<br>CORRECTIONS<br>DEPARTMENT OF LAW<br>COURTS<br>COMMUNITY & ECONOMIC DEV<br>SPECIAL USE<br>DEBT SERVICE | 29,114,735<br>6,067,966<br>24,849,224<br>298,951<br>9,382,348<br>35,348,987<br>1,484,720<br>32,933,158<br>1,580,332 | 4,170,445<br>755,010<br>236,234,459<br>9,366,695<br>100,483,802<br>5,627,839<br>1,607,739<br>1,052,980 | 11,127,672      | 469,451<br>940,000<br>100,000<br>4,884,506<br>1,515,000<br>458,300<br>173,000 | 1,147,707<br>1,805,848 | 33,754,631<br>6,067,966<br>26,544,234<br>237,781,117<br>25,439,397<br>101,998,802<br>35,807,287<br>1,484,720<br>38,733,997<br>3,188,071<br>1,052,980<br>11,127,672 |
| TOTAL EXPENDITURES                                                                                                                                                                                                      | 141,060,421                                                                                                         | 359,298,969                                                                                            | 11,127,672      | 8,540,257                                                                     | 2,953,555              | 522,980,874                                                                                                                                                        |
| OTHER FINANCING SOURCES (USES):                                                                                                                                                                                         |                                                                                                                     |                                                                                                        |                 |                                                                               |                        |                                                                                                                                                                    |
| OTHER FINANCING SOURCES<br>OTHER FINANCING USES                                                                                                                                                                         | 23,586,262<br>(29,126,012)                                                                                          | 15,103,185<br>(22,826,299)                                                                             | 10,177,609      | 5,165,253                                                                     | (2,079,998)            | 54,032,309<br>(54,032,309)                                                                                                                                         |
| TOTAL OTHER FINANCING SOURCES (USES)                                                                                                                                                                                    | (5,539,750)                                                                                                         | (7,723,114)                                                                                            | 10,177,609      | 5,165,253                                                                     | (2,079,998)            |                                                                                                                                                                    |
| REVENUES AND OTHER SOURCES<br>OVER/(UNDER) EXPENDITURES<br>AND OTHER USES                                                                                                                                               | (882,001)                                                                                                           | 1,276,059                                                                                              | 4,600           | (2,199,998)                                                                   | (930,562)              | (2,731,902)                                                                                                                                                        |
| FUND BALANCES AT BEGINNING OF YEAR                                                                                                                                                                                      | 31,200,000                                                                                                          | 51,780,000                                                                                             | 1               | 3,600,002                                                                     | 5,000,000              | 91,580,003                                                                                                                                                         |
| FUND BALANCES AT END OF YEAR                                                                                                                                                                                            | 30,317,999                                                                                                          | 53,056,059                                                                                             | 4,601           | 1,400,004                                                                     | 4,069,438              | 88,848,101                                                                                                                                                         |