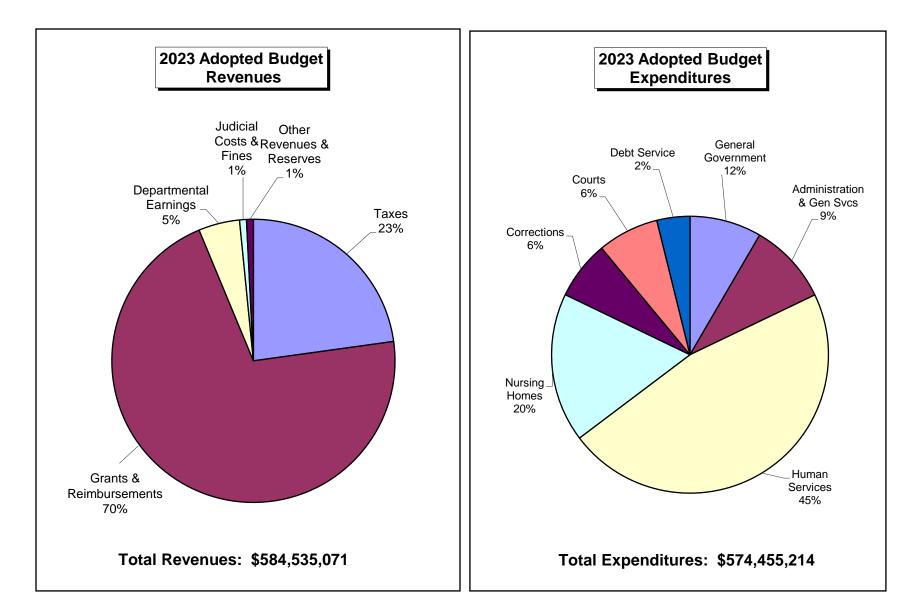

#### COUNTY OF LEHIGH - 2023 ADOPTED BUDGET REVENUES, EXPENDITURES, AND CHANGES IN FUND BALANCES SUMMARY ALL FUND TYPES

|                                                                                                                                                                                                                                                  | 2023 ADOPTED BUDGET                                                                                                 |                                                                                                        |                 |                                                                            |                        |                                                                                                                                                                                  |  |
|--------------------------------------------------------------------------------------------------------------------------------------------------------------------------------------------------------------------------------------------------|---------------------------------------------------------------------------------------------------------------------|--------------------------------------------------------------------------------------------------------|-----------------|----------------------------------------------------------------------------|------------------------|----------------------------------------------------------------------------------------------------------------------------------------------------------------------------------|--|
|                                                                                                                                                                                                                                                  |                                                                                                                     | GOVERN                                                                                                 | MENTAL          |                                                                            | PROPRIETARY            | TOTAL                                                                                                                                                                            |  |
| REVENUES:                                                                                                                                                                                                                                        | GENERAL                                                                                                             | SPECIAL<br>REVENUE                                                                                     | DEBT<br>SERVICE | CAPITAL<br>PROJECTS                                                        | ENTERPRISE             | (MEMORANDUM<br>ONLY)                                                                                                                                                             |  |
| TAXES<br>GRANTS & REIMBURSEMENTS<br>DEPARTMENTAL EARNINGS<br>JUDICIAL COSTS & FINES<br>INVESTMENT INCOME                                                                                                                                         | 117,483,172<br>5,337,634<br>13,309,183<br>3,746,203<br>860,002                                                      | 364,036,227<br>10,395,753<br>5,501<br>112,408                                                          | 17,963          | 1,075,002                                                                  | 1<br>102,695<br>6,002  | 117,483,172<br>370,466,827<br>23,807,631<br>3,751,704<br>988,415                                                                                                                 |  |
| RENTS<br>PAYMENTS IN LIEU OF TAXES<br>OTHER REVENUES                                                                                                                                                                                             | 425,836<br>174,000<br>133,492                                                                                       | 18,001                                                                                                 | 934,300         | 10,000                                                                     | 3,732,480              | 5,110,617<br>174,000<br>252,705                                                                                                                                                  |  |
| TOTAL REVENUES                                                                                                                                                                                                                                   | 141,469,522                                                                                                         | 374,685,102                                                                                            | 952,263         | 1,085,005                                                                  | 3,843,179              | 522,035,071                                                                                                                                                                      |  |
| EXPENDITURES:                                                                                                                                                                                                                                    |                                                                                                                     |                                                                                                        |                 |                                                                            |                        |                                                                                                                                                                                  |  |
| ELECTED OFFICIALS<br>COUNTY EXECUTIVE<br>ADMINISTRATION<br>HUMAN SERVICES<br>GENERAL SERVICES<br>NURSING HOMES<br>CORRECTIONS<br>DEPARTMENT OF LAW<br>COURTS<br>COMMUNITY & ECONOMIC DEV<br>SPECIAL USE<br>DEBT SERVICE<br>BOND FUND SERIES 2023 | 26,995,977<br>5,410,425<br>23,662,092<br>282,953<br>9,046,360<br>34,624,242<br>1,439,972<br>29,988,580<br>1,299,619 | 3,811,984<br>755,014<br>226,952,386<br>8,705,344<br>85,883,572<br>5,275,602<br>2,374,225<br>25,175,000 | 10,766,791      | 201,500<br>740,000<br>34,500<br>4,221,008<br>905,000<br>385,077<br>222,500 | 1,039,927<br>1,755,564 | 31,009,461<br>5,410,425<br>25,157,106<br>228,309,766<br>23,728,276<br>86,788,572<br>35,009,319<br>1,439,972<br>35,486,682<br>3,673,844<br>25,175,000<br>10,766,791<br>62,500,000 |  |
| TOTAL EXPENDITURES                                                                                                                                                                                                                               | 132,750,220                                                                                                         | 358,933,127                                                                                            | 10,766,791      | 69,209,585                                                                 | 2,795,491              | 574,455,214                                                                                                                                                                      |  |
| OTHER FINANCING SOURCES (USES):<br>OTHER FINANCING SOURCES<br>OTHER FINANCING USES                                                                                                                                                               | 15,881,827<br>(24,760,003)                                                                                          | 14,301,975<br>(19,644,920)                                                                             | 9,814,528       | 67,784,581                                                                 | (877,988)              | 107,782,911<br>(45,282,911)                                                                                                                                                      |  |
| TOTAL OTHER FINANCING SOURCES (USES)                                                                                                                                                                                                             | (8,878,176)                                                                                                         | (5,342,945)                                                                                            | 9,814,528       | 67,784,581                                                                 | (877,988)              | 62,500,000                                                                                                                                                                       |  |
| REVENUES AND OTHER SOURCES<br>OVER/(UNDER) EXPENDITURES<br>AND OTHER USES                                                                                                                                                                        | (158,874)                                                                                                           | 10,409,030                                                                                             |                 | (339,999)                                                                  | 169,700                | 10,079,857                                                                                                                                                                       |  |
| FUND BALANCES AT BEGINNING OF YEAR                                                                                                                                                                                                               | 30,000,000                                                                                                          | 47,465,000                                                                                             |                 | 3,600,002                                                                  | 5,400,000              | 86,465,002                                                                                                                                                                       |  |
| FUND BALANCES AT END OF YEAR                                                                                                                                                                                                                     | 29,841,126                                                                                                          | 57,874,030                                                                                             |                 | 3,260,003                                                                  | 5,569,700              | 96,544,859<br>==========                                                                                                                                                         |  |