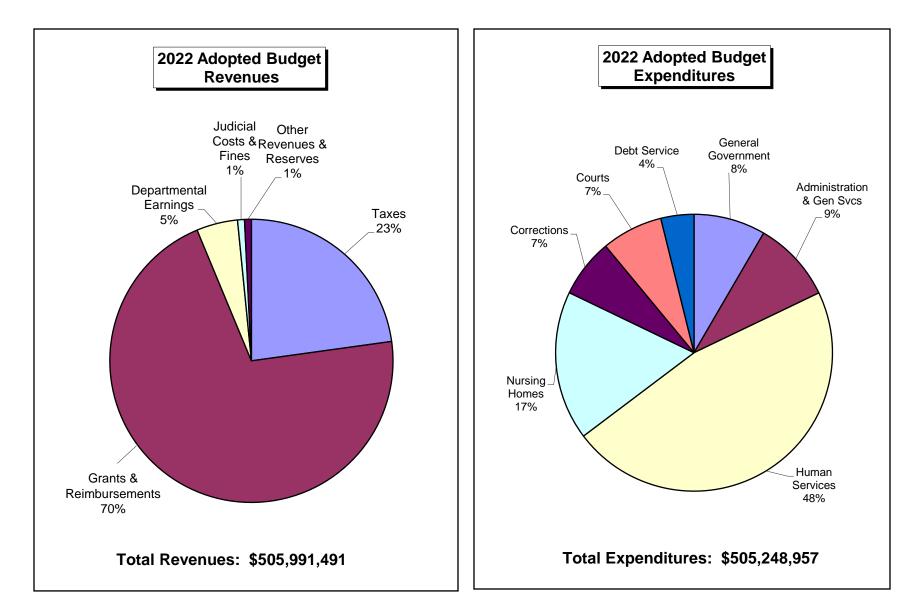

#### COUNTY OF LEHIGH - 2022 ADOPTED BUDGET REVENUES, EXPENDITURES, AND CHANGES IN FUND BALANCES SUMMARY ALL FUND TYPES

|                                                                                                                                                                                                                         | 2022 ADOPTED BUDGET                                                                                               |                                                                                                        |                 |                                                                            |                              |                                                                                                                                                                    |
|-------------------------------------------------------------------------------------------------------------------------------------------------------------------------------------------------------------------------|-------------------------------------------------------------------------------------------------------------------|--------------------------------------------------------------------------------------------------------|-----------------|----------------------------------------------------------------------------|------------------------------|--------------------------------------------------------------------------------------------------------------------------------------------------------------------|
|                                                                                                                                                                                                                         | GOVERNMENTAL                                                                                                      |                                                                                                        |                 |                                                                            | PROPRIETARY                  | TOTAL                                                                                                                                                              |
| REVENUES :                                                                                                                                                                                                              | GENERAL                                                                                                           | SPECIAL<br>REVENUE                                                                                     | DEBT<br>SERVICE | CAPITAL<br>PROJECTS                                                        | ENTERPRISE                   | (MEMORANDUM<br>ONLY)                                                                                                                                               |
| TAXES<br>GRANTS & REIMBURSEMENTS<br>DEPARTMENTAL EARNINGS<br>JUDICIAL COSTS & FINES                                                                                                                                     | 115,007,068<br>5,380,568<br>13,355,257<br>3,964,952                                                               | 351,115,865<br>10,236,742<br>5,501                                                                     | 23,742          | 1,075,002                                                                  | 1<br>85,200                  | 115,007,068<br>357,595,178<br>23,677,199<br>3,970,453                                                                                                              |
| INVESTMENT INCOME<br>RENTS<br>PAYMENTS IN LIEU OF TAXES<br>OTHER REVENUES                                                                                                                                               | 140,003<br>413,836<br>174,000<br>133,492                                                                          | 220,230<br>1<br>108,212                                                                                | 936,700         | 30,003                                                                     | 20,002<br>3,563,113<br>2,001 | 410,238<br>4,913,650<br>174,000<br>243,705                                                                                                                         |
| TOTAL REVENUES                                                                                                                                                                                                          | 138,569,176                                                                                                       | 361,686,551                                                                                            | 960,442         | 1,105,005                                                                  | 3,670,317                    | 505,991,491                                                                                                                                                        |
| EXPENDITURES:                                                                                                                                                                                                           |                                                                                                                   |                                                                                                        |                 |                                                                            |                              | <u> </u>                                                                                                                                                           |
| ELECTED OFFICIALS<br>COUNTY EXECUTIVE<br>ADMINISTRATION<br>HUMAN SERVICES<br>GENERAL SERVICES<br>NURSING HOMES<br>CORRECTIONS<br>DEPARTMENT OF LAW<br>COURTS<br>COMMUNITY & ECONOMIC DEV<br>SPECIAL USE<br>DEBT SERVICE | 26,156,224<br>5,254,304<br>23,531,747<br>274,447<br>8,502,478<br>32,612,133<br>1,386,228<br>28,875,709<br>907,136 | 3,088,455<br>784,061<br>223,493,847<br>8,295,579<br>82,688,013<br>5,163,211<br>3,190,581<br>25,175,000 | 18,524,710      | 315,000<br>530,000<br>40,000<br>2,241,509<br>955,000<br>244,000<br>325,000 | 1,001,531<br>1,693,054       | 29,559,679<br>5,254,304<br>24,845,808<br>224,809,825<br>20,732,620<br>83,643,013<br>32,856,133<br>1,386,228<br>34,363,920<br>4,097,717<br>25,175,000<br>18,524,710 |
| TOTAL EXPENDITURES                                                                                                                                                                                                      | 127,500,406                                                                                                       | 351,878,747                                                                                            | 18,524,710      | 4,650,509                                                                  | 2,694,585                    | 505,248,957                                                                                                                                                        |
| OTHER FINANCING SOURCES (USES):                                                                                                                                                                                         |                                                                                                                   |                                                                                                        | <u> </u>        |                                                                            |                              |                                                                                                                                                                    |
| OTHER FINANCING SOURCES<br>OTHER FINANCING USES                                                                                                                                                                         | 15,867,730<br>(35,554,060)                                                                                        | 15,740,685<br>(17,191,990)                                                                             | 17,565,068      | 4,150,503                                                                  | (577,936)                    | 53,323,986<br>(53,323,986)                                                                                                                                         |
| TOTAL OTHER FINANCING SOURCES (USES)                                                                                                                                                                                    | (19,686,330)                                                                                                      | (1,451,305)                                                                                            | 17,565,068      | 4,150,503                                                                  | (577,936)                    |                                                                                                                                                                    |
| REVENUES AND OTHER SOURCES<br>OVER/(UNDER) EXPENDITURES<br>AND OTHER USES                                                                                                                                               | (8,617,560)                                                                                                       | 8,356,499                                                                                              | 800             | 604,999                                                                    | 397,796                      | 742,534                                                                                                                                                            |
| FUND BALANCES AT BEGINNING OF YEAR                                                                                                                                                                                      | 33,000,000                                                                                                        | 54,609,848                                                                                             |                 | 2,000,002                                                                  | 5,125,000                    | 94,734,850                                                                                                                                                         |
| FUND BALANCES AT END OF YEAR                                                                                                                                                                                            | 24,382,440                                                                                                        | 62,966,347                                                                                             | 800             | 2,605,001                                                                  | 5,522,796                    | 95,477,384                                                                                                                                                         |