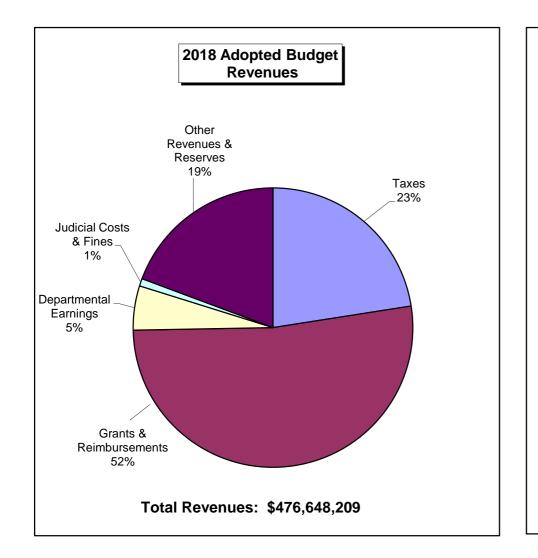

# Lehigh County Adopted 2018 Budget in Context

|                                                     | Total        | County            | County       | Cents / \$1 |         | Average  |
|-----------------------------------------------------|--------------|-------------------|--------------|-------------|---------|----------|
| Area                                                | Expenditures | Taxes in Detail   | Taxes        | Co. Taxes   | Mills   | Cost     |
| Elected Officials                                   | 25,776,638   |                   | 16,348,511   | 14.10       | 0.513   | 93.58    |
| Commissioners                                       |              | 620,265           |              |             |         |          |
| District Attorney                                   |              | 6,619,101         |              |             |         |          |
| Coroner                                             |              | 2,536,473         |              |             |         |          |
| Sheriff                                             |              | 5,822,934         |              |             |         |          |
| Controller                                          |              | 822,960           |              |             |         |          |
| Judicial Records                                    |              | 613,776           |              |             |         |          |
| Judicial Records Deeds                              |              | (686,998)         |              |             |         |          |
| Executive                                           | 3,979,513    |                   | 4,361,748    | 3.76        | 0.137   | 24.99    |
| County Executive                                    |              | 187,510           |              |             |         |          |
| Voters Registration                                 |              | 1,112,866         |              |             |         |          |
| Public Defender                                     |              | 2,678,480         |              |             |         |          |
| Veteran's Affairs                                   |              | 382,892           |              |             |         |          |
| Administration                                      | 10,884,344   |                   | 4,848,553    | 4.20        | 0.153   | 27.92    |
| Assessment/Fiscal                                   |              | 2,990,435         | .,           |             |         |          |
| IT                                                  |              | 4,088,118         |              |             |         |          |
| Purchasing / HR                                     |              | 1,461,820         |              |             |         |          |
| Director Administration                             |              | 145,475           |              |             |         |          |
| Tax Claim/Collections                               |              | (3,837,295)       |              |             |         |          |
| Debt service                                        | 17,389,463   | (3,037,273)       | 15,014,415   | 12.95       | 0.471   | 85.92    |
| Capital projects                                    | 70,730,193   |                   | 4,180,121    | 3.61        | 0.131   | 23.90    |
| County Allocations                                  | 10,130,173   |                   | (20,081,320) | (17.34)     | (0.631) | (115.11) |
| Human Services                                      | 170,954,040  |                   | 5,711,749    | 4.93        | 0.179   | 32.65    |
| General Services                                    | 26,793,410   |                   | 8,642,265    | 7.45        | 0.179   | 49.44    |
| General Services                                    | 20,793,410   | 575,393           | 0,042,203    | 7.45        | 0.271   | 47.44    |
| Parks                                               |              | 1,267,442         |              |             |         |          |
| Maintenance/Util Svcs.                              |              | 2,279,992         |              |             |         |          |
| Ag. Extension                                       |              | 302,082           |              |             |         |          |
| Emerg. Mgt/ Public Safety/911                       |              | 1,707,820         |              |             |         |          |
|                                                     |              | 319,320           |              |             |         |          |
| Work Program/Detox Center                           |              | ,                 |              |             |         |          |
| Mailroom /Duplicating<br>Transportation/Joint Plan  |              | 657,980           |              |             |         |          |
|                                                     |              | 1,113,702         |              |             |         |          |
| Conservation / Ag Land<br>Hamilton Financial Center |              | 290,090<br>31,443 |              |             |         |          |
|                                                     |              | 97,001            |              |             |         |          |
| Minor League Ballpark                               | (0 522 274   | 97,001            | F 424 F24    | 4.(0        | 0 171   | 21.10    |
| Nursing Homes                                       | 60,533,274   |                   | 5,434,524    | 4.69        | 0.171   | 31.19    |
| Corrections                                         | 32,984,635   |                   | 27,711,829   | 23.90       | 0.870   | 158.70   |
| Law                                                 | 1,152,685    |                   | 974,260      | 0.84        | 0.031   | 5.65     |
| Courts                                              | 29,791,909   |                   | 27,109,254   | 23.38       | 0.851   | 155.24   |
| Comm. & Econ Dev                                    | 2,264,517    |                   | 332,630      | 0.29        | 0.011   | 2.01     |
| Pension Contributions                               | 13,250,000   |                   | 5,180,160    | 4.47        | 0.163   | 29.73    |
| Retiree Healthcare                                  | 10,163,588   |                   | 10,163,588   | 8.77        | 0.319   | 58.19    |
| Subtotal                                            | 476,648,209  |                   | 115,932,287  | 100.00      | 3.640   | 664.00   |
| Stabilization Fund Transfer                         |              |                   | (2,850,196)  |             |         |          |
| Beginning Fund Balance                              |              |                   | (8,700,000)  |             |         |          |
| Ending Fund Balance                                 | 17/ / 10 000 |                   | 7,045        | 100.00      | 0.445   |          |
| Totals                                              | 476,648,209  |                   | 104,389,136  | 100.00      | 3.640   | 664.00   |

#### COUNTY OF LEHIGH - 2018 ADOPTED BUDGET REVENUES, EXPENDITURES, AND CHANGES IN FUND BALANCES SUMMARY ALL FUND TYPES

|                                                                                                                                                                                                          | 2018 ADOPTED BUDGET                                                                                               |                                                                                          |                 |                                                                                |                           |                                                                                                                                                                             |
|----------------------------------------------------------------------------------------------------------------------------------------------------------------------------------------------------------|-------------------------------------------------------------------------------------------------------------------|------------------------------------------------------------------------------------------|-----------------|--------------------------------------------------------------------------------|---------------------------|-----------------------------------------------------------------------------------------------------------------------------------------------------------------------------|
|                                                                                                                                                                                                          | • • • • • • • • • • • • •                                                                                         | GOVERNMENTAL                                                                             |                 |                                                                                |                           |                                                                                                                                                                             |
| REVENUES:                                                                                                                                                                                                | GENERAL                                                                                                           | SPECIAL<br>REVENUE                                                                       | DEBT<br>SERVICE | CAPITAL<br>PROJECTS                                                            | ENTERPRISE                | TOTAL<br>(MEMORANDUM<br>ONLY)                                                                                                                                               |
| TAXES<br>GRANTS & REIMBURSEMENTS<br>DEPARTMENTAL EARNINGS<br>JUDICIAL COSTS & FINES                                                                                                                      | 107,389,136<br>6,386,242<br>13,814,016<br>4,076,802                                                               | 236,210,868<br>10,512,976<br>31,000                                                      | 45,272          | 6,075,002                                                                      | 1<br>70,100               | 107,389,136<br>248,717,385<br>24,397,092<br>4,107,802                                                                                                                       |
| INVESTMENT INCOME<br>RENTS<br>PAYMENTS IN LIEU OF TAXES<br>OTHER REVENUES                                                                                                                                | 170,001<br>469,619<br>189,000<br>136,994                                                                          | 202,000<br>2<br>117,012                                                                  | 571,900         | 500                                                                            | 7,502<br>3,384,896<br>501 | 380,003<br>4,426,417<br>189,000<br>254,507                                                                                                                                  |
| TOTAL REVENUES                                                                                                                                                                                           | 132,631,810                                                                                                       | 247,073,858                                                                              | 617,172         | 6,075,502                                                                      | 3,463,000                 | 389,861,342                                                                                                                                                                 |
| EXPENDITURES:                                                                                                                                                                                            |                                                                                                                   |                                                                                          |                 |                                                                                |                           | <u> </u>                                                                                                                                                                    |
| ELECTED OFFICIALS<br>COUNTY EXECUTIVE<br>ADMINISTRATION<br>HUMAN SERVICES<br>GENERAL SERVICES<br>NURSING HOMES<br>CORRECTIONS<br>DEPARTMENT OF LAW<br>COURTS<br>COMMUNITY & ECONOMIC DEV<br>DEBT SERVICE | 23,604,714<br>3,979,513<br>25,570,687<br>236,143<br>8,335,034<br>32,984,635<br>1,152,685<br>26,147,415<br>492,124 | 2,481,815<br>657,405<br>172,162,761<br>5,274,792<br>64,262,962<br>5,215,461<br>1,792,405 | 17,389,463      | 376,090<br>240,000<br>975,000<br>11,768,006<br>68,696,003<br>428,100<br>15,000 | 842,443<br>1,567,553      | 26, 462, 619<br>4, 219, 513<br>27, 203, 092<br>173, 241, 347<br>26, 945, 385<br>132, 958, 965<br>33, 412, 735<br>1, 152, 685<br>31, 377, 876<br>2, 284, 529<br>17, 389, 463 |
| TOTAL EXPENDITURES                                                                                                                                                                                       | 122,502,950                                                                                                       | 251,847,601                                                                              | 17,389,463      | 82,498,199                                                                     | 2,409,996                 | 476,648,209                                                                                                                                                                 |
| OTHER FINANCING SOURCES (USES):                                                                                                                                                                          |                                                                                                                   |                                                                                          |                 |                                                                                |                           |                                                                                                                                                                             |
| OTHER FINANCING SOURCES<br>OTHER FINANCING USES                                                                                                                                                          | 21,841,821<br>(43,413,832)                                                                                        | 17,146,516<br>(17,423,331)                                                               | 16,772,291      | 75,253,194                                                                     | (2,176,659)               | 131,013,822<br>(63,013,822)                                                                                                                                                 |
| TOTAL OTHER FINANCING SOURCES (USES)                                                                                                                                                                     | (21,572,011)                                                                                                      | (276,815)                                                                                | 16,772,291      | 75,253,194                                                                     | (2,176,659)               | 68,000,000                                                                                                                                                                  |
| REVENUES AND OTHER SOURCES<br>OVER/(UNDER) EXPENDITURES<br>AND OTHER USES                                                                                                                                | (11,443,151)                                                                                                      | (5,050,558)                                                                              |                 | (1,169,503)                                                                    | (1,123,655)               | (18,786,867)                                                                                                                                                                |
| FUND BALANCES AT BEGINNING OF YEAR                                                                                                                                                                       | 31,655,000                                                                                                        | 39,785,000                                                                               |                 | 2,015,003                                                                      | 2,625,000                 | 76,080,003                                                                                                                                                                  |
| FUND BALANCES AT END OF YEAR                                                                                                                                                                             | 20,211,849                                                                                                        | 34,734,442                                                                               |                 | 845,500                                                                        | 1,501,345                 | 57,293,136                                                                                                                                                                  |