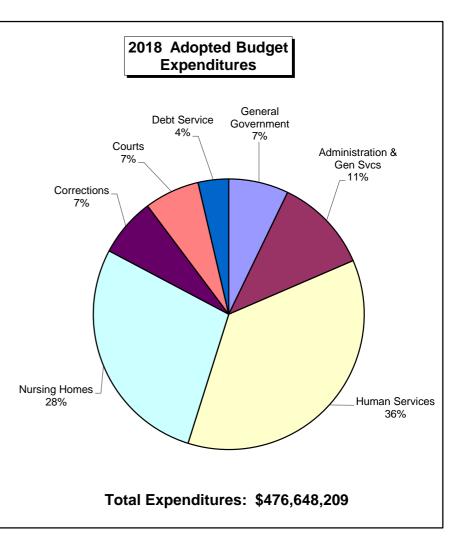

# Lehigh County Adopted 2018 Budget in Context

|                                                     | Total        | County            | County       | Cents / \$1 |         | Average  |
|-----------------------------------------------------|--------------|-------------------|--------------|-------------|---------|----------|
| Area                                                | Expenditures | Taxes in Detail   | Taxes        | Co. Taxes   | Mills   | Cost     |
| Elected Officials                                   | 25,776,638   |                   | 16,348,511   | 14.10       | 0.513   | 93.58    |
| Commissioners                                       |              | 620,265           |              |             |         |          |
| District Attorney                                   |              | 6,619,101         |              |             |         |          |
| Coroner                                             |              | 2,536,473         |              |             |         |          |
| Sheriff                                             |              | 5,822,934         |              |             |         |          |
| Controller                                          |              | 822,960           |              |             |         |          |
| Judicial Records                                    |              | 613,776           |              |             |         |          |
| Judicial Records Deeds                              |              | (686,998)         |              |             |         |          |
| Executive                                           | 3,979,513    |                   | 4,361,748    | 3.76        | 0.137   | 24.99    |
| County Executive                                    |              | 187,510           |              |             |         |          |
| Voters Registration                                 |              | 1,112,866         |              |             |         |          |
| Public Defender                                     |              | 2,678,480         |              |             |         |          |
| Veteran's Affairs                                   |              | 382,892           |              |             |         |          |
| Administration                                      | 10,884,344   |                   | 4,848,553    | 4.20        | 0.153   | 27.92    |
| Assessment/Fiscal                                   |              | 2,990,435         | .,           |             |         |          |
| IT                                                  |              | 4,088,118         |              |             |         |          |
| Purchasing / HR                                     |              | 1,461,820         |              |             |         |          |
| Director Administration                             |              | 145,475           |              |             |         |          |
| Tax Claim/Collections                               |              | (3,837,295)       |              |             |         |          |
| Debt service                                        | 17,389,463   | (3,037,273)       | 15,014,415   | 12.95       | 0.471   | 85.92    |
| Capital projects                                    | 70,730,193   |                   | 4,180,121    | 3.61        | 0.131   | 23.90    |
| County Allocations                                  | 10,130,173   |                   | (20,081,320) | (17.34)     | (0.631) | (115.11) |
| Human Services                                      | 170,954,040  |                   | 5,711,749    | 4.93        | 0.179   | 32.65    |
| General Services                                    | 26,793,410   |                   | 8,642,265    | 7.45        | 0.179   | 49.44    |
| General Services                                    | 20,793,410   | 575,393           | 0,042,203    | 7.45        | 0.271   | 47.44    |
| Parks                                               |              | 1,267,442         |              |             |         |          |
| Maintenance/Util Svcs.                              |              | 2,279,992         |              |             |         |          |
| Ag. Extension                                       |              | 302,082           |              |             |         |          |
| Emerg. Mgt/ Public Safety/911                       |              | 1,707,820         |              |             |         |          |
|                                                     |              | 319,320           |              |             |         |          |
| Work Program/Detox Center                           |              | ,                 |              |             |         |          |
| Mailroom /Duplicating<br>Transportation/Joint Plan  |              | 657,980           |              |             |         |          |
|                                                     |              | 1,113,702         |              |             |         |          |
| Conservation / Ag Land<br>Hamilton Financial Center |              | 290,090<br>31,443 |              |             |         |          |
|                                                     |              | 97,001            |              |             |         |          |
| Minor League Ballpark                               | (0 522 274   | 97,001            | F 424 F24    | 4.(0        | 0 171   | 21.10    |
| Nursing Homes                                       | 60,533,274   |                   | 5,434,524    | 4.69        | 0.171   | 31.19    |
| Corrections                                         | 32,984,635   |                   | 27,711,829   | 23.90       | 0.870   | 158.70   |
| Law                                                 | 1,152,685    |                   | 974,260      | 0.84        | 0.031   | 5.65     |
| Courts                                              | 29,791,909   |                   | 27,109,254   | 23.38       | 0.851   | 155.24   |
| Comm. & Econ Dev                                    | 2,264,517    |                   | 332,630      | 0.29        | 0.011   | 2.01     |
| Pension Contributions                               | 13,250,000   |                   | 5,180,160    | 4.47        | 0.163   | 29.73    |
| Retiree Healthcare                                  | 10,163,588   |                   | 10,163,588   | 8.77        | 0.319   | 58.19    |
| Subtotal                                            | 476,648,209  |                   | 115,932,287  | 100.00      | 3.640   | 664.00   |
| Stabilization Fund Transfer                         |              |                   | (2,850,196)  |             |         |          |
| Beginning Fund Balance                              |              |                   | (8,700,000)  |             |         |          |
| Ending Fund Balance                                 | 17/ / 10 000 |                   | 7,045        | 100.00      | 0.445   |          |
| Totals                                              | 476,648,209  |                   | 104,389,136  | 100.00      | 3.640   | 664.00   |

#### COUNTY OF LEHIGH - 2018 ADOPTED BUDGET REVENUES, EXPENDITURES, AND CHANGES IN FUND BALANCES SUMMARY ALL FUND TYPES

|                                                                                                                                                                                                          | 2018 ADOPTED BUDGET                                                                                               |                                                                                          |                 |                                                                                |                           |                                                                                                                                                                             |
|----------------------------------------------------------------------------------------------------------------------------------------------------------------------------------------------------------|-------------------------------------------------------------------------------------------------------------------|------------------------------------------------------------------------------------------|-----------------|--------------------------------------------------------------------------------|---------------------------|-----------------------------------------------------------------------------------------------------------------------------------------------------------------------------|
|                                                                                                                                                                                                          | • • • • • • • • • • • • •                                                                                         | GOVERNMENTAL                                                                             |                 |                                                                                |                           |                                                                                                                                                                             |
| REVENUES:                                                                                                                                                                                                | GENERAL                                                                                                           | SPECIAL<br>REVENUE                                                                       | DEBT<br>SERVICE | CAPITAL<br>PROJECTS                                                            | ENTERPRISE                | TOTAL<br>(MEMORANDUM<br>ONLY)                                                                                                                                               |
| TAXES<br>GRANTS & REIMBURSEMENTS<br>DEPARTMENTAL EARNINGS<br>JUDICIAL COSTS & FINES                                                                                                                      | 107,389,136<br>6,386,242<br>13,814,016<br>4,076,802                                                               | 236,210,868<br>10,512,976<br>31,000                                                      | 45,272          | 6,075,002                                                                      | 1<br>70,100               | 107,389,136<br>248,717,385<br>24,397,092<br>4,107,802                                                                                                                       |
| INVESTMENT INCOME<br>RENTS<br>PAYMENTS IN LIEU OF TAXES<br>OTHER REVENUES                                                                                                                                | 170,001<br>469,619<br>189,000<br>136,994                                                                          | 202,000<br>2<br>117,012                                                                  | 571,900         | 500                                                                            | 7,502<br>3,384,896<br>501 | 380,003<br>4,426,417<br>189,000<br>254,507                                                                                                                                  |
| TOTAL REVENUES                                                                                                                                                                                           | 132,631,810                                                                                                       | 247,073,858                                                                              | 617,172         | 6,075,502                                                                      | 3,463,000                 | 389,861,342                                                                                                                                                                 |
| EXPENDITURES:                                                                                                                                                                                            |                                                                                                                   |                                                                                          |                 |                                                                                |                           | <u> </u>                                                                                                                                                                    |
| ELECTED OFFICIALS<br>COUNTY EXECUTIVE<br>ADMINISTRATION<br>HUMAN SERVICES<br>GENERAL SERVICES<br>NURSING HOMES<br>CORRECTIONS<br>DEPARTMENT OF LAW<br>COURTS<br>COMMUNITY & ECONOMIC DEV<br>DEBT SERVICE | 23,604,714<br>3,979,513<br>25,570,687<br>236,143<br>8,335,034<br>32,984,635<br>1,152,685<br>26,147,415<br>492,124 | 2,481,815<br>657,405<br>172,162,761<br>5,274,792<br>64,262,962<br>5,215,461<br>1,792,405 | 17,389,463      | 376,090<br>240,000<br>975,000<br>11,768,006<br>68,696,003<br>428,100<br>15,000 | 842,443<br>1,567,553      | 26, 462, 619<br>4, 219, 513<br>27, 203, 092<br>173, 241, 347<br>26, 945, 385<br>132, 958, 965<br>33, 412, 735<br>1, 152, 685<br>31, 377, 876<br>2, 284, 529<br>17, 389, 463 |
| TOTAL EXPENDITURES                                                                                                                                                                                       | 122,502,950                                                                                                       | 251,847,601                                                                              | 17,389,463      | 82,498,199                                                                     | 2,409,996                 | 476,648,209                                                                                                                                                                 |
| OTHER FINANCING SOURCES (USES):                                                                                                                                                                          |                                                                                                                   |                                                                                          |                 |                                                                                |                           |                                                                                                                                                                             |
| OTHER FINANCING SOURCES<br>OTHER FINANCING USES                                                                                                                                                          | 21,841,821<br>(43,413,832)                                                                                        | 17,146,516<br>(17,423,331)                                                               | 16,772,291      | 75,253,194                                                                     | (2,176,659)               | 131,013,822<br>(63,013,822)                                                                                                                                                 |
| TOTAL OTHER FINANCING SOURCES (USES)                                                                                                                                                                     | (21,572,011)                                                                                                      | (276,815)                                                                                | 16,772,291      | 75,253,194                                                                     | (2,176,659)               | 68,000,000                                                                                                                                                                  |
| REVENUES AND OTHER SOURCES<br>OVER/(UNDER) EXPENDITURES<br>AND OTHER USES                                                                                                                                | (11,443,151)                                                                                                      | (5,050,558)                                                                              |                 | (1,169,503)                                                                    | (1,123,655)               | (18,786,867)                                                                                                                                                                |
| FUND BALANCES AT BEGINNING OF YEAR                                                                                                                                                                       | 31,655,000                                                                                                        | 39,785,000                                                                               |                 | 2,015,003                                                                      | 2,625,000                 | 76,080,003                                                                                                                                                                  |
| FUND BALANCES AT END OF YEAR                                                                                                                                                                             | 20,211,849                                                                                                        | 34,734,442                                                                               |                 | 845,500                                                                        | 1,501,345                 | 57,293,136                                                                                                                                                                  |