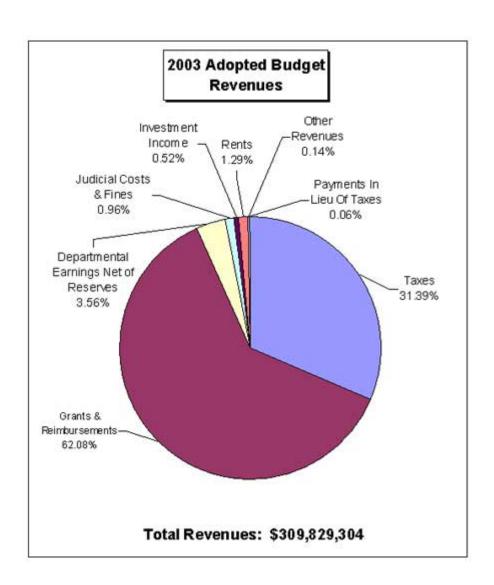

## 2003 ADOPTED BUDGET

| FUND BALANCES AT END OF YEAR ===== | FUND BALANCES AT BEGINNING OF YEAR 9 | REVENUES AND OTHER SOURCES OVER/(UNDER) EXPENDITURES AND OTHER USES 8 | TOTAL OTHER FINANCING SOURCES (USES) (24 | OTHER FINANCING SOURCES (USES):  OTHER FINANCING SOURCES  22 OTHER FINANCING USES (47) | TOTAL EXPENDITURES 141 | TAXES  GRANTS & REIMBURSEMENTS DEPARTMENTAL EARNINGS JUDICIAL COSTS & FINES INVESTMENT INCOME  RENTS PAYMENTS IN LIEU OF TAXES OTHER REVENUES  TOTAL REVENUES: ELECTED OFFICIALS COUNTY EXECUTIVE ADMINISTRATION PLANNING HUMAN SERVICES NURSING HOMES CORRECTIONS DEPARTMENT OF LAW COURTS COUNTY & ECONOMIC DEV DEBT SERVICE |                      |              |
|------------------------------------|--------------------------------------|-----------------------------------------------------------------------|------------------------------------------|----------------------------------------------------------------------------------------|------------------------|--------------------------------------------------------------------------------------------------------------------------------------------------------------------------------------------------------------------------------------------------------------------------------------------------------------------------------|----------------------|--------------|
| 18,082,462                         | 9,632,550                            | 8,449,912                                                             | (24,098,332)                             | 22,916,561<br>(47,014,893)                                                             | 141,751,161            | 97, 264, 320<br>51, 367, 873<br>20, 950, 600<br>2, 945, 501<br>1, 041, 141<br>1, 041, 141<br>11, 041, 141<br>173, 200<br>410, 070<br>112, 839, 732<br>3, 358, 937<br>27, 272, 550<br>2, 588, 448<br>560, 343<br>50, 458, 306<br>24, 263, 698<br>952, 504<br>17, 484, 341<br>17, 484, 341<br>17, 484, 341<br>17, 484, 341       | GENERAL              |              |
| 9,858,476                          | 8,920,025                            | 938,451                                                               | 5,691,100                                | 8,928,716<br>(3,237,616)                                                               | 146,038,675            | 140,607,438 354,078 38,000 255,003 500 31,007 141,286,026 723,003 142,122,800 3,192,872                                                                                                                                                                                                                                        | SPECIAL<br>REVENUE   | GOVERNI      |
|                                    |                                      |                                                                       | 17,184,720                               | 17,184,720                                                                             | 17,184,720             | 17,184,720                                                                                                                                                                                                                                                                                                                     | DEBT<br>SERVICE      | GOVERNMENTAL |
| 60,015,390                         | 1,060,000                            | 58,955,390                                                            | 61,348,600                               | 61,908,600<br>(560,000)                                                                | 3,033,626              | 360,007<br>280,409<br>640,416<br>89,002<br>2,388,907<br>28,007<br>46,000<br>438,704<br>27,002<br>16,002                                                                                                                                                                                                                        | CAPITAL PROJECTS     |              |
| 2,542,250                          | 575,000                              | 1,967,250                                                             | (126,088)                                | 1,900,000<br>(2,026,088)                                                               | 1,821,122              | 27,000<br>37,002<br>3,850,008<br>450<br>3,914,460<br>1,133,099<br>688,023                                                                                                                                                                                                                                                      | ENTERPRISE           | PROPRIETARY  |
| 90,498,578                         | 20,187,575                           | 70,311,003                                                            | 60,000,000                               | 112,838,597<br>(52,838,597)                                                            | 309,829,304            | 97, 264, 320<br>192, 335, 318<br>21, 331, 678<br>2, 983, 501<br>1, 613, 555<br>3, 997, 208<br>173, 200<br>441, 527<br>320, 140, 307<br>12, 928, 734<br>3, 358, 939<br>31, 517, 559<br>2, 616, 455<br>143, 417, 166<br>50, 897, 010<br>24, 290, 700<br>952, 504<br>20, 693, 215<br>1, 972, 302<br>17, 184, 720                  | (MEMORANDUM<br>ONLY) | TOTAL        |