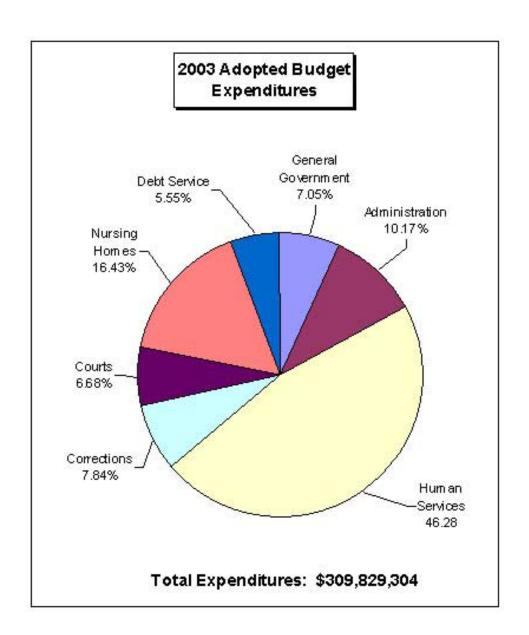

## 2003 ADOPTED BUDGET

| FUND BALANCES AT END OF YEAR ===== | FUND BALANCES AT BEGINNING OF YEAR 9 | REVENUES AND OTHER SOURCES OVER/(UNDER) EXPENDITURES AND OTHER USES 8 | TOTAL OTHER FINANCING SOURCES (USES) (24 | OTHER FINANCING SOURCES (USES):  OTHER FINANCING SOURCES  22 OTHER FINANCING USES (47) | TOTAL EXPENDITURES 141 | TAXES  GRANTS & REIMBURSEMENTS DEPARTMENTAL EARNINGS JUDICIAL COSTS & FINES INVESTMENT INCOME  RENTS PAYMENTS IN LIEU OF TAXES OTHER REVENUES  TOTAL REVENUES: ELECTED OFFICIALS COUNTY EXECUTIVE ADMINISTRATION PLANNING HUMAN SERVICES NURSING HOMES CORRECTIONS DEPARTMENT OF LAW COURTS COUNTY & ECONOMIC DEV DEBT SERVICE |                      |              |
|------------------------------------|--------------------------------------|-----------------------------------------------------------------------|------------------------------------------|----------------------------------------------------------------------------------------|------------------------|--------------------------------------------------------------------------------------------------------------------------------------------------------------------------------------------------------------------------------------------------------------------------------------------------------------------------------|----------------------|--------------|
| 18,082,462                         | 9,632,550                            | 8,449,912                                                             | (24,098,332)                             | 22,916,561<br>(47,014,893)                                                             | 141,751,161            | 97, 264, 320<br>51, 367, 873<br>20, 950, 600<br>2, 945, 501<br>1, 041, 141<br>1, 041, 141<br>11, 041, 141<br>173, 200<br>410, 070<br>112, 839, 732<br>3, 358, 937<br>27, 272, 550<br>2, 588, 448<br>560, 343<br>50, 458, 306<br>24, 263, 698<br>952, 504<br>17, 484, 341<br>17, 484, 341<br>17, 484, 341<br>17, 484, 341       | GENERAL              |              |
| 9,858,476                          | 8,920,025                            | 938,451                                                               | 5,691,100                                | 8,928,716<br>(3,237,616)                                                               | 146,038,675            | 140,607,438 354,078 38,000 255,003 500 31,007 141,286,026 723,003 142,122,800 3,192,872                                                                                                                                                                                                                                        | SPECIAL<br>REVENUE   | GOVERNI      |
|                                    |                                      |                                                                       | 17,184,720                               | 17,184,720                                                                             | 17,184,720             | 17,184,720                                                                                                                                                                                                                                                                                                                     | DEBT<br>SERVICE      | GOVERNMENTAL |
| 60,015,390                         | 1,060,000                            | 58,955,390                                                            | 61,348,600                               | 61,908,600<br>(560,000)                                                                | 3,033,626              | 360,007<br>280,409<br>640,416<br>89,002<br>2,388,907<br>28,007<br>46,000<br>438,704<br>27,002<br>16,002                                                                                                                                                                                                                        | CAPITAL PROJECTS     |              |
| 2,542,250                          | 575,000                              | 1,967,250                                                             | (126,088)                                | 1,900,000<br>(2,026,088)                                                               | 1,821,122              | 27,000<br>37,002<br>3,850,008<br>450<br>3,914,460<br>1,133,099<br>688,023                                                                                                                                                                                                                                                      | ENTERPRISE           | PROPRIETARY  |
| 90,498,578                         | 20,187,575                           | 70,311,003                                                            | 60,000,000                               | 112,838,597<br>(52,838,597)                                                            | 309,829,304            | 97, 264, 320<br>192, 335, 318<br>21, 331, 678<br>2, 983, 501<br>1, 613, 555<br>3, 997, 208<br>173, 200<br>441, 527<br>320, 140, 307<br>12, 928, 734<br>3, 358, 939<br>31, 517, 559<br>2, 616, 455<br>143, 417, 166<br>50, 897, 010<br>24, 290, 700<br>952, 504<br>20, 693, 215<br>1, 972, 302<br>17, 184, 720                  | (MEMORANDUM<br>ONLY) | TOTAL        |