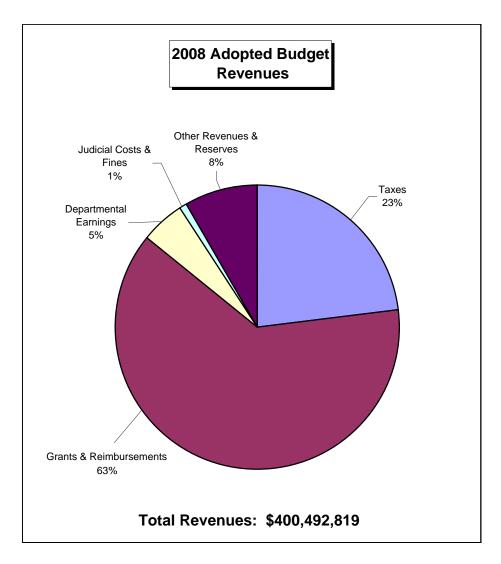

|                       | Total        | County      | Cents / \$1 |        | Example |
|-----------------------|--------------|-------------|-------------|--------|---------|
| Area                  | Expenditures | Taxes       | Co. Taxes   | Mills  | Cost    |
| Elected officials     | 17,135,808   | 8,962,538   | 9.05        | 0.928  | 46.38   |
| Executive             | 3,122,120    | 3,044,567   | 3.07        | 0.315  | 15.73   |
| Administration        | 21,943,974   | 1,823,990   | 1.84        | 0.189  | 9.43    |
| Debt service          | 19,903,059   | 15,184,786  | 15.32       | 1.570  | 78.52   |
| Capital projects      | -            | 4,401,312   | 4.44        | 0.455  | 22.76   |
| Human Services        | 195,917,911  | 7,126,243   | 7.19        | 0.737  | 36.85   |
| General Services      | 23,628,845   | 7,411,136   | 7.48        | 0.767  | 38.34   |
| Nursing Homes         | 54,019,812   | 1,367,928   | 1.38        | 0.141  | 7.07    |
| Corrections           | 30,697,524   | 24,876,999  | 25.11       | 2.574  | 128.69  |
| Law                   | 1,317,107    | 1,207,105   | 1.22        | 0.125  | 6.25    |
| Courts                | 30,144,382   | 22,904,909  | 23.12       | 2.370  | 118.49  |
| Comm & Eco Dvpmnt     | 2,662,277    | 773,871     | 0.78        | 0.080  | 4.00    |
| Subtotal              | 400,492,819  | 99,085,384  | 100.0       | 10.250 | 512.50  |
| Tax Relief Allocation |              | (1,000,000) |             |        |         |
| Fund Balance          |              | (7,670,318) |             | -      | -       |
| Totals                | 400,492,819  | 90,415,066  | 100.0       | 10.250 | 512.50  |