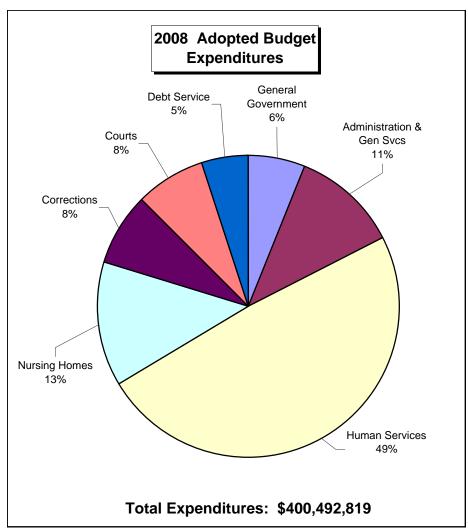

|                       | Total        | County      | Cents / \$1 |        | Example |
|-----------------------|--------------|-------------|-------------|--------|---------|
| Area                  | Expenditures | Taxes       | Co. Taxes   | Mills  | Cost    |
| Elected officials     | 17,135,808   | 8,962,538   | 9.05        | 0.928  | 46.38   |
| Executive             | 3,122,120    | 3,044,567   | 3.07        | 0.315  | 15.73   |
| Administration        | 21,943,974   | 1,823,990   | 1.84        | 0.189  | 9.43    |
| Debt service          | 19,903,059   | 15,184,786  | 15.32       | 1.570  | 78.52   |
| Capital projects      | -            | 4,401,312   | 4.44        | 0.455  | 22.76   |
| Human Services        | 195,917,911  | 7,126,243   | 7.19        | 0.737  | 36.85   |
| General Services      | 23,628,845   | 7,411,136   | 7.48        | 0.767  | 38.34   |
| Nursing Homes         | 54,019,812   | 1,367,928   | 1.38        | 0.141  | 7.07    |
| Corrections           | 30,697,524   | 24,876,999  | 25.11       | 2.574  | 128.69  |
| Law                   | 1,317,107    | 1,207,105   | 1.22        | 0.125  | 6.25    |
| Courts                | 30,144,382   | 22,904,909  | 23.12       | 2.370  | 118.49  |
| Comm & Eco Dvpmnt     | 2,662,277    | 773,871     | 0.78        | 0.080  | 4.00    |
| Subtotal              | 400,492,819  | 99,085,384  | 100.0       | 10.250 | 512.50  |
| Tax Relief Allocation |              | (1,000,000) |             |        |         |
| Fund Balance          |              | (7,670,318) |             | -      | -       |
| Totals                | 400,492,819  | 90,415,066  | 100.0       | 10.250 | 512.50  |