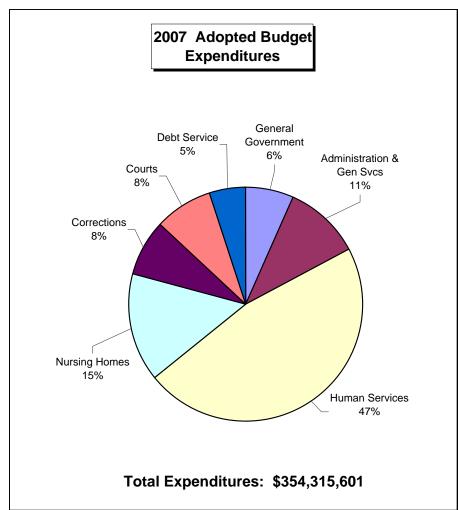

#### 2007 ADOPTED BUDGET

|                                                         |              | GOVERNMENTAL       |                 |                     | PROPRIETARY |                               |
|---------------------------------------------------------|--------------|--------------------|-----------------|---------------------|-------------|-------------------------------|
|                                                         | GENERAL      | SPECIAL<br>REVENUE | DEBT<br>SERVICE | CAPITAL<br>PROJECTS | ENTERPRISE  | TOTAL<br>(MEMORANDUM<br>ONLY) |
| REVENUES:                                               |              |                    |                 |                     |             |                               |
| TAXES                                                   | 90,486,630   |                    |                 |                     |             | 90,486,630                    |
| GRANTS & REIMBURSEMENTS                                 | 59,773,983   | 164,711,135        |                 | 360,007             | 150         | 224,845,275                   |
| DEPARTMENTAL EARNINGS                                   | 18,360,612   | 537,605            |                 |                     | 35,000      | 18,933,217                    |
| JUDICIAL COSTS & FINES                                  | 3,487,250    | 50,000             |                 |                     |             | 3,537,250                     |
| INVESTMENT INCOME                                       | 4,149,430    | 1,917,008          |                 | 83,762              | 225,001     | 6,375,201                     |
| RENTS                                                   | 149,502      | 500                |                 |                     | 4,085,238   | 4,235,240                     |
| PAYMENTS IN LIEU OF TAXES                               | 198,200      |                    |                 |                     |             | 198,200                       |
| OTHER REVENUES                                          | 399,319      | 99,003             |                 |                     | 52          | 498,374                       |
| TOTAL REVENUES                                          | 177,004,926  | 167,315,251        | 0               | 443,769             | 4,345,441   | 349,109,387                   |
| EXPENDITURES:                                           |              |                    |                 |                     |             |                               |
| ELECTED OFFICIALS                                       | 15,859,394   |                    |                 | 757,101             |             | 16,616,495                    |
| COUNTY EXECUTIVE                                        | 2,939,797    |                    |                 |                     |             | 2,939,797                     |
| ADMINISTRATION                                          | 18,726,942   |                    |                 | 2,768,266           |             | 21,495,208                    |
| HUMAN SERVICES                                          | 536,924      | 164,256,683        |                 | 315,000             | 652,249     | 165,760,856                   |
| GENERAL SERVICES                                        | 10,894,260   | 628,861            |                 | 3,765,410           | 1,398,816   | 16,687,347                    |
| NURSING HOMES                                           | 52,218,684   | 265,751            |                 | 509,101             |             | 52,993,536                    |
| CORRECTIONS                                             | 28,217,047   |                    |                 | 140,920             |             | 28,357,967                    |
| DEPARTMENT OF LAW                                       | 1,289,698    |                    |                 |                     |             | 1,289,698                     |
| COURTS                                                  | 23,736,435   | 4,330,420          |                 | 71,600              |             | 28,138,455                    |
| COMMUNITY & ECONOMIC DEV                                | 1,710,758    | 575,484            |                 |                     |             | 2,286,242                     |
| DEBT SERVICE                                            |              |                    | 17,750,000      |                     |             | 17,750,000                    |
| TOTAL EXPENDITURES                                      | 156,129,939  | 170,057,199        | 17,750,000      | 8,327,398           | 2,051,065   | 354,315,601                   |
| OTHER FINANCING SOURCES (USES):                         |              |                    |                 |                     |             |                               |
| OTHER FINANCING SOURCES                                 | 14,598,401   | 10,264,384         | 17,750,000      | 7,892,398           |             | 50,505,183                    |
| OTHER FINANCING USES                                    | (41,662,313) | (6,278,130)        |                 | (480,000)           | (2,084,726) | (50,505,169)                  |
| TOTAL OTHER FINANCING SOURCES (USES)                    | (27,063,912) | 3,986,254          | 17,750,000      | 7,412,398           | (2,084,726) | 14                            |
| REVENUES AND OTHER SOURCES<br>OVER/(UNDER) EXPENDITURES | (6.100.005)  | 1244204            |                 | (451,001)           | 200 650     | (5.20.5.200)                  |
| AND OTHER USES                                          | (6,188,925)  | 1,244,306          |                 | (471,231)           | 209,650     | (5,206,200)                   |
| FUND BALANCES AT BEGINNING OF YEAR                      | 51,002,000   | 48,010,000         |                 | 1,095,000           | 5,020,000   | 105,127,000                   |
| FUND BALANCES AT END OF YEAR                            | 44,813,075   | 49,254,306         | 0               | 623,769             | 5,229,650   | 99,920,800                    |