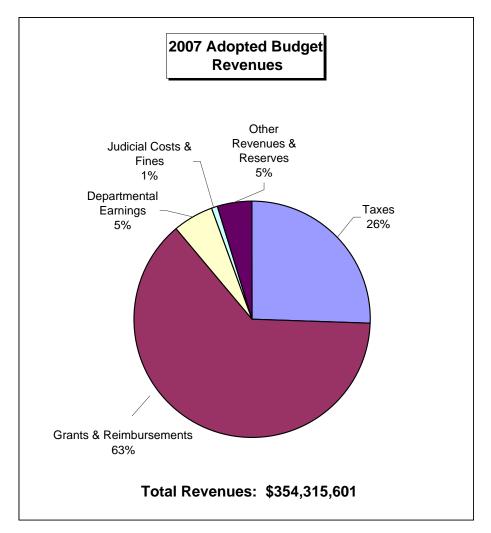

#### 2007 ADOPTED BUDGET

|                                                         |              | GOVERNMENTAL       |                 |                     | PROPRIETARY |                               |
|---------------------------------------------------------|--------------|--------------------|-----------------|---------------------|-------------|-------------------------------|
|                                                         | GENERAL      | SPECIAL<br>REVENUE | DEBT<br>SERVICE | CAPITAL<br>PROJECTS | ENTERPRISE  | TOTAL<br>(MEMORANDUM<br>ONLY) |
| REVENUES:                                               |              |                    |                 |                     |             |                               |
| TAXES                                                   | 90,486,630   |                    |                 |                     |             | 90,486,630                    |
| GRANTS & REIMBURSEMENTS                                 | 59,773,983   | 164,711,135        |                 | 360,007             | 150         | 224,845,275                   |
| DEPARTMENTAL EARNINGS                                   | 18,360,612   | 537,605            |                 |                     | 35,000      | 18,933,217                    |
| JUDICIAL COSTS & FINES                                  | 3,487,250    | 50,000             |                 |                     |             | 3,537,250                     |
| INVESTMENT INCOME                                       | 4,149,430    | 1,917,008          |                 | 83,762              | 225,001     | 6,375,201                     |
| RENTS                                                   | 149,502      | 500                |                 |                     | 4,085,238   | 4,235,240                     |
| PAYMENTS IN LIEU OF TAXES                               | 198,200      |                    |                 |                     |             | 198,200                       |
| OTHER REVENUES                                          | 399,319      | 99,003             |                 |                     | 52          | 498,374                       |
| TOTAL REVENUES                                          | 177,004,926  | 167,315,251        | 0               | 443,769             | 4,345,441   | 349,109,387                   |
| EXPENDITURES:                                           |              |                    |                 |                     |             |                               |
| ELECTED OFFICIALS                                       | 15,859,394   |                    |                 | 757,101             |             | 16,616,495                    |
| COUNTY EXECUTIVE                                        | 2,939,797    |                    |                 |                     |             | 2,939,797                     |
| ADMINISTRATION                                          | 18,726,942   |                    |                 | 2,768,266           |             | 21,495,208                    |
| HUMAN SERVICES                                          | 536,924      | 164,256,683        |                 | 315,000             | 652,249     | 165,760,856                   |
| GENERAL SERVICES                                        | 10,894,260   | 628,861            |                 | 3,765,410           | 1,398,816   | 16,687,347                    |
| NURSING HOMES                                           | 52,218,684   | 265,751            |                 | 509,101             |             | 52,993,536                    |
| CORRECTIONS                                             | 28,217,047   |                    |                 | 140,920             |             | 28,357,967                    |
| DEPARTMENT OF LAW                                       | 1,289,698    |                    |                 |                     |             | 1,289,698                     |
| COURTS                                                  | 23,736,435   | 4,330,420          |                 | 71,600              |             | 28,138,455                    |
| COMMUNITY & ECONOMIC DEV                                | 1,710,758    | 575,484            |                 |                     |             | 2,286,242                     |
| DEBT SERVICE                                            |              |                    | 17,750,000      |                     |             | 17,750,000                    |
| TOTAL EXPENDITURES                                      | 156,129,939  | 170,057,199        | 17,750,000      | 8,327,398           | 2,051,065   | 354,315,601                   |
| OTHER FINANCING SOURCES (USES):                         |              |                    |                 |                     |             |                               |
| OTHER FINANCING SOURCES                                 | 14,598,401   | 10,264,384         | 17,750,000      | 7,892,398           |             | 50,505,183                    |
| OTHER FINANCING USES                                    | (41,662,313) | (6,278,130)        |                 | (480,000)           | (2,084,726) | (50,505,169)                  |
| TOTAL OTHER FINANCING SOURCES (USES)                    | (27,063,912) | 3,986,254          | 17,750,000      | 7,412,398           | (2,084,726) | 14                            |
| REVENUES AND OTHER SOURCES<br>OVER/(UNDER) EXPENDITURES | (6.100.005)  | 1244204            |                 | (451,001)           | 200 650     | (5.20.5.200)                  |
| AND OTHER USES                                          | (6,188,925)  | 1,244,306          |                 | (471,231)           | 209,650     | (5,206,200)                   |
| FUND BALANCES AT BEGINNING OF YEAR                      | 51,002,000   | 48,010,000         |                 | 1,095,000           | 5,020,000   | 105,127,000                   |
| FUND BALANCES AT END OF YEAR                            | 44,813,075   | 49,254,306         | 0               | 623,769             | 5,229,650   | 99,920,800                    |