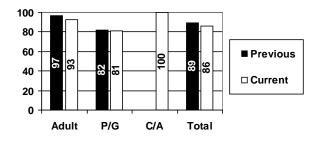

#### **Previous Report Comparison**

#### **4<sup>th</sup> Quarter** (10/01/12 – 12/31/12)

|       | Adults  | P/G     | C/A     | Total   |
|-------|---------|---------|---------|---------|
| Yes   | 27(90%) | 46(96%) | 1(100%) | 74(94%) |
| No    | 3(10%)  | 2(4%)   |         | 5(6%)   |
| DNR   |         |         |         |         |
| Total | 30      | 48      | 1       | 79      |

#### **Cumulative Yearly Totals**

|       | Adults   | P/G      | C/A     | Total    |
|-------|----------|----------|---------|----------|
| Yes   | 130(96%) | 179(94%) | 2(100%) | 311(95%) |
| No    | 6(4%)    | 11(6%)   |         | 17(5%)   |
| DNR   |          | 1        |         | 1        |
| Total | 136      | 191      | 2       | 329      |