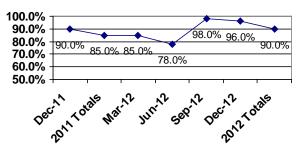

191      | 2       | 329      |

#### **Question #16**

### If I have used the complaint or grievance process, the process was easy to navigate?

|       | Adults  | P/G    | C/A | Total  |
|-------|---------|--------|-----|--------|
| Yes   | 2(100%) | 6(86%) |     | 8(89%) |
| No    |         | 1(14%) |     | 1(11%) |
| N/A   | 28      | 41     | 1   | 70     |
| Total | 30      | 48     | 1   | 79     |

#### **Cumulative Yearly Totals**

|       | Adults  | P/G     | C/A | Total   |
|-------|---------|---------|-----|---------|
| Yes   | 10(91%) | 21(91%) |     | 31(91%) |
| No    | 1(9%)   | 2(9%)   |     | 3(9%)   |
| DNR   | 125     | 168     | 2   | 295     |
| Total | 136     | 191     | 2   | 329     |

#### **Previous Report Comparison**



#### **Quarterly Trend All Surveys**



#### **Previous Report Comparison**



#### **Quarterly Trend All Surveys**



**Note:** Individuals listed as DNR responded as not having used the complaint or grievance process.

It is clear to me that I, not the professionals, am responsible for deciding what services are provided to me.

|       | Adults   | P/G     | C/A     | Total   |
|-------|----------|---------|---------|---------|
| Yes   | 30(100%) | 47(98%) | 1(100%) | 78(99%) |
| No    |          | 1(2%)   |         | 1(1%)   |
| DNR   |          |         |         |         |
| Total | 30       | 48      | 1       | 79      |

## **Cumulative Yearly Totals**

|       | Adults   | P/G      | C/A     | Total    |
|-------|----------|----------|---------|----------|
| Yes   | 132(97%) | 186(97%) | 2(100%) | 320(97%) |
| No