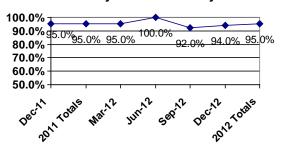

services I receive help me deal more effectively with my illness.

|       | Adults  | P/G     | C/A     | Total   |
|-------|---------|---------|---------|---------|
| Yes   | 28(93%) | 45(94%) | 1(100%) | 74(94%) |
| No    | 2(7%)   | 3(6%)   |         | 5(6%)   |
| DNR   |         |         |         |         |
| Total | 30      | 48      | 1       | 79      |

#### **Cumulative Yearly Totals**

|       | Adults   | P/G      | C/A     | Total    |
|-------|----------|----------|---------|----------|
| Yes   | 130(96%) | 178(94%) | 2(100%) | 310(95%) |
| No    | 5(4%)    | 12(6%)   |         | 17(5%)   |
| DNR   | 1        | 1        |         | 2        |
| Total | 136      | 191      | 2       | 329      |

#### **Previous Report Comparison**



#### **Quarterly Trend All Surveys**



#### **Previous Report Comparison**





#### I have received assessments and referrals to the appropriate types of services?

|       | Adults  | P/G     | C/A     | Total   |
|-------|---------|---------|---------|---------|
| Yes   | 26(90%) | 42(98%) | 1(100%) | 69(95%) |
| No    | 3(10%)  | 1(2%)   |         | 4(5%)   |
| DNR   | 1       | 5       |         | 6       |
| Total | 30      | 48      | 1       | 79      |

#### **Cumulative Yearly Totals**

|       | Adults   | P/G      | C/A     | Total    |
|-------|----------|----------|---------|----------|
| Yes   | 121(98%) | 169(97%) | 2(100%) | 292(97%) |
| No    | 3(2%)    | 6(3%)    |         | 9(3%)    |
| DNR   | 12       | 16       |         | 28       |
| Total | 136      | 191      | 2       | 329      |



**Previous Rep