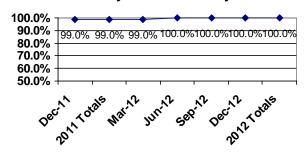

### The service providers use everyday language that I can understand.

|       | Adults   | P/G      | C/A     | Total    |
|-------|----------|----------|---------|----------|
| Yes   | 30(100%) | 48(100%) | 1(100%) | 79(100%) |
| No    |          |          |         |          |
| DNR   |          |          |         |          |
| Total | 30       | 48       | 1       | 79       |

#### **Cumulative Yearly Totals**

|       | Adults    | P/G      | C/A     | Total     |
|-------|-----------|----------|---------|-----------|
| Yes   | 136(100%) | 190(99%) | 2(100%) | 328(100%) |
| No    |           | 1(1%)    |         | 1(<1%)    |
| DNR   |           |          |         |           |
| Total | 136       | 191      | 2       | 329       |

#### **Quarterly Trend All Surveys**