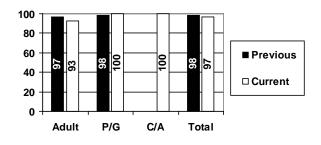

#### **Previous Report Comparison**

### The services I receive help me deal more effectively with my illness.

|       | Adults  | P/G     | C/A     | Total   |
|-------|---------|---------|---------|---------|
| Yes   | 28(93%) | 45(94%) | 1(100%) | 74(94%) |
| No    | 2(7%)   | 3(6%)   |         | 5(6%)   |
| DNR   |         |         |         |         |
| Total | 30      | 48      | 1       | 79      |

#### **Cumulative Yearly Totals**

|       | Adults   | P/G      | C/A     | Total    |
|-------|----------|----------|---------|----------|
| Yes   | 130(96%) | 178(94%) | 2(100%) | 310(95%) |
| No    | 5(4%)    | 12(6%)   |         | 17(5%)   |
| DNR   | 1        | 1        |         | 2        |
| Total | 136      | 191      | 2       | 329      |