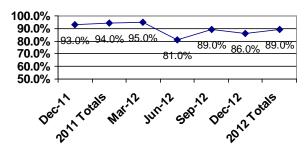

#### **Quarterly Trend All Surveys**

### The services I receive help me deal more effectively with my illness.

|       | Adults  | P/G     | C/A     | Total   |
|-------|---------|---------|---------|---------|
| Yes   | 28(93%) | 45(94%) | 1(100%) | 74(94%) |
| No    | 2(7%)   | 3(6%)   |         | 5(6%)   |
| DNR   |         |         |         |         |
| Total | 30      | 48      | 1       | 79      |

#### **Cumulative Yearly Totals**

|       | Adults   | P/G      | C/A     | Total    |
|-------|----------|----------|---------|----------|
| Yes   | 130(96%) | 178(94%) | 2(100%) | 310(95%) |
| No    | 5(4%)    | 12(6%)   |         | 17(5%)   |
| DNR   | 1        | 1        |         | 2        |
| Total | 136      | 191      | 2       | 329      |