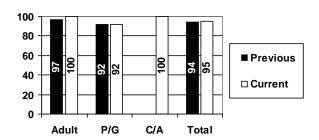

#### **Previous Report Comparison**

#### **4<sup>th</sup> Quarter** (10/01/12 – 12/31/12)

|       | Adults  | P/G     | C/A     | Total   |
|-------|---------|---------|---------|---------|
| Yes   | 27(90%) | 46(96%) | 1(100%) | 74(94%) |
| No    | 3(10%)  | 2(4%)   |         | 5(6%)   |
| DNR   |         |         |         |         |
| Total | 30      | 48      | 1       | 79      |

#### **Cumulative Yearly Totals**

|       | Adults   | P/G      | C/A     | Total    |
|-------|----------|----------|---------|----------|
| Yes   | 130(96%) | 179(94%) | 2(100%) | 311(95%) |
| No    | 6(4%)    | 11(6%)   |         | 17(5%)   |
| DNR   |          | 1        |         | 1        |
| Total | 136      | 191      | 2       | 329      |