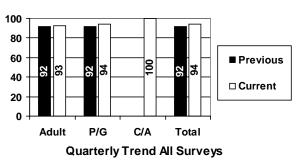

#### **Previous Report Comparison**

In the planning of my treatment, I am viewed as an equal partner and my views and opinions are documented in my treatment plan.

|       | Adults  | P/G     | C/A     | Total   |
|-------|---------|---------|---------|---------|
| Yes   | 28(93%) | 45(94%) | 1(100%) | 74(94%) |
| No    | 2(7%)   | 3(6%)   |         | 5(6%)   |
| DNR   |         |         |         |         |
| Total | 30      | 48      | 1       | 79      |

#### **Previous Report Comparison**

#### **Quarterly Trend All Surveys**