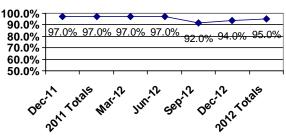

ectively with my illness.

|       | Adults  | P/G     | C/A     | Total   |
|-------|---------|---------|---------|---------|
| Yes   | 28(93%) | 45(94%) | 1(100%) | 74(94%) |
| No    | 2(7%)   | 3(6%)   |         | 5(6%)   |
| DNR   |         |         |         |         |
| Total | 30      | 48      | 1       | 79      |

#### **Cumulative Yearly Totals**

|       | Adults   | P/G      | C/A     | Total    |
|-------|----------|----------|---------|----------|
| Yes   | 130(96%) | 178(94%) | 2(100%) | 310(95%) |
| No    | 5(4%)    | 12(6%)   |         | 17(5%)   |
| DNR   | 1        | 1        |         | 2        |
| Total | 136      | 191      | 2       | 329      |

#### **Previous Report Comparison**



#### **Quarterly Trend All Surveys**



#### **Previous Report Comparison**





#### I have received assessments and referrals to the appropriate types of services?

|       | Adults  | P/G     | C/A     | Total   |
|-------|---------|---------|---------|---------|
| Yes   | 26(90%) | 42(98%) | 1(100%) | 69(95%) |
| No    | 3(10%)  | 1(2%)   |         | 4(5%)   |
| DNR   | 1       | 5       |         | 6       |
| Total | 30      | 48      | 1       | 79      |

#### **Cumulative Yearly Totals**

|       | Adults   | P/G      | C/A     | Total    |
|-------|----------|----------|---------|----------|
| Yes   | 121(98%) | 169(97%) | 2(100%) | 292(97%) |
| No    | 3(2%)    | 6(3%)    |         | 9(3%)    |
| DNR   | 12       | 16       |         | 28       |
| Total | 136      | 191      | 2       | 329      |



**Previous Report Comparison** 



#### **Question #4**