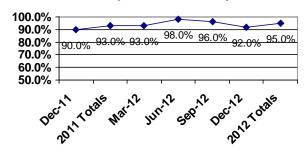

#### **Quarterly Trend All Surveys**

#### **4<sup>th</sup> Quarter** (10/01/12 – 12/31/12)

|       | Adults  | P/G     | C/A     | Total   |
|-------|---------|---------|---------|---------|
| Yes   | 27(90%) | 46(96%) | 1(100%) | 74(94%) |
| No    | 3(10%)  | 2(4%)   |         | 5(6%)   |
| DNR   |         |         |         |         |
| Total | 30      | 48      | 1       | 79      |

#### **Cumulative Yearly Totals**

|       | Adults   | P/G      | C/A     | Total    |
|-------|----------|----------|---------|----------|
| Yes   | 130(96%) | 179(94%) | 2(100%) | 311(95%) |
| No    | 6(4%)    | 11(6%)   |         | 17(5%)   |
| DNR   |          | 1        |         | 1        |
| Total | 136      | 191      | 2       | 329      |