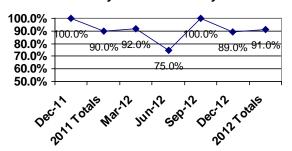

complaint or grievance process, the process was easy to navigate?

|       | Adults  | P/G    | C/A | Total  |
|-------|---------|--------|-----|--------|
| Yes   | 2(100%) | 6(86%) |     | 8(89%) |
| No    |         | 1(14%) |     | 1(11%) |
| N/A   | 28      | 41     | 1   | 70     |
| Total | 30      | 48     | 1   | 79     |

#### **Cumulative Yearly Totals**

|       | Adults  | P/G     | C/A | Total   |
|-------|---------|---------|-----|---------|
| Yes   | 10(91%) | 21(91%) |     | 31(91%) |
| No    | 1(9%)   | 2(9%)   |     | 3(9%)   |
| DNR   | 125     | 168     | 2   | 295     |
| Total | 136     | 191     | 2   | 329     |

#### **Previous Report Comparison**



#### **Quarterly Trend All Surveys**



#### **Previous Report Comparison**



#### **Quarterly Trend All Surveys**



**Note:** Individuals listed as DNR responded as not having used the complaint or grievance process.

It is clear to me that I, not the professionals, am responsible for deciding what services are provided to me.

|       | Adults   | P/G     | C/A     | Total   |
|-------|----------|---------|---------|---------|
| Yes   | 30(100%) | 47(98%) | 1(100%) | 78(99%) |
| No    |          | 1(2%)   |         | 1(1%)   |
| DNR   |          |         |         |         |
| Total | 30       | 48      | 1       | 79      |

## **Cumulative Yearly Totals**

|       | Adults   | P/G      | C/A     | Total    |
|-------|----------|----------|---------|----------|
| Yes   | 132(97%) | 186(97%) | 2(100%) | 320(97%) |
| No    | 4(3%)    | 5(3%)    |         | 9(3%)    |
| DNR   |          |          |