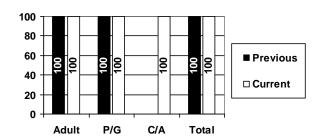

### The service providers use everyday language that I can understand.

|       | Adults   | P/G      | C/A     | Total    |
|-------|----------|----------|---------|----------|
| Yes   | 30(100%) | 48(100%) | 1(100%) | 79(100%) |
| No    |          |          |         |          |
| DNR   |          |          |         |          |
| Total | 30       | 48       | 1       | 79       |

#### **Cumulative Yearly Totals**

|       | Adults    | P/G      | C/A     | Total     |
|-------|-----------|----------|---------|-----------|
| Yes   | 136(100%) | 190(99%) | 2(100%) | 328(100%) |
| No    |           | 1(1%)    |         | 1(<1%)    |
| DNR   |           |          |         |           |
| Total | 136       | 191      | 2       | 329       |

#### **Previous Report Comparison**