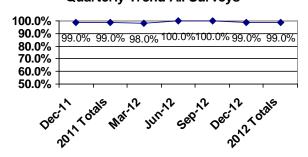

stion #8**

### My caregivers respect my culture, beliefs, customs, and the ways that I do things.

|       | Adults   | P/G     | C/A     | Total   |
|-------|----------|---------|---------|---------|
| Yes   | 30(100%) | 47(98%) | 1(100%) | 78(99%) |
| No    |          | 1(2%)   |         | 1(1%)   |
| DNR   |          |         |         |         |
| Total | 30       | 48      | 1       | 79      |

#### **Cumulative Yearly Totals**

|       | Adults   | P/G      | C/A     | Total    |
|-------|----------|----------|---------|----------|
| Yes   | 135(99%) | 189(99%) | 2(100%) | 326(99%) |
| No    | 1(1%)    | 2(1%)    |         | 3(1%)    |
| DNR   |          |          |         |          |
| Total | 136      | 191      | 2       | 329      |

#### **Previous Report Comparison**





### The service providers use everyday language that I can understand.

|       | Adults   | P/G      | C/A     | Total    |
|-------|----------|----------|---------|----------|
| Yes   | 30(100%) | 48(100%) | 1(100%) | 79(100%) |
| No    |          |          |         |          |
| DNR   |          |          |         |          |
| Total | 30       | 48       | 1       | 79       |

#### **Cumulative Yearly Totals**

|       | Adults    | P/G      | C/A     | Total     |
|-------|-----------|----------|---------|-----------|
| Yes   | 136(100%) | 190(99%) | 2(100%) | 328(100%) |
| No    |           | 1(1%)    |         | 1(<1%)    |
| DNR   |           |          |         |           |
| Total | 136       | 191      | 2       | 329       |

#### **Previous Report Comparison**



##