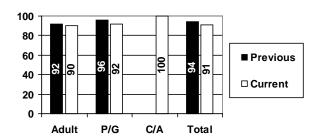

### I have received enough information to make educated choices regarding my treatment.

|       | Adults   | P/G     | C/A     | Total   |
|-------|----------|---------|---------|---------|
| Yes   | 30(100%) | 44(92%) | 1(100%) | 75(95%) |
| No    |          | 4(8%)   |         | 4(5%)   |
| DNR   |          |         |         |         |
| Total | 30       | 48      | 1       | 79      |

#### **Cumulative Yearly Totals**

|       | Adults   | P/G      | C/A     | Total    |
|-------|----------|----------|---------|----------|
| Yes   | 131(96%) | 177(93%) | 2(100%) | 310(95%) |
| No    | 5(4%)    | 13(7%)   |         | 18(5%)   |
| DNR   |          | 1        |         | 1        |
| Total | 136      | 191      | 2       | 329      |

#### **Previous Report Comparison**