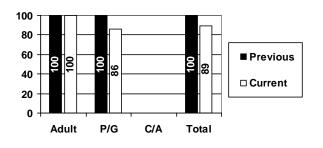

**Previous Report Comparison** 

#### I have received assessments and referrals to the appropriate types of services?

|       | Adults  | P/G     | C/A     | Total   |
|-------|---------|---------|---------|---------|
| Yes   | 26(90%) | 42(98%) | 1(100%) | 69(95%) |
| No    | 3(10%)  | 1(2%)   |         | 4(5%)   |
| DNR   | 1       | 5       |         | 6       |
| Total | 30      | 48      | 1       | 79      |

#### **Cumulative Yearly Totals**

|       | Adults   | P/G      | C/A     | Total    |
|-------|----------|----------|---------|----------|
| Yes   | 121(98%) | 169(97%) | 2(100%) | 292(97%) |
| No    | 3(2%)    | 6(3%)    |         | 9(3%)    |
| DNR   | 12       | 16       |         | 28       |
| Total | 136      | 191      | 2       | 329      |