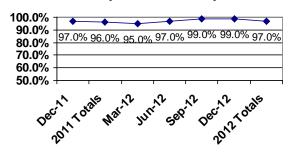

### My caregivers respect my culture, beliefs, customs, and the ways that I do things.

|       | Adults   | P/G     | C/A     | Total   |
|-------|----------|---------|---------|---------|
| Yes   | 30(100%) | 47(98%) | 1(100%) | 78(99%) |
| No    |          | 1(2%)   |         | 1(1%)   |
| DNR   |          |         |         |         |
| Total | 30       | 48      | 1       | 79      |

#### **Cumulative Yearly Totals**

|       | Adults   | P/G      | C/A     | Total    |
|-------|----------|----------|---------|----------|
| Yes   | 135(99%) | 189(99%) | 2(100%) | 326(99%) |
| No    | 1(1%)    | 2(1%)    |         | 3(1%)    |
| DNR   |          |          |         |          |
| Total | 136      | 191      | 2       | 329      |

#### **Quarterly Trend All Surveys**