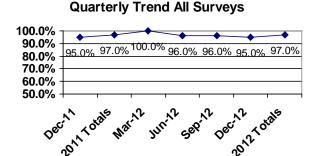

#### **Quarterly Trend All Surveys**

### The services I receive help me deal more effectively with my illness.

|       | Adults  | P/G     | C/A     | Total   |
|-------|---------|---------|---------|---------|
| Yes   | 28(93%) | 45(94%) | 1(100%) | 74(94%) |
| No    | 2(7%)   | 3(6%)   |         | 5(6%)   |
| DNR   |         |         |         |         |
| Total | 30      | 48      | 1       | 79      |

#### **Cumulative Yearly Totals**

|       | Adults   | P/G      | C/A     | Total    |
|-------|----------|----------|---------|----------|
| Yes   | 130(96%) | 178(94%) | 2(100%) | 310(95%) |
| No    | 5(4%)    | 12(6%)   |         | 17(5%)   |
| DNR   | 1        | 1        |         | 2        |
| Total | 136      | 191      | 2       | 329      |