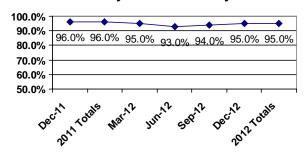

information to make educated choices regarding my treatment.

|       | Adults   | P/G     | C/A     | Total   |
|-------|----------|---------|---------|---------|
| Yes   | 30(100%) | 44(92%) | 1(100%) | 75(95%) |
| No    |          | 4(8%)   |         | 4(5%)   |
| DNR   |          |         |         |         |
| Total | 30       | 48      | 1       | 79      |

#### **Cumulative Yearly Totals**

|       | Adults   | P/G      | C/A     | Total    |
|-------|----------|----------|---------|----------|
| Yes   | 131(96%) | 177(93%) | 2(100%) | 310(95%) |
| No    | 5(4%)    | 13(7%)   |         | 18(5%)   |
| DNR   |          | 1        |         | 1        |
| Total | 136      | 191      | 2       | 329      |

#### **Previous Report Comparison**



#### **Quarterly Trend All Surveys**



#### **Question #8**

### My caregivers respect my culture, beliefs, customs, and the ways that I do things.

|       | Adults   | P/G     | C/A     | Total   |
|-------|----------|---------|---------|---------|
| Yes   | 30(100%) | 47(98%) | 1(100%) | 78(99%) |
| No    |          | 1(2%)   |         | 1(1%)   |
| DNR   |          |         |         |         |
| Total | 30       | 48      | 1       | 79      |

#### **Cumulative Yearly Totals**

|       | Adults   | P/G      | C/A     | Total    |
|-------|----------|----------|---------|----------|
| Yes   | 135(99%) | 189(99%) | 2(100%) | 326(99%) |
| No    | 1(1%)    | 2(1%)    |         | 3(1%)    |
| DNR   |          |          |         |          |
| Total | 136      | 191      | 2       | 329      |

#### **Previous Report Comp