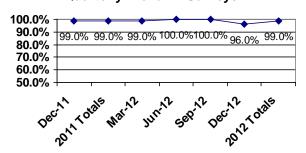

### I have received enough information to make educated choices regarding my treatment.

|       | Adults   | P/G     | C/A     | Total   |
|-------|----------|---------|---------|---------|
| Yes   | 30(100%) | 44(92%) | 1(100%) | 75(95%) |
| No    |          | 4(8%)   |         | 4(5%)   |
| DNR   |          |         |         |         |
| Total | 30       | 48      | 1       | 79      |

#### **Cumulative Yearly Totals**

|       | Adults   | P/G      | C/A     | Total    |
|-------|----------|----------|---------|----------|
| Yes   | 131(96%) | 177(93%) | 2(100%) | 310(95%) |
| No    | 5(4%)    | 13(7%)   |         | 18(5%)   |
| DNR   |          | 1        |         | 1        |
| Total | 136      | 191      | 2       | 329      |

#### **Quarterly Trend All Surveys**