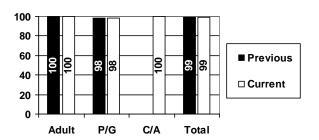

### My caregivers respect my culture, beliefs, customs, and the ways that I do things.

|       | Adults   | P/G     | C/A     | Total   |
|-------|----------|---------|---------|---------|
| Yes   | 30(100%) | 47(98%) | 1(100%) | 78(99%) |
| No    |          | 1(2%)   |         | 1(1%)   |
| DNR   |          |         |         |         |
| Total | 30       | 48      | 1       | 79      |

#### **Cumulative Yearly Totals**

|       | Adults   | P/G      | C/A     | Total    |
|-------|----------|----------|---------|----------|
| Yes   | 135(99%) | 189(99%) | 2(100%) | 326(99%) |
| No    | 1(1%)    | 2(1%)    |         | 3(1%)    |
| DNR   |          |          |         |          |
| Total | 136      | 191      | 2       | 329      |

#### **Previous Report Comparison**