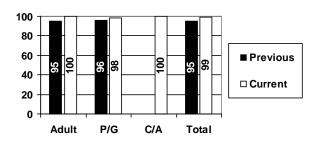

#### **Previous Report Comparison**

#### **4<sup>th</sup> Quarter** (10/01/12 – 12/31/12)

|       | Adults  | P/G     | C/A     | Total   |
|-------|---------|---------|---------|---------|
| Yes   | 27(90%) | 46(96%) | 1(100%) | 74(94%) |
| No    | 3(10%)  | 2(4%)   |         | 5(6%)   |
| DNR   |         |         |         |         |
| Total | 30      | 48      | 1       | 79      |

#### **Cumulative Yearly Totals**

|       | Adults   | P/G      | C/A     | Total    |
|-------|----------|----------|---------|----------|
| Yes   | 130(96%) | 179(94%) | 2(100%) | 311(95%) |
| No    | 6(4%)    | 11(6%)   |         | 17(5%)   |
| DNR   |          | 1        |         | 1        |
| Total | 136      | 191      | 2       | 329      |