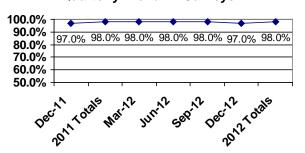

#### **Quarterly Trend All Surveys**

### The services I receive help me deal more effectively with my illness.

|       | Adults  | P/G     | C/A     | Total   |
|-------|---------|---------|---------|---------|
| Yes   | 28(93%) | 45(94%) | 1(100%) | 74(94%) |
| No    | 2(7%)   | 3(6%)   |         | 5(6%)   |
| DNR   |         |         |         |         |
| Total | 30      | 48      | 1       | 79      |

#### **Cumulative Yearly Totals**

|       | Adults   | P/G      | C/A     | Total    |
|-------|----------|----------|---------|----------|
| Yes   | 130(96%) | 178(94%) | 2(100%) | 310(95%) |
| No    | 5(4%)    | 12(6%)   |         | 17(5%)   |
| DNR   | 1        | 1        |         | 2        |
| Total | 136      | 191      | 2       | 329      |