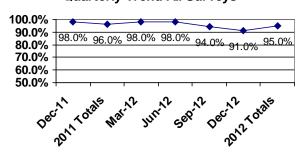

### I have received enough information to make educated choices regarding my treatment.

|       | Adults   | P/G     | C/A     | Total   |
|-------|----------|---------|---------|---------|
| Yes   | 30(100%) | 44(92%) | 1(100%) | 75(95%) |
| No    |          | 4(8%)   |         | 4(5%)   |
| DNR   |          |         |         |         |
| Total | 30       | 48      | 1       | 79      |

#### **Cumulative Yearly Totals**

|       | Adults   | P/G      | C/A     | Total    |
|-------|----------|----------|---------|----------|
| Yes   | 131(96%) | 177(93%) | 2(100%) | 310(95%) |
| No    | 5(4%)    | 13(7%)   |         | 18(5%)   |
| DNR   |          | 1        |         | 1        |
| Total | 136      | 191      | 2       | 329      |

#### **Quarterly Trend All Surveys**