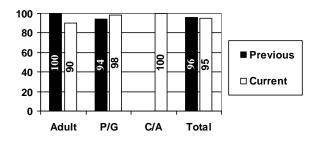

#### **Previous Report Comparison**

#### **4<sup>th</sup> Quarter** (10/01/12 – 12/31/12)

|       | Adults  | P/G     | C/A     | Total   |
|-------|---------|---------|---------|---------|
| Yes   | 27(90%) | 46(96%) | 1(100%) | 74(94%) |
| No    | 3(10%)  | 2(4%)   |         | 5(6%)   |
| DNR   |         |         |         |         |
| Total | 30      | 48      | 1       | 79      |

#### **Cumulative Yearly Totals**

|       | Adults   | P/G      | C/A     | Total    |
|-------|----------|----------|---------|----------|
| Yes   | 130(96%) | 179(94%) | 2(100%) | 311(95%) |
| No    | 6(4%)    | 11(6%)   |         | 17(5%)   |
| DNR   |          | 1        |         | 1        |
| Total | 136      | 191      | 2       | 329      |