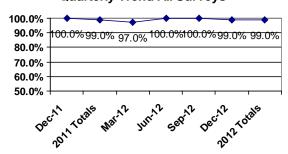

/my child is treated with respect during their treatment.

|       | Adults  | P/G      | C/A     | Total   |
|-------|---------|----------|---------|---------|
| Yes   | 29(97%) | 48(100%) | 1(100%) | 78(99%) |
| No    | 1(3%)   |          |         | 1(1%)   |
| DNR   |         |          |         |         |
| Total | 30      | 48       | 1       | 79      |

#### **Cumulative Yearly Totals**

|       | Adults   | P/G      | C/A     | Total    |
|-------|----------|----------|---------|----------|
| Yes   | 133(98%) | 190(99%) | 2(100%) | 325(99%) |
| No    | 3(2%)    | 1(1%)    |         | 4(1%)    |
| DNR   |          |          |         |          |
| Total | 136      | 191      | 2       | 329      |

#### **Previous Report Comparison**





#### **Previous Report Comparison**





**Question #22** 

### Overall, I am satisfied with Magellan Behavioral Health services?

|       | Adults   | P/G      | C/A     | Total    |
|-------|----------|----------|---------|----------|
| Yes   | 30(100%) | 48(100%) | 1(100%) | 79(100%) |
| No    |          |          |         |          |
| DNR   |          |          |         |          |
| Total | 30       | 48       | 1       | 79       |

### Previous Report Comparison



#### **Cumulative Yearly Totals**

|       | Adults   | P/G      | C/A     | Total    |
|-------|----------|----------|---------|----------|
| Yes   | 133(99%) | 182(96%) | 2(100%) | 317(97%) |
| No    | 2(1%)    | 7(4%)    |         | 9(3%)    |
| DNR   | 1        | 2        |         | 3        |
| Total | 136      | 191      | 2       | 329      |