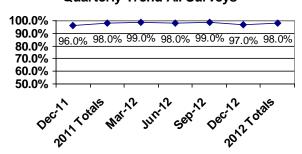

#### **Quarterly Trend All Surveys**

#### **Previous Report Comparison**

In the planning of my treatment, I am viewed as an equal partner and my views and opinions are documented in my treatment plan.

|       | Adults  | P/G     | C/A     | Total   |
|-------|---------|---------|---------|---------|
| Yes   | 28(93%) | 45(94%) | 1(100%) | 74(94%) |
| No    | 2(7%)   | 3(6%)   |         | 5(6%)   |
| DNR   |         |         |         |         |
| Total | 30      | 48      | 1       | 79      |

#### <u>,</u>

|       | Adults   | P/G      | C/A     | Total    |
|-------|----------|----------|---------|----------|
| Yes   | 131(98%) | 187(98%) | 2(100%) | 320(98%) |
| No    | 3(2%)    | 4(2%)    |         | 7(2%)    |
| DNR   | 2        |          |         | 2        |
| Total | 136      | 191      | 2       | 329      |