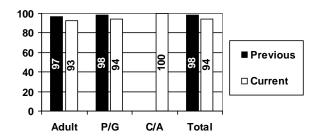

#### **Previous Report Comparison**

#### **4<sup>th</sup> Quarter** (10/01/12 – 12/31/12)

|       | Adults  | P/G     | C/A     | Total   |
|-------|---------|---------|---------|---------|
| Yes   | 27(90%) | 46(96%) | 1(100%) | 74(94%) |
| No    | 3(10%)  | 2(4%)   |         | 5(6%)   |
| DNR   |         |         |         |         |
| Total | 30      | 48      | 1       | 79      |

#### **Cumulative Yearly Totals**

|       | Adults   | P/G      | C/A     | Total    |
|-------|----------|----------|---------|----------|
| Yes   | 130(96%) | 179(94%) | 2(100%) | 311(95%) |
| No    | 6(4%)    | 11(6%)   |         | 17(5%)   |
| DNR   |          | 1        |         | 1        |
| Total | 136      | 191      | 2       | 329      |