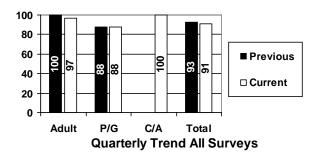

#### **Previous Report Comparison**

#### **4<sup>th</sup> Quarter** (10/01/12 – 12/31/12)

|       | Adults  | P/G     | C/A     | Total   |
|-------|---------|---------|---------|---------|
| Yes   | 27(90%) | 46(96%) | 1(100%) | 74(94%) |
| No    | 3(10%)  | 2(4%)   |         | 5(6%)   |
| DNR   |         |         |         |         |
| Total | 30      | 48      | 1       | 79      |

#### **Cumulative Yearly Totals**

|       | Adults   | P/G      | C/A     | Total    |
|-------|----------|----------|---------|----------|
| Yes   | 130(96%) | 179(94%) | 2(100%) | 311(95%) |
| No    | 6(4%)    | 11(6%)   |         | 17(5%)   |
| DNR   |          | 1        |         | 1        |
| Total | 136      | 191      | 2       | 329      |