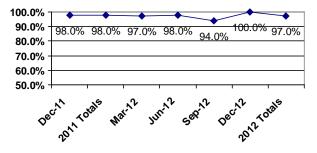

#### **4<sup>th</sup> Quarter** (10/01/12 – 12/31/12)

|       | Adults  | P/G     | C/A     | Total   |
|-------|---------|---------|---------|---------|
| Yes   | 27(90%) | 46(96%) | 1(100%) | 74(94%) |
| No    | 3(10%)  | 2(4%)   |         | 5(6%)   |
| DNR   |         |         |         |         |
| Total | 30      | 48      | 1       | 79      |

#### **Cumulative Yearly Totals**

|       | Adults   | P/G      | C/A     | Total    |
|-------|----------|----------|---------|----------|
| Yes   | 130(96%) | 179(94%) | 2(100%) | 311(95%) |
| No    | 6(4%)    | 11(6%)   |         | 17(5%)   |
| DNR   |          | 1        |         | 1        |
| Total | 136      | 191      | 2       | 329      |