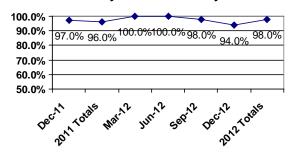

#### **Quarterly Trend All Surveys**

#### **4<sup>th</sup> Quarter** (10/01/12 – 12/31/12)

|       | Adults  | P/G     | C/A     | Total   |
|-------|---------|---------|---------|---------|
| Yes   | 27(90%) | 46(96%) | 1(100%) | 74(94%) |
| No    | 3(10%)  | 2(4%)   |         | 5(6%)   |
| DNR   |         |         |         |         |
| Total | 30      | 48      | 1       | 79      |

#### **Cumulative Yearly Totals**

|       | Adults   | P/G      | C/A     | Total    |
|-------|----------|----------|---------|----------|
| Yes   | 130(96%) | 179(94%) | 2(100%) | 311(95%) |
| No    | 6(4%)    | 11(6%)   |         | 17(5%)   |
| DNR   |          | 1        |         | 1        |
| Total | 136      | 191      | 2       | 329      |