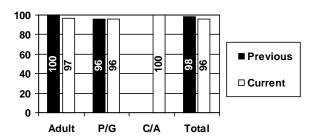

#### **Previous Report Comparison**

#### **4<sup>th</sup> Quarter** (10/01/12 – 12/31/12)

|       | Adults  | P/G     | C/A     | Total   |
|-------|---------|---------|---------|---------|
| Yes   | 27(90%) | 46(96%) | 1(100%) | 74(94%) |
| No    | 3(10%)  | 2(4%)   |         | 5(6%)   |
| DNR   |         |         |         |         |
| Total | 30      | 48      | 1       | 79      |

#### **Cumulative Yearly Totals**

|       | Adults   | P/G      | C/A     | Total    |
|-------|----------|----------|---------|----------|
| Yes   | 130(96%) | 179(94%) | 2(100%) | 311(95%) |
| No    | 6(4%)    | 11(6%)   |         | 17(5%)   |
| DNR   |          | 1        |         | 1        |
| Total | 136      | 191      | 2       | 329      |