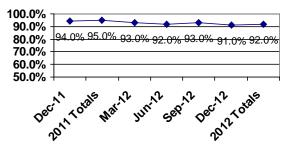

### Parent/Guardian, Child Adolescent:

I/my child is treated with respect during their treatment.

|       | Adults  | P/G      | C/A     | Total   |
|-------|---------|----------|---------|---------|
| Yes   | 29(97%) | 48(100%) | 1(100%) | 78(99%) |
| No    | 1(3%)   |          |         | 1(1%)   |
| DNR   |         |          |         |         |
| Total | 30      | 48       | 1       | 79      |

#### **Cumulative Yearly Totals**

|       | Adults   | P/G      | C/A     | Total    |
|-------|----------|----------|---------|----------|
| Yes   | 133(98%) | 190(99%) | 2(100%) | 325(99%) |
| No    | 3(2%)    | 1(1%)    |         | 4(1%)    |
| DNR   |          |          |         |          |
| Total | 136      | 191      | 2       | 329      |

#### **Previous Report Comparison**





#### **Previous Report Comparison**





**Question #22** 

### Overall, I am satisfied with Magellan Behavioral Health services?

|       | Adults   | P/G      | C/A     | Total    |
|-------|----------|----------|---------|----------|
| Yes   | 30(100%) | 48(100%) | 1(100%) | 79(100%) |
| No    |          |          |         |          |
| DNR   |          |          |         |          |
| Total | 30       | 48       | 1       | 79       |

### Previous Report Comparison



#### **Cumulative Yearly Totals**

|       | Adults   | P/G      | C/A     | Total    |
|-------|----------|----------|---------|----------|
| Yes   | 133(99%) | 182(96%) | 2(100%) | 317(97%) |
| No    | 2(1%)    | 7(4%)    |         | 9(3%)    |
| DNR   | 1        | 2        |         | 3        |
| Total | 136