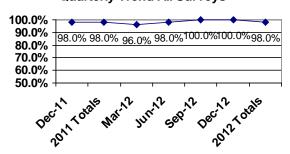

uences?

|       | Adults   | P/G      | C/A     | Total    |
|-------|----------|----------|---------|----------|
| Yes   | 30(100%) | 48(100%) | 1(100%) | 79(100%) |
| No    |          |          |         |          |
| DNR   |          |          |         |          |
| Total | 30       | 48       | 1       | 79       |

#### **Cumulative Yearly Totals**

|       | Adults   | P/G      | C/A     | Total    |
|-------|----------|----------|---------|----------|
| Yes   | 130(97%) | 190(99%) | 2(100%) | 322(98%) |
| No    | 4(3%)    | 1(1%)    |         | 5(2%)    |
| DNR   | 2        |          |         | 2        |
| Total | 136      | 191      | 2       | 329      |

#### **Previous Report Comparison**



#### **Quarterly Trend All Surveys**



#### **Previous Report Comparison**





#### My choice of providers was adequate?

|       | Adults  | P/G     | C/A     | Total   |
|-------|---------|---------|---------|---------|
| Yes   | 28(97%) | 42(88%) | 1(100%) | 71(91%) |
| No    | 1(3%)   | 6(12%)  |         | 7(9%)   |
| DNR   | 1       |         |         | 1       |
| Total | 30      | 48      | 1       | 79      |

#### **Cumulative Yearly Totals**

|       | Adults   | P/G      | C/A     | Total    |
|-------|----------|----------|---------|----------|
| Yes   | 126(95%) | 172(91%) | 2(100%) | 300(92%) |
| No    | 7(5%)    | 18(9%)   |         | 25(8%)   |
| DNR   | 3        | 1        |         | 4        |
| Total | 136      | 191      | 2       | 329      |

### Question #21

#### **Adults:**

I am treated with respect during my treatment.

#### Parent/Guar