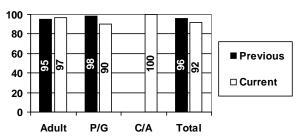

#### **Previous Report Comparison**

#### **4<sup>th</sup> Quarter** (10/01/12 – 12/31/12)

|       | Adults  | P/G     | C/A     | Total   |
|-------|---------|---------|---------|---------|
| Yes   | 27(90%) | 46(96%) | 1(100%) | 74(94%) |
| No    | 3(10%)  | 2(4%)   |         | 5(6%)   |
| DNR   |         |         |         |         |
| Total | 30      | 48      | 1       | 79      |

#### **Cumulative Yearly Totals**

|       | Adults   | P/G      | C/A     | Total    |
|-------|----------|----------|---------|----------|
| Yes   | 130(96%) | 179(94%) | 2(100%) | 311(95%) |
| No    | 6(4%)    | 11(6%)   |         | 17(5%)   |
| DNR   |          | 1        |         | 1        |
| Total | 136      | 191      | 2       | 329      |