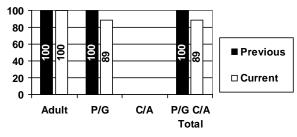

**Previous Report Comparison** 

#### I have received assessments and referrals to the appropriate types of services?

|       | Adults  | P/G     | C/A     | Total   |
|-------|---------|---------|---------|---------|
| Yes   | 26(90%) | 42(98%) | 1(100%) | 69(95%) |
| No    | 3(10%)  | 1(2%)   |         | 4(5%)   |
| DNR   | 1       | 5       |         | 6       |
| Total | 30      | 48      | 1       | 79      |

#### **Cumulative Yearly Totals**

|       | Adults   | P/G      | C/A     | Total    |
|-------|----------|----------|---------|----------|
| Yes   | 121(98%) | 169(97%) | 2(100%) | 292(97%) |
| No    | 3(2%)    | 6(3%)    |         | 9(3%)    |
| DNR   | 12       | 16       |         | 28       |
| Total | 136      | 191      | 2       | 329      |