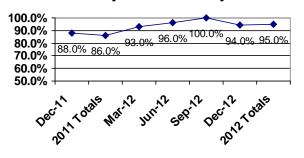

#### **Quarterly Trend All Surveys**

#### **Previous Report Comparison**

In the planning of my treatment, I am viewed as an equal partner and my views and opinions are documented in my treatment plan.

|       | Adults  | P/G     | C/A     | Total   |
|-------|---------|---------|---------|---------|
| Yes   | 28(93%) | 45(94%) | 1(100%) | 74(94%) |
| No    | 2(7%)   | 3(6%)   |         | 5(6%)   |
| DNR   |         |         |         |         |
| Total | 30      | 48      | 1       | 79      |

#### <u>,</u>

|       | Adults   | P/G      | C/A     | Total    |
|-------|----------|----------|---------|----------|
| Yes   | 131(98%) | 187(98%) | 2(100%) | 320(98%) |
| No    | 3(2%)    | 4(2%)    |         | 7(2%)    |
| DNR   | 2        |          |         | 2        |
| Total | 136      | 191      | 2       | 329      |