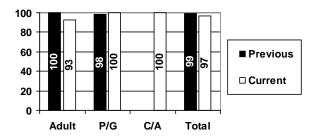

#### **Previous Report Comparison**

#### I have received assessments and referrals to the appropriate types of services?

|       | Adults  | P/G     | C/A     | Total   |
|-------|---------|---------|---------|---------|
| Yes   | 26(90%) | 42(98%) | 1(100%) | 69(95%) |
| No    | 3(10%)  | 1(2%)   |         | 4(5%)   |
| DNR   | 1       | 5       |         | 6       |
| Total | 30      | 48      | 1       | 79      |

#### **Cumulative Yearly Totals**

|       | Adults   | P/G      | C/A     | Total    |
|-------|----------|----------|---------|----------|
| Yes   | 121(98%) | 169(97%) | 2(100%) | 292(97%) |
| No    | 3(2%)    | 6(3%)    |         | 9(3%)    |
| DNR   | 12       | 16       |         | 28       |
| Total | 136      | 191      | 2       | 329      |