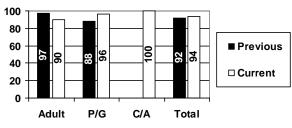

#### **4<sup>th</sup> Quarter** (10/01/12 – 12/31/12)

|       | Adults  | P/G     | C/A     | Total   |
|-------|---------|---------|---------|---------|
| Yes   | 27(90%) | 46(96%) | 1(100%) | 74(94%) |
| No    | 3(10%)  | 2(4%)   |         | 5(6%)   |
| DNR   |         |         |         |         |
| Total | 30      | 48      | 1       | 79      |

#### **Previous Report Comparison**