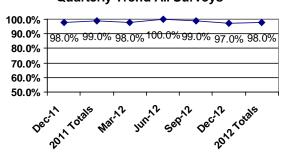

#### **Quarterly Trend All Surveys**

### I have received enough information to make educated choices regarding my treatment.

|       | Adults   | P/G     | C/A     | Total   |
|-------|----------|---------|---------|---------|
| Yes   | 30(100%) | 44(92%) | 1(100%) | 75(95%) |
| No    |          | 4(8%)   |         | 4(5%)   |
| DNR   |          |         |         |         |
| Total | 30       | 48      | 1       | 79      |

#### **Cumulative Yearly Totals**

|       | Adults   | P/G      | C/A     | Total    |
|-------|----------|----------|---------|----------|
| Yes   | 131(96%) | 177(93%) | 2(100%) | 310(95%) |
| No    | 5(4%)    | 13(7%)   |         | 18(5%)   |
| DNR   |          | 1        |         | 1        |
| Total | 136      | 191      | 2       | 329      |