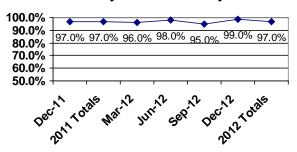

l Health, without fear of negative consequences?

|       | Adults   | P/G      | C/A     | Total    |
|-------|----------|----------|---------|----------|
| Yes   | 30(100%) | 48(100%) | 1(100%) | 79(100%) |
| No    |          |          |         |          |
| DNR   |          |          |         |          |
| Total | 30       | 48       | 1       | 79       |

#### **Cumulative Yearly Totals**

|       | Adults   | P/G      | C/A     | Total    |
|-------|----------|----------|---------|----------|
| Yes   | 130(97%) | 190(99%) | 2(100%) | 322(98%) |
| No    | 4(3%)    | 1(1%)    |         | 5(2%)    |
| DNR   | 2        |          |         | 2        |
| Total | 136      | 191      | 2       | 329      |

#### **Previous Report Comparison**



#### **Quarterly Trend All Surveys**



#### **Previous Report Comparison**





#### My choice of providers was adequate?

|       | Adults  | P/G     | C/A     | Total   |
|-------|---------|---------|---------|---------|
| Yes   | 28(97%) | 42(88%) | 1(100%) | 71(91%) |
| No    | 1(3%)   | 6(12%)  |         | 7(9%)   |
| DNR   | 1       |         |         | 1       |
| Total | 30      | 48      | 1       | 79      |

#### **Cumulative Yearly Totals**

|       | Adults   | P/G      | C/A     | Total    |
|-------|----------|----------|---------|----------|
| Yes   | 126(95%) | 172(91%) | 2(100%) | 300(92%) |
| No    | 7(5%)    | 18(9%)   |         | 25(8%)   |
| DNR   | 3        | 1        |         | 4        |
| Total | 136      | 191      | 2       | 329      |

### Question #21

#### **Adults:**

I am treated with respe