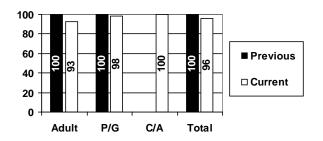

### I have received enough information to make educated choices regarding my treatment.

|       | Adults   | P/G     | C/A     | Total   |
|-------|----------|---------|---------|---------|
| Yes   | 30(100%) | 44(92%) | 1(100%) | 75(95%) |
| No    |          | 4(8%)   |         | 4(5%)   |
| DNR   |          |         |         |         |
| Total | 30       | 48      | 1       | 79      |

#### **Cumulative Yearly Totals**

|       | Adults   | P/G      | C/A     | Total    |
|-------|----------|----------|---------|----------|
| Yes   | 131(96%) | 177(93%) | 2(100%) | 310(95%) |
| No    | 5(4%)    | 13(7%)   |         | 18(5%)   |
| DNR   |          | 1        |         | 1        |
| Total | 136      | 191      | 2       | 329      |

#### **Previous Report Comparison**