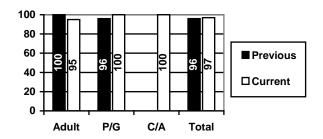

#### I am pleased with the quality of services provided to me.

1<sup>st</sup> Quarter (01/01/14 - 03/31/14)

|       | Adults   | P/G      | C/A     | Total    |
|-------|----------|----------|---------|----------|
| Yes   | 58(100%) | 34(100%) | 1(100%) | 93(100%) |
| No    |          |          |         |          |
| DNR   |          |          |         |          |
| Total | 58       | 34       | 1       | 93       |

#### **Previous Yearly Totals**

|       | Adults   | P/G      | C/A     | Total    |
|-------|----------|----------|---------|----------|
| Yes   | 104(96%) | 215(93%) | 4(100%) | 323(94%) |
| No    | 4(4%)    | 15(7%)   |         | 19(6%)   |
| DNR   |          | 1        |         | 1        |
| Total | 108      | 231      | 4       | 343      |