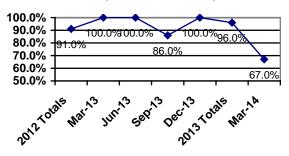

vigate?

|       | Adults | P/G     | C/A | Total  |
|-------|--------|---------|-----|--------|
| Yes   | 1(50%) | 1(100%) |     | 2(67%) |
| No    | 1(50%) |         |     | 1(33%) |
| N/A   | 56     | 33      | 1   | 90     |
| Total | 58     | 34      | 1   | 93     |

## **Previous Yearly Totals**

|       | Adults  | P/G     | C/A | Total   |
|-------|---------|---------|-----|---------|
| Yes   | 7(100%) | 17(94%) |     | 24(96%) |
| No    |         | 1(6%)   |     | 1(4%)   |
| DNR   | 101     | 213     | 4   | 318     |
| Total | 108     | 231     | 4   | 343     |

## **Note:** Individuals listed as DNR responded as not having used the complaint or grievance process.

#### **Previous Report Comparison**



### **Quarterly Trend All Surveys**



**Previous Report Comparison** 





#### It is clear to me that I, not the professionals, am responsible for deciding what services are provided to me.

|       | Adults  | P/G      | C/A     | Total   |
|-------|---------|----------|---------|---------|
| Yes   | 55(96%) | 33(100%) | 1(100%) | 89(98%) |
| No    | 2(4%)   |          |         | 2(2%)   |
| DNR   | 1       | 1        |         | 2       |
| Total | 58      | 34       | 1       | 93      |

#### **Previous Yearly Totals**

|       | Adults    | P/G      | C/A     | Total    |
|-------|-----------|----------|---------|----------|
| Yes   | 107(100%) | 221(96%) | 4(100%) | 332(97%) |
| No    |           | 10(4%)   |         | 10(3%)   |
| DNR   | 1         |          |         | 1        |
| Total | 108       | 231      | 4       | 343      |

## **Question #1