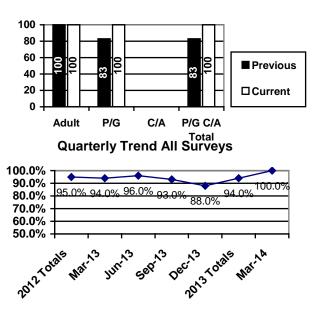

## **Question #4**

Adults: Have you ever been referred for Community Treatment Team services? If so, were you comfortable with the process?

|       | Adults   |
|-------|----------|
| Yes   | 10(100%) |
| No    |          |
| DNR   | 48       |
| Total | 58       |

P/G: If your child was referred for residential treatment, were you made aware of the Child and Adolescent Service System Program (CASSP) process?

|       | P/G     | C/A | Total   |
|-------|---------|-----|---------|
| Yes   | 2(100%) |     | 2(100%) |
| No    |         |     |         |
| DNR   | 32      | 1   | 33      |
| Total | 34      | 1   | 35      |

|       | Adults   | P/G     | C/A | Total   |
|-------|----------|---------|-----|---------|
| Yes   | 32(100%) | 26(87%) |     | 58(94%) |
| No    |          | 4(13%)  |     | 4(6%)   |
| DNR   | 76       | 201     | 4   | 281     |
| Total | 108      | 231     | 4   | 343     |