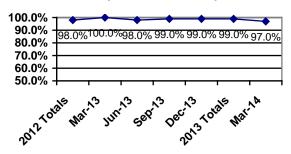

## **Quarterly Trend All Surveys**

#### **Quarterly Trend All Surveys**

### **Quarterly Trend All Surveys**

**Previous Report Comparison** 

#### **Quarterly Trend All Surveys**

**Previous Report Comparison** 

A. I feel free to speak-up regarding issues I may have with the services I receive from providers, without fear of negative consequences?

#### **Previous Report Comparison**

**Quarterly Trend All Surveys** 

**Previous Report Comparison** 

**Quarterly Trend All Surveys** 

#### **Previous Report Comparison**

**Quarterly Trend All Surveys** 