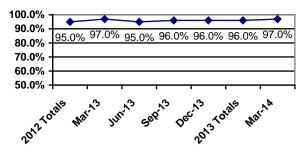

h information to make educated choices regarding my treatment.

|       | Adults  | P/G      | C/A     | Total   |
|-------|---------|----------|---------|---------|
| Yes   | 55(95%) | 33(100%) | 1(100%) | 89(97%) |
| No    | 3(5%)   |          |         | 3(3%)   |
| DNR   |         | 1        |         | 1       |
| Total | 58      | 34       | 1       | 93      |

#### **Previous Yearly Totals**

|       | Adults   | P/G      | C/A     | Total    |
|-------|----------|----------|---------|----------|
| Yes   | 104(96%) | 221(96%) | 4(100%) | 329(96%) |
| No    | 4(4%)    | 10(4%)   |         | 14(4%)   |
| DNR   |          |          |         |          |
| Total | 108      | 231      | 4       | 343      |

#### **Previous Report Comparison**



#### **Quarterly Trend All Surveys**



#### **Question #8**

My caregivers respect my culture, beliefs, customs, and the ways that I do things.

|       | Adults   | P/G      | C/A     | Total    |
|-------|----------|----------|---------|----------|
| Yes   | 57(100%) | 34(100%) | 1(100%) | 92(100%) |
| No    |          |          |         |          |
| DNR   | 1        |          |         | 1        |
| Total | 58       | 34       | 1       | 93       |

#### **Previous Yearly Totals**

|       | Adults   | P/G       | C/A     | Total    |
|-------|----------|-----------|---------|----------|
| Yes   | 107(99%) | 228(100%) | 4(100%) | 339(99%) |
| No    | 1(1%)    |           |         | 1(<1%)   |
| DNR   |          | 3         |         | 3        |
| Total | 108      | 231       | 4       | 343      |

**Previous Repo