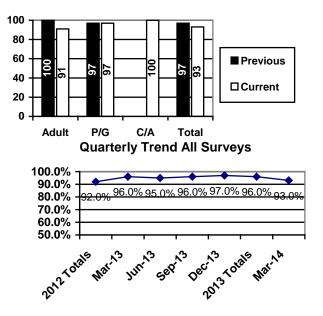

#### **Previous Report Comparison**

## **Previous Report Comparison**

**Previous Report Comparison** 

**Previous Report Comparison** 

**Quarterly Trend All Surveys** 

**Previous Report Comparison** 

**Previous Report Comparison** 

The service providers help me locate services that I need from alternative sources such as "consumer-run" or "advocacy agencies".

|       | Adults  | P/G     | C/A | Total   |
|-------|---------|---------|-----|---------|
| Yes   | 39(93%) | 22(92%) |     | 61(92%) |
| No    | 3(7%)   | 2(8%)   |     | 5(8%)   |
| DNR   | 16      | 10      | 1   | 27      |
| Total | 58      | 34      | 1   | 93      |

#### **Previous Report Comparison**

**Previous Report Comparison** 

#### **Previous Report Comparison**

**Quarterly Trend All Surveys** 

**Previous Report Comparison** 

**Quarterly Trend All Surveys** 