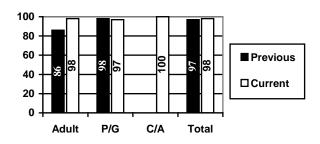

# I have received assessments and referrals to the appropriate types of services?

|       | Adults  | P/G     | C/A     | Total   |
|-------|---------|---------|---------|---------|
| Yes   | 54(98%) | 32(97%) | 1(100%) | 87(98%) |
| No    | 1(2%)   | 1(3%)   |         | 2(2%)   |
| DNR   | 3       | 1       |         | 4       |
| Total | 58      | 34      | 1       | 93      |

## **Previous Yearly Totals**

|       | Adults   | P/G      | C/A     | Total    |
|-------|----------|----------|---------|----------|
| Yes   | 107(99%) | 219(97%) | 3(100%) | 329(98%) |
| No    | 1(1%)    | 7(3%)    |         | 8(2%)    |
| DNR   |          | 5        | 1       | 6        |
| Total | 108      | 231      | 4       | 343      |

## **Previous Report Comparison**

## **Quarterly Trend All Surveys**