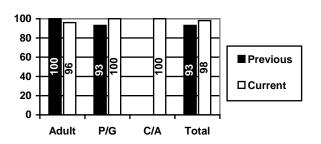

#### **Question #14**

My service providers are focused on my individual process of recovery?

|       | Adults  | P/G      | C/A     | Total   |
|-------|---------|----------|---------|---------|
| Yes   | 56(97%) | 34(100%) | 1(100%) | 91(98%) |
| No    | 2(3%)   |          |         | 2(2%)   |
| DNR   |         |          |         |         |
| Total | 58      | 34       | 1       | 93      |

|       | Adults   | P/G      | C/A     | Total    |
|-------|----------|----------|---------|----------|
| Yes   | 104(96%) | 225(98%) | 4(100%) | 333(97%) |
| No    | 4(4%)    | 5(2%)    |         | 9(3%)    |
| DNR   |          | 1        |         | 1        |
| Total | 108      | 231      | 4       | 343      |