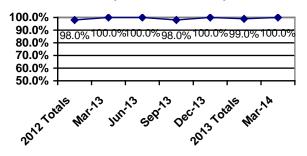

#### **Question #2**

The services I receive help me deal more effectively with my illness.

|       | Adults   | P/G      | C/A     | Total    |
|-------|----------|----------|---------|----------|
| Yes   | 58(100%) | 34(100%) | 1(100%) | 93(100%) |
| No    |          |          |         |          |
| DNR   |          |          |         |          |
| Total | 58       | 34       | 1       | 93       |

## **Previous Yearly Totals**

|       | Adults   | P/G      | C/A     | Total    |
|-------|----------|----------|---------|----------|
| Yes   | 105(97%) | 213(94%) | 4(100%) | 322(95%) |
| No    | 3(3%)    | 13(6%)   |         | 16(5%)   |
| DNR   |          | 5        |         | 5        |
| Total | 108      | 231      | 4       | 343      |