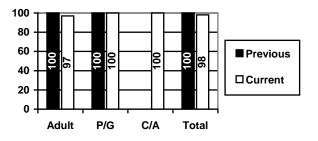

**Previous Report Comparison** 

I was able to get connected to services in a timely manner?

|       | Adults  | P/G     | C/A     | Total   |
|-------|---------|---------|---------|---------|
| Yes   | 54(96%) | 28(85%) | 1(100%) | 83(92%) |
| No    | 2(4%)   | 5(15%)  |         | 7(8%)   |
| DNR   | 2       | 1       |         | 3       |
| Total | 58      | 34      | 1       | 93      |

### **Previous Yearly Totals**

|       | Adults   | P/G      | C/A     | Total    |
|-------|----------|----------|---------|----------|
| Yes   | 106(98%) | 212(93%) | 4(100%) | 322(94%) |
| No    | 2(2%)    | 17(7%)   |         | 19(6%)   |
| DNR   |          | 2        |         | 2        |
| Total | 108      | 231      | 4       | 343      |