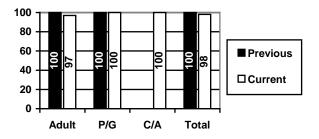

# I have received assessments and referrals to the appropriate types of services?

|       | Adults  | P/G     | C/A     | Total   |
|-------|---------|---------|---------|---------|
| Yes   | 54(98%) | 32(97%) | 1(100%) | 87(98%) |
| No    | 1(2%)   | 1(3%)   |         | 2(2%)   |
| DNR   | 3       | 1       |         | 4       |
| Total | 58      | 34      | 1       | 93      |

## **Previous Yearly Totals**

|       | Adults   | P/G      | C/A     | Total    |
|-------|----------|----------|---------|----------|
| Yes   | 107(99%) | 219(97%) | 3(100%) | 329(98%) |
| No    | 1(1%)    | 7(3%)    |         | 8(2%)    |
| DNR   |          | 5        | 1       | 6        |
| Total | 108      | 231      | 4       | 343      |