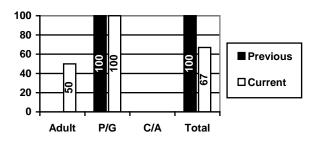

### **Question #16**

## If I have used the complaint or grievance process, the process was easy to navigate?

|       | Adults | P/G     | C/A | Total  |
|-------|--------|---------|-----|--------|
| Yes   | 1(50%) | 1(100%) |     | 2(67%) |
| No    | 1(50%) |         |     | 1(33%) |
| N/A   | 56     | 33      | 1   | 90     |
| Total | 58     | 34      | 1   | 93     |

## **Previous Yearly Totals**

|       | Adults  | P/G     | C/A | Total   |
|-------|---------|---------|-----|---------|
| Yes   | 7(100%) | 17(94%) |     | 24(96%) |
| No    |         | 1(6%)   |     | 1(4%)   |
| DNR   | 101     | 213     | 4   | 318     |
| Total | 108     | 231     | 4   | 343     |

## **Note:** Individuals listed as DNR responded as not having used the complaint or grievance process.