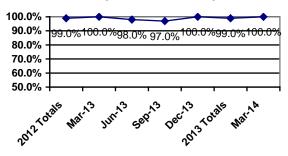

## **Quarterly Trend All Surveys**

#### **Quarterly Trend All Surveys**

### **Quarterly Trend All Surveys**

**Previous Report Comparison** 

#### **Quarterly Trend All Surveys**

**Previous Report Comparison** 

A. I feel free to speak-up regarding issues I may have with the services I receive from providers, without fear of negative consequences?

#### **Previous Report Comparison**

**Quarterly Trend All Surveys** 

**Previous Report Comparison** 

**Quarterly Trend All Surveys** 

#### **Previous Report Comparison**

**Quarterly Trend All Surveys** 