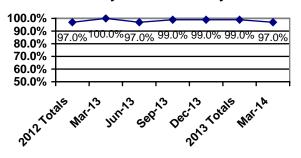

Magellan Behavioral Health, without fear of negative consequences?

|       | Adults  | P/G      | C/A     | Total   |
|-------|---------|----------|---------|---------|
| Yes   | 55(95%) | 34(100%) | 1(100%) | 90(97%) |
| No    | 3(5%)   |          |         | 3(3%)   |
| DNR   |         |          |         |         |
| Total | 58      | 34       | 1       | 93      |

#### **Previous Yearly Totals**

|       | Adults   | P/G      | C/A     | Total    |
|-------|----------|----------|---------|----------|
| Yes   | 107(99%) | 227(99%) | 4(100%) | 338(99%) |
| No    | 1(1%)    | 3(1%)    |         | 4(1%)    |
| DNR   |          | 1        |         | 1        |
| Total | 108      | 231      | 4       | 343      |

#### **Previous Report Comparison**



**Quarterly Trend All Surveys** 



**Previous Report Comparison** 



**Quarterly Trend All Surveys** 



## My choice of providers was adequate?

|       | Adults  | P/G     | C/A     | Total   |
|-------|---------|---------|---------|---------|
| Yes   | 51(91%) | 33(97%) | 1(100%) | 85(93%) |
| No    | 5(9%)   | 1(3%)   |         | 6(7%)   |
| DNR   | 2       |         |         | 2       |
| Total | 58      | 34      | 1       | 93      |

## **Previous Yearly Totals**

|       | Adults   | P/G      | C/A     | Total    |
|-------|----------|----------|---------|----------|
| Yes   | 104(96%) | 221(96%) | 4(100%) | 329(96%) |
| No    | 4(4%)    | 10(4%)   |         | 14(4%)   |
| DNR   |          |          |         |          |
| Total | 108      | 231      | 4       | 343      |

## **Question #21**

#### Adults: