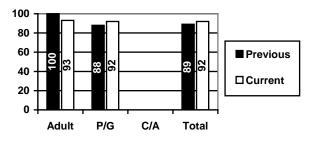

# I have received assessments and referrals to the appropriate types of services?

|       | Adults  | P/G     | C/A     | Total   |
|-------|---------|---------|---------|---------|
| Yes   | 54(98%) | 32(97%) | 1(100%) | 87(98%) |
| No    | 1(2%)   | 1(3%)   |         | 2(2%)   |
| DNR   | 3       | 1       |         | 4       |
| Total | 58      | 34      | 1       | 93      |

## **Previous Yearly Totals**

|       | Adults   | P/G      | C/A     | Total    |
|-------|----------|----------|---------|----------|
| Yes   | 107(99%) | 219(97%) | 3(100%) | 329(98%) |
| No    | 1(1%)    | 7(3%)    |         | 8(2%)    |
| DNR   |          | 5        | 1       | 6        |
| Total | 108      | 231      | 4       | 343      |

## **Previous Report Comparison**