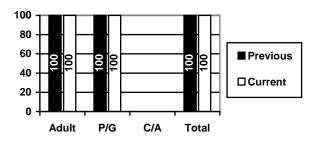

#### **Question #2**

The services I receive help me deal more effectively with my illness.

|       | Adults   | P/G      | C/A     | Total    |
|-------|----------|----------|---------|----------|
| Yes   | 58(100%) | 34(100%) | 1(100%) | 93(100%) |
| No    |          |          |         |          |
| DNR   |          |          |         |          |
| Total | 58       | 34       | 1       | 93       |

## **Previous Yearly Totals**

|       | Adults   | P/G      | C/A     | Total    |
|-------|----------|----------|---------|----------|
| Yes   | 105(97%) | 213(94%) | 4(100%) | 322(95%) |
| No    | 3(3%)    | 13(6%)   |         | 16(5%)   |
| DNR   |          | 5        |         | 5        |
| Total | 108      | 231      | 4       | 343      |