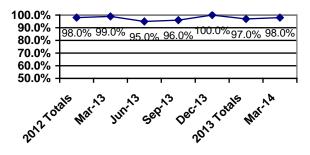

#### **Quarterly Trend All Surveys**

## I have received enough information to make educated choices regarding my treatment.

|       | Adults  | P/G      | C/A     | Total   |
|-------|---------|----------|---------|---------|
| Yes   | 55(95%) | 33(100%) | 1(100%) | 89(97%) |
| No    | 3(5%)   |          |         | 3(3%)   |
| DNR   |         | 1        |         | 1       |
| Total | 58      | 34       | 1       | 93      |

#### **Previous Yearly Totals**

|       | Adults   | P/G      | C/A     | Total    |
|-------|----------|----------|---------|----------|
| Yes   | 104(96%) | 221(96%) | 4(100%) | 329(96%) |
| No    | 4(4%)    | 10(4%)   |         | 14(4%)   |
| DNR   |          |          |         |          |
| Total | 108      | 231      | 4       | 343      |