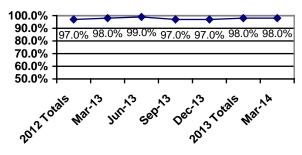

e received assessments and referrals to the appropriate types of services?

|       | Adults  | P/G     | C/A     | Total   |
|-------|---------|---------|---------|---------|
| Yes   | 54(98%) | 32(97%) | 1(100%) | 87(98%) |
| No    | 1(2%)   | 1(3%)   |         | 2(2%)   |
| DNR   | 3       | 1       |         | 4       |
| Total | 58      | 34      | 1       | 93      |

## **Previous Yearly Totals**

|       | Adults   | P/G      | C/A     | Total    |
|-------|----------|----------|---------|----------|
| Yes   | 107(99%) | 219(97%) | 3(100%) | 329(98%) |
| No    | 1(1%)    | 7(3%)    |         | 8(2%)    |
| DNR   |          | 5        | 1       | 6        |
| Total | 108      | 231      | 4       | 343      |

## **Previous Report Comparison**



## **Quarterly Trend All Surveys**



## **Previous Report Comparison**



## **Question #4**

Adults: Have you ever been referred for Community Treatment Team services? If so, were you comfortable with the process?

|       | Adults   |
|-------|----------|
| Yes   | 10(100%) |
| No    |          |
| DNR   | 48       |
| Total | 58       |

P/G: If your child was referred for residential treatment, were you made aware of the Child and Adolescent Service System Program (CASSP) process?

|       | P/G     | C/A | Total   |
|-------|---------|-----|---------|
| Yes   | 2(100%) |     | 2(100%) |
| No    |         |     |         |
| DNR   | 32      | 1   | 33      |
| Total | 34      | 1   | 35      |

|       | Adults   | P/G     | C/A | Total   |
|-------|----------|---------|-----|---------|
| Yes   | 32(100%) | 26(87%) |