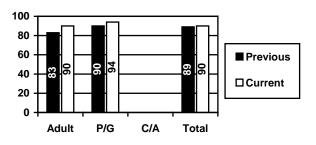

**Previous Report Comparison** 

The service providers help me locate services that I need from alternative sources such as "consumer-run" or "advocacy agencies".

|       | Adults  | P/G     | C/A | Total   |
|-------|---------|---------|-----|---------|
| Yes   | 39(93%) | 22(92%) |     | 61(92%) |
| No    | 3(7%)   | 2(8%)   |     | 5(8%)   |
| DNR   | 16      | 10      | 1   | 27      |
| Total | 58      | 34      | 1   | 93      |

#### **Previous Yearly Totals**

|       | Adults  | P/G      | C/A     | Total    |
|-------|---------|----------|---------|----------|
| Yes   | 88(97%) | 160(87%) | 2(100%) | 250(91%) |
| No    | 3(3%)   | 23(13%)  |         | 26(9%)   |
| DNR   | 17      | 48       | 2       | 67       |
| Total | 108     | 231      | 4       | 343      |