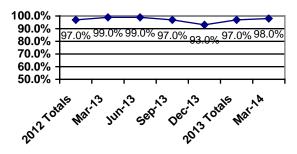

am pleased with the physical environment where I receive services.

|       | Adults  | P/G      | C/A     | Total   |
|-------|---------|----------|---------|---------|
| Yes   | 57(98%) | 34(100%) | 1(100%) | 92(99%) |
| No    | 1(2%)   |          |         | 1(1%)   |
| DNR   |         |          |         |         |
| Total | 58      | 34       | 1       | 93      |

#### **Previous Yearly Totals**

|       | Adults   | P/G      | C/A     | Total    |
|-------|----------|----------|---------|----------|
| Yes   | 106(98%) | 227(99%) | 4(100%) | 337(99%) |
| No    | 2(2%)    | 2(1%)    |         | 4(1%)    |
| DNR   |          | 2        |         | 2        |
| Total | 108      | 231      | 4       | 343      |

**Previous Report Comparison** 



#### **Quarterly Trend All Surveys**



**Previous Report Comparison** 





A. I feel free to speak-up regarding issues I may have with the services I receive from providers, without fear of negative consequences?

|       | Adults  | P/G      | C/A     | Total   |
|-------|---------|----------|---------|---------|
| Yes   | 55(95%) | 34(100%) | 1(100%) | 90(97%) |
| No    | 3(5%)   |          |         | 3(3%)   |
| DNR   |         |          |         |         |
| Total | 58      | 34       | 1       | 93      |

#### **Previous Yearly Totals**

|       | Adults   | P/G      | C/A     | Total    |
|-------|----------|----------|---------|----------|
| Yes   | 107(99%) | 226(98%) | 4(100%) | 337(99%) |
| No    | 1(1%)    | 4(2%)    |         | 5(1%)    |
| DNR   |          | 1        |         | 1        |
| Total | 108