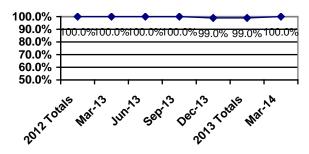

#### I am pleased with the quality of services provided to me.

1<sup>st</sup> Quarter (01/01/14 - 03/31/14)

|       | Adults   | P/G      | C/A     | Total    |
|-------|----------|----------|---------|----------|
| Yes   | 58(100%) | 34(100%) | 1(100%) | 93(100%) |
| No    |          |          |         |          |
| DNR   |          |          |         |          |
| Total | 58       | 34       | 1       | 93       |

## **Quarterly Trend All Surveys**