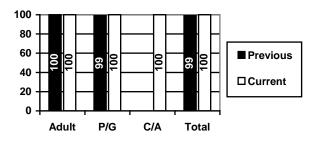

#### I am pleased with the quality of services provided to me.

1<sup>st</sup> Quarter (01/01/14 - 03/31/14)

|       | Adults   | P/G      | C/A     | Total    |
|-------|----------|----------|---------|----------|
| Yes   | 58(100%) | 34(100%) | 1(100%) | 93(100%) |
| No    |          |          |         |          |
| DNR   |          |          |         |          |
| Total | 58       | 34       | 1       | 93       |

#### **Previous Yearly Totals**

|       | Adults   | P/G      | C/A     | Total    |
|-------|----------|----------|---------|----------|
| Yes   | 104(96%) | 215(93%) | 4(100%) | 323(94%) |
| No    | 4(4%)    | 15(7%)   |         | 19(6%)   |
| DNR   |          | 1        |         | 1        |
| Total | 108      | 231      | 4       | 343      |