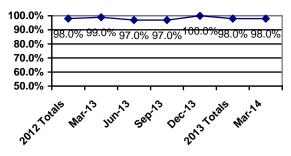

#### I am pleased with the quality of services provided to me.

1<sup>st</sup> Quarter (01/01/14 - 03/31/14)

|       | Adults   | P/G      | C/A     | Total    |
|-------|----------|----------|---------|----------|
| Yes   | 58(100%) | 34(100%) | 1(100%) | 93(100%) |
| No    |          |          |         |          |
| DNR   |          |          |         |          |
| Total | 58       | 34       | 1       | 93       |

#### **Previous Yearly Totals**

|       | Adults   | P/G      | C/A     | Total    |
|-------|----------|----------|---------|----------|
| Yes   | 104(96%) | 215(93%) | 4(100%) | 323(94%) |
| No    | 4(4%)    | 15(7%)   |         | 19(6%)   |
| DNR   |          | 1        |         | 1        |
| Total | 108      | 231      | 4       | 343      |