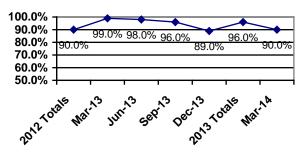

e process, the process was easy to navigate?

|       | Adults | P/G     | C/A | Total  |
|-------|--------|---------|-----|--------|
| Yes   | 1(50%) | 1(100%) |     | 2(67%) |
| No    | 1(50%) |         |     | 1(33%) |
| N/A   | 56     | 33      | 1   | 90     |
| Total | 58     | 34      | 1   | 93     |

## **Previous Yearly Totals**

|       | Adults  | P/G     | C/A | Total   |
|-------|---------|---------|-----|---------|
| Yes   | 7(100%) | 17(94%) |     | 24(96%) |
| No    |         | 1(6%)   |     | 1(4%)   |
| DNR   | 101     | 213     | 4   | 318     |
| Total | 108     | 231     | 4   | 343     |

## **Note:** Individuals listed as DNR responded as not having used the complaint or grievance process.

#### **Previous Report Comparison**



### **Quarterly Trend All Surveys**



**Previous Report Comparison** 





#### It is clear to me that I, not the professionals, am responsible for deciding what services are provided to me.

|       | Adults  | P/G      | C/A     | Total   |
|-------|---------|----------|---------|---------|
| Yes   | 55(96%) | 33(100%) | 1(100%) | 89(98%) |
| No    | 2(4%)   |          |         | 2(2%)   |
| DNR   | 1       | 1        |         | 2       |
| Total | 58      | 34       | 1       | 93      |

#### **Previous Yearly Totals**

|       | Adults    | P/G      | C/A     | Total    |
|-------|-----------|----------|---------|----------|
| Yes   | 107(100%) | 221(96%) | 4(100%) | 332(97%) |
| No    |           | 10(4%)   |         | 10(3%)   |
| DNR   | 1         |          |         | 1        |
| Total | 108       | 231      | 4