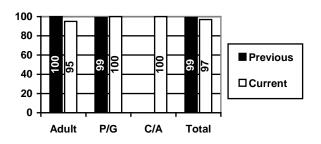

ve with the services I receive from Magellan Behavioral Health, without fear of negative consequences?

|       | Adults  | P/G      | C/A     | Total   |
|-------|---------|----------|---------|---------|
| Yes   | 55(95%) | 34(100%) | 1(100%) | 90(97%) |
| No    | 3(5%)   |          |         | 3(3%)   |
| DNR   |         |          |         |         |
| Total | 58      | 34       | 1       | 93      |

#### **Previous Yearly Totals**

|       | Adults   | P/G      | C/A     | Total    |
|-------|----------|----------|---------|----------|
| Yes   | 107(99%) | 227(99%) | 4(100%) | 338(99%) |
| No    | 1(1%)    | 3(1%)    |         | 4(1%)    |
| DNR   |          | 1        |         | 1        |
| Total | 108      | 231      | 4       | 343      |

#### **Previous Report Comparison**



**Quarterly Trend All Surveys** 



**Previous Report Comparison** 



**Quarterly Trend All Surveys** 



## My choice of providers was adequate?

|       | Adults  | P/G     | C/A     | Total   |
|-------|---------|---------|---------|---------|
| Yes   | 51(91%) | 33(97%) | 1(100%) | 85(93%) |
| No    | 5(9%)   | 1(3%)   |         | 6(7%)   |
| DNR   | 2       |         |         | 2       |
| Total | 58      | 34      | 1       | 93      |

## **Previous Yearly Totals**

|       | Adults   | P/G      | C/A     | Total    |
|-------|----------|----------|---------|----------|
| Yes   | 104(96%) | 221(96%) | 4(100%) | 329(96%) |
| No    | 4(4%)    | 10(4%)   |         | 14(4%)   |
| DNR   |          |          |         |          |
| Total | 108      | 231      | 4       | 343      |