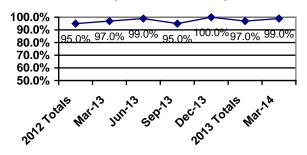

# I have received assessments and referrals to the appropriate types of services?

|       | Adults  | P/G     | C/A     | Total   |
|-------|---------|---------|---------|---------|
| Yes   | 54(98%) | 32(97%) | 1(100%) | 87(98%) |
| No    | 1(2%)   | 1(3%)   |         | 2(2%)   |
| DNR   | 3       | 1       |         | 4       |
| Total | 58      | 34      | 1       | 93      |

#### **Quarterly Trend All Surveys**