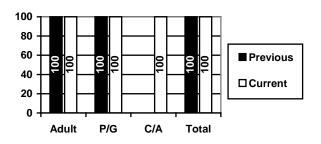

# The service providers use everyday language that I can understand.

|       | Adults   | P/G      | C/A     | Total    |
|-------|----------|----------|---------|----------|
| Yes   | 58(100%) | 34(100%) | 1(100%) | 93(100%) |
| No    |          |          |         |          |
| DNR   |          |          |         |          |
| Total | 58       | 34       | 1       | 93       |

#### **Previous Yearly Totals**

|       | Adults    | P/G      | C/A     | Total    |
|-------|-----------|----------|---------|----------|
| Yes   | 108(100%) | 230(99%) | 4(100%) | 342(99%) |
| No    |           | 1(<1%)   |         | 1(<1%)   |
| DNR   |           |          |         |          |
| Total | 108       | 231      | 4       | 343      |