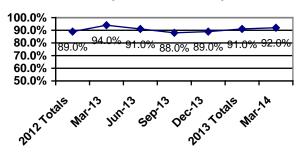

**Previous Report Comparison** 

I was able to get connected to services in a timely manner?

|       | Adults  | P/G     | C/A     | Total   |
|-------|---------|---------|---------|---------|
| Yes   | 54(96%) | 28(85%) | 1(100%) | 83(92%) |
| No    | 2(4%)   | 5(15%)  |         | 7(8%)   |
| DNR   | 2       | 1       |         | 3       |
| Total | 58      | 34      | 1       | 93      |

### **Previous Yearly Totals**

|       | Adults   | P/G      | C/A     | Total    |
|-------|----------|----------|---------|----------|
| Yes   | 106(98%) | 212(93%) | 4(100%) | 322(94%) |
| No    | 2(2%)    | 17(7%)   |         | 19(6%)   |
| DNR   |          | 2        |         | 2        |
| Total | 108      | 231      | 4       | 343      |

#### **Quarterly Trend All Surveys**