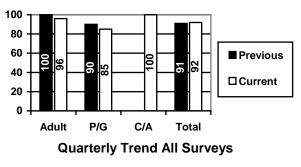

**Previous Report Comparison** 

The service providers help me locate services that I need from alternative sources such as "consumer-run" or "advocacy agencies".

|       | Adults  | P/G     | C/A | Total   |
|-------|---------|---------|-----|---------|
| Yes   | 39(93%) | 22(92%) |     | 61(92%) |
| No    | 3(7%)   | 2(8%)   |     | 5(8%)   |
| DNR   | 16      | 10      | 1   | 27      |
| Total | 58      | 34      | 1   | 93      |

#### **Previous Yearly Totals**

|       | Adults  | P/G      | C/A     | Total    |
|-------|---------|----------|---------|----------|
| Yes   | 88(97%) | 160(87%) | 2(100%) | 250(91%) |
| No    | 3(3%)   | 23(13%)  |         | 26(9%)   |
| DNR   | 17      | 48       | 2       | 67       |
| Total | 108     | 231      | 4       | 343      |

#### **Previous Report Comparison**

#### **Quarterly Trend All Surveys**