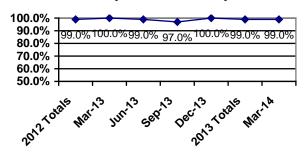

ent where I receive services.

|       | Adults  | P/G      | C/A     | Total   |
|-------|---------|----------|---------|---------|
| Yes   | 57(98%) | 34(100%) | 1(100%) | 92(99%) |
| No    | 1(2%)   |          |         | 1(1%)   |
| DNR   |         |          |         |         |
| Total | 58      | 34       | 1       | 93      |

#### **Previous Yearly Totals**

|       | Adults   | P/G      | C/A     | Total    |
|-------|----------|----------|---------|----------|
| Yes   | 106(98%) | 227(99%) | 4(100%) | 337(99%) |
| No    | 2(2%)    | 2(1%)    |         | 4(1%)    |
| DNR   |          | 2        |         | 2        |
| Total | 108      | 231      | 4       | 343      |

**Previous Report Comparison** 



#### **Quarterly Trend All Surveys**



**Previous Report Comparison** 





A. I feel free to speak-up regarding issues I may have with the services I receive from providers, without fear of negative consequences?

|       | Adults  | P/G      | C/A     | Total   |
|-------|---------|----------|---------|---------|
| Yes   | 55(95%) | 34(100%) | 1(100%) | 90(97%) |
| No    | 3(5%)   |          |         | 3(3%)   |
| DNR   |         |          |         |         |
| Total | 58      | 34       | 1       | 93      |

#### **Previous Yearly Totals**

|       | Adults   | P/G      | C/A     | Total    |
|-------|----------|----------|---------|----------|
| Yes   | 107(99%) | 226(98%) | 4(100%) | 337(99%) |
| No    | 1(1%)    | 4(2%)    |         | 5(1%)    |
| DNR   |          | 1        |         | 1        |
| Total | 108      | 231      | 4       | 343      |