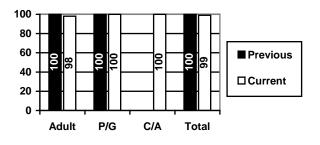

# I have received assessments and referrals to the appropriate types of services?

|       | Adults  | P/G     | C/A     | Total   |
|-------|---------|---------|---------|---------|
| Yes   | 54(98%) | 32(97%) | 1(100%) | 87(98%) |
| No    | 1(2%)   | 1(3%)   |         | 2(2%)   |
| DNR   | 3       | 1       |         | 4       |
| Total | 58      | 34      | 1       | 93      |

## **Previous Yearly Totals**

|       | Adults   | P/G      | C/A     | Total    |
|-------|----------|----------|---------|----------|
| Yes   | 107(99%) | 219(97%) | 3(100%) | 329(98%) |
| No    | 1(1%)    | 7(3%)    |         | 8(2%)    |
| DNR   |          | 5        | 1       | 6        |
| Total | 108      | 231      | 4       | 343      |