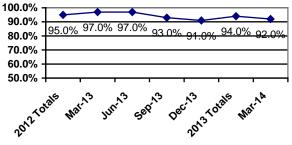

## **Quarterly Trend All Surveys**

### **Previous Yearly Totals**

|       | Adults   | P/G      | C/A     | Total    |
|-------|----------|----------|---------|----------|
| Yes   | 106(98%) | 212(93%) | 4(100%) | 322(94%) |
| No    | 2(2%)    | 17(7%)   |         | 19(6%)   |
| DNR   |          | 2        |         | 2        |
| Total | 108      | 231      | 4       | 343      |