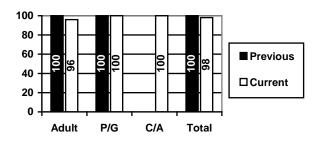

#### I am pleased with the quality of services provided to me.

1<sup>st</sup> Quarter (01/01/14 - 03/31/14)

|       | Adults   | P/G      | C/A     | Total    |
|-------|----------|----------|---------|----------|
| Yes   | 58(100%) | 34(100%) | 1(100%) | 93(100%) |
| No    |          |          |         |          |
| DNR   |          |          |         |          |
| Total | 58       | 34       | 1       | 93       |

#### **Previous Yearly Totals**

|       | Adults   | P/G      | C/A     | Total    |
|-------|----------|----------|---------|----------|
| Yes   | 104(96%) | 215(93%) | 4(100%) | 323(94%) |
| No    | 4(4%)    | 15(7%)   |         | 19(6%)   |
| DNR   |          | 1        |         | 1        |
| Total | 108      | 231      | 4       | 343      |