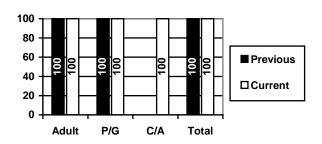

#### **Previous Report Comparison**

## **Previous Report Comparison**

**Previous Report Comparison** 

**Previous Report Comparison** 

**Quarterly Trend All Surveys** 

**Previous Report Comparison** 

**Previous Report Comparison** 

The service providers help me locate services that I need from alternative sources such as "consumer-run" or "advocacy agencies".

|       | Adults  | P/G     | C/A | Total   |
|-------|---------|---------|-----|---------|
| Yes   | 39(93%) | 22(92%) |     | 61(92%) |
| No    | 3(7%)   | 2(8%)   |     | 5(8%)   |
| DNR   | 16      | 10      | 1   | 27      |
| Total | 58      | 34      | 1   | 93      |

#### **Previous Report Comparison**

**Previous Report Comparison** 

#### **Previous Report Comparison**

**Quarterly Trend All Surveys** 

**Previous Report Comparison** 

**Quarterly Trend All Surveys** 