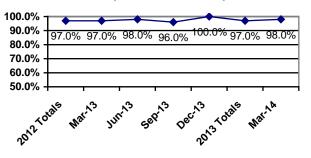

# I have received assessments and referrals to the appropriate types of services?

|       | Adults  | P/G     | C/A     | Total   |
|-------|---------|---------|---------|---------|
| Yes   | 54(98%) | 32(97%) | 1(100%) | 87(98%) |
| No    | 1(2%)   | 1(3%)   |         | 2(2%)   |
| DNR   | 3       | 1       |         | 4       |
| Total | 58      | 34      | 1       | 93      |

## **Previous Yearly Totals**

|       | Adults   | P/G      | C/A     | Total    |
|-------|----------|----------|---------|----------|
| Yes   | 107(99%) | 219(97%) | 3(100%) | 329(98%) |
| No    | 1(1%)    | 7(3%)    |         | 8(2%)    |
| DNR   |          | 5        | 1       | 6        |
| Total | 108      | 231      | 4       | 343      |