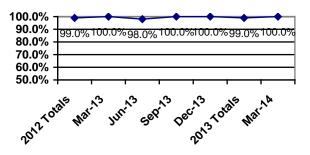

**

My caregivers respect my culture, beliefs, customs, and the ways that I do things.

|       | Adults   | P/G      | C/A     | Total    |
|-------|----------|----------|---------|----------|
| Yes   | 57(100%) | 34(100%) | 1(100%) | 92(100%) |
| No    |          |          |         |          |
| DNR   | 1        |          |         | 1        |
| Total | 58       | 34       | 1       | 93       |

#### **Previous Yearly Totals**

|       | Adults   | P/G       | C/A     | Total    |
|-------|----------|-----------|---------|----------|
| Yes   | 107(99%) | 228(100%) | 4(100%) | 339(99%) |
| No    | 1(1%)    |           |         | 1(<1%)   |
| DNR   |          | 3         |         | 3        |
| Total | 108      | 231       | 4       | 343      |

**Previous Report Comparison** 





# The service providers use everyday language that I can understand.

|       | Adults   | P/G      | C/A     | Total    |
|-------|----------|----------|---------|----------|
| Yes   | 58(100%) | 34(100%) | 1(100%) | 93(100%) |
| No    |          |          |         |          |
| DNR   |          |          |         |          |
| Total | 58       | 34       | 1       | 93       |

#### **Previous Yearly Totals**

|       | Adults    | P/G      | C/A     | Total    |
|-------|-----------|----------|---------|----------|
| Yes   | 108(100%) | 230(99%) | 4(100%) | 342(99%) |
| No    |           | 1(<1%)   |         | 1(<1%)   |
| DNR   |           |          |         |          |
| Total | 108       | 231      | 4       | 343      |

#### **Previous Report Comparison**



#### **Quart