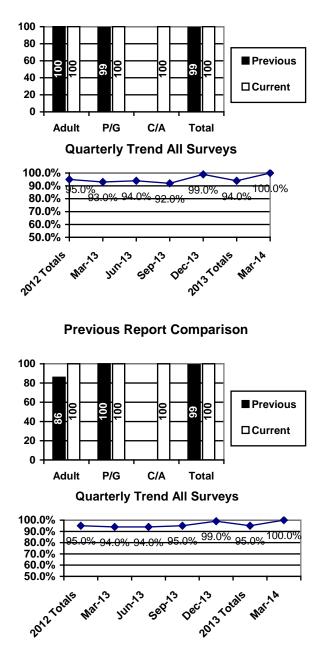

#### I am pleased with the quality of services provided to me.

1<sup>st</sup> Quarter (01/01/14 - 03/31/14)

|       | Adults   | P/G      | C/A     | Total    |
|-------|----------|----------|---------|----------|
| Yes   | 58(100%) | 34(100%) | 1(100%) | 93(100%) |
| No    |          |          |         |          |
| DNR   |          |          |         |          |
| Total | 58       | 34       | 1       | 93       |

#### **Previous Yearly Totals**

|       | Adults   | P/G      | C/A     | Total    |
|-------|----------|----------|---------|----------|
| Yes   | 104(96%) | 215(93%) | 4(100%) | 323(94%) |
| No    | 4(4%)    | 15(7%)   |         | 19(6%)   |
| DNR   |          | 1        |         | 1        |
| Total | 108      | 231      | 4       | 343      |

#### **Previous Report Comparison**

## **Quarterly Trend All Surveys**