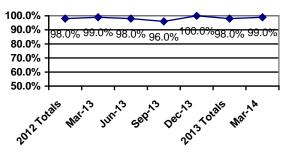

### **Question #12**

The service providers offer dignity, respect, and a sense of hope during my treatment.

|       | Adults  | P/G      | C/A     | Total   |
|-------|---------|----------|---------|---------|
| Yes   | 57(98%) | 34(100%) | 1(100%) | 92(99%) |
| No    | 1(2%)   |          |         | 1(1%)   |
| DNR   |         |          |         |         |
| Total | 58      | 34       | 1       | 93      |

#### **Previous Yearly Totals**

|       | Adults   | P/G      | C/A     | Total    |
|-------|----------|----------|---------|----------|
| Yes   | 104(96%) | 226(99%) | 4(100%) | 334(98%) |
| No    | 4(4%)    | 3(1%)    |         | 7(2%)    |
| DNR   |          | 2        |         | 2        |
| Total | 108      | 231      | 4       | 343      |

#### **Quarterly Trend All Surveys**