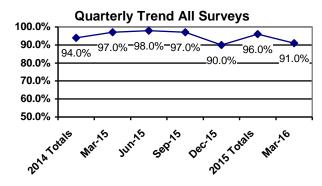

# Quarterly Trend All Surveys 90.0% 90.0% 97.0% 97.0% 95.0% 97.0% 96.0% 94.0% 90.0% 100.0% 90.0% 90.0% 90.0% 90.0% 90.0% 90.0% 90.0% 90.0% 90.0% 90.0% 90.0% 90.0% 90.0% 90.0% 90.0% 90.0% 90.0% 90.0% 90.0% 90.0% 90.0% 90.0% 90.0% 90.0% 90.0% 90.0% 90.0% 90.0% 90.0% 90.0% 90.0% 90.0% 90.0% 90.0% 90.0% 90.0% 90.0% 90.0% 90.0% 90.0% 90.0% 90.0% 90.0% 90.0% 90.0% 90.0% 90.0% 90.0% 90.0% 90.0% 90.0% 90.0% 90.0% 90.0% 90.0% 90.0% 90.0% 90.0% 90.0% 90.0% 90.0% 90.0% 90.0% 90.0% 90.0% 90.0% 90.0% 90.0% 90.0% 90.0% 90.0% 90.0% 90.0% 90.0% 90.0% 90.0% 90.0% 90.0% 90.0% 90.0% 90.0% 90.0% 90.0% 90.0% 90.0% 90.0% 90.0% 90.0% 90.0% 90.0% 90.0% 90.0% 90.0% 90.0% 90.0% 90.0% 90.0% 90.0% 90.0% 90.0% 90.0% 90.0% 90.0% 90.0% 90.0% 90.0% 90.0% 90.0% 90.0% 90.0% 90.0% 90.0% 90.0% 90.0% 90.0% 90.0% 90.0% 90.0% 90.0% 90.0% 90.0% 90.0% 90.0% 90.0% 90.0% 90.0% 90.0% 90.0% 90.0% 90.0% 90.0% 90.0% 90.0% 90.0% 90.0% 90.0% 90.0% 90.0% 90.0% 90.0% 90.0% 90.0% 90.0% 90.0% 90.0% 90.0% 90.0% 90.0% 90.0% 90.0% 90.0% 90.0% 90.0% 90.0% 90.0% 90.0% 90.0% 90.0% 90.0% 90.0% 90.0% 90.0% 90.0% 90.0% 90.0% 90.0% 90.0% 90.0% 90.0% 90.0% 90.0% 90.0% 90.0% 90.0% 90.0% 90.0% 90.0% 90.0% 90.0% 90.0% 90.0% 90.0% 90.0% 90.0% 90.0% 90.0% 90.0% 90.0% 90.0% 90.0% 90.0% 90.0% 90.0% 90.0% 90.0% 90.0% 90.0% 90.0% 90.0% 90.0% 90.0% 90.0% 90.0% 90.0% 90.0% 90.0% 90.0% 90.0% 90.0% 90.0% 90.0% 90.0% 90.0% 90.0% 90.0% 90.0% 90.0% 90.0% 90.0% 90.0% 90.0% 90.0% 90.0% 90.0% 90.0% 90.0% 90.0% 90.0% 90.0% 90.0% 90.0% 90.0% 90.0% 90.0% 90.0% 90.0% 90.0% 90.0% 90.0% 90.0% 90.0% 90.0% 90.0% 90.0% 90.0% 90.0% 90.0% 90.0% 90.0% 90.0% 90.0% 90.0% 90.0% 90.0% 90.0% 90.0% 90.0% 90.0% 90.0% 90.0% 90.0% 90.0% 90.0% 90.0% 90.0% 90.0% 90.0% 90.0% 90.0% 90.0% 90.0% 90.0% 90.0% 90.0% 90.0% 90.0% 90.0% 90.0% 90.0% 90.0% 90.0% 90.0% 90.0% 90.0% 90.0% 90.0% 90.0% 90.0% 90.0% 90.0% 90.0% 90.0% 90.0% 90.0% 90.0% 90.0% 90.0% 90.0% 90.0% 90.0% 90.0% 90.0% 90.0% 90.0% 90.0% 90.0% 90.0% 90.0% 90.0% 90.0% 90.0% 90.0% 90.0% 90.0% 90.0% 90.0% 90.0% 90.0% 90.0% 90.0% 90.0% 90.0% 90.0% 90.0% 90.0% 90.0