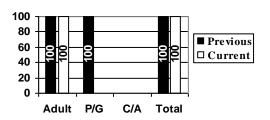

# **Question #8**

My caregivers respect my culture, beliefs, customs, and the ways that I do things.

|       | Adults   | P/G      | C/A     | Total    |
|-------|----------|----------|---------|----------|
| Yes   | 53(100%) | 35(100%) | 1(100%) | 89(100%) |
| No    |          |          |         |          |
| DNR   | 1        |          |         | 1        |
| Total | 54       | 35       | 1       | 90       |

# **Previous Yearly Totals**

|       | Adults   | P/G      | C/A     | Total    |
|-------|----------|----------|---------|----------|
| Yes   | 102(97%) | 222(98%) | 1(100%) | 325(98%) |
| No    | 3(3%)    | 4(2%)    |         | 7(2%)    |
| DNR   |          | 1        |         | 1        |
| Total | 105      | 227      | 1       | 333      |

# The service providers use everyday language that I can understand.

|       | Adults   | P/G      | C/A     | Total    |
|-------|----------|----------|---------|----------|
| Yes   | 54(100%) | 35(100%) | 1(100%) | 90(100%) |
| No    |          |          |         |          |
| DNR   |          |          |         |          |
| Total | 54       | 35       | 1       | 90       |

# **Previous Yearly Totals**

|       | Adults   | P/G       | C/A     | Total    |
|-------|----------|-----------|---------|----------|
| Yes   | 104(99%) | 227(100%) | 1(100%) | 332(99%) |
| No    | 1(1%)    |           |         | 1(<1%)   |
| DNR   |          |           |         |          |
| Total | 105      | 227       | 1       | 333      |