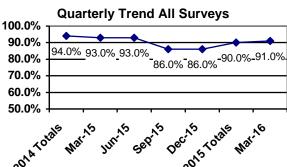

# Question #1

# I am pleased with the quality of services provided to me.

# **1<sup>st</sup> Quarter** (01/01/16 - 03/31/16)

|       | Adults  | P/G     | C/A     | Total   |
|-------|---------|---------|---------|---------|
| Yes   | 51(94%) | 31(89%) | 1(100%) | 83(92%) |
| No    | 3(6%)   | 4(11%)  |         | 7(8%)   |
| DNR   |         |         |         |         |
| Total | 54      | 35      | 1       | 90      |

# **Previous Yearly Totals**

|       | Adults   | P/G      | C/A     | Total    |
|-------|----------|----------|---------|----------|
| Yes   | 100(95%) | 223(98%) | 1(100%) | 324(97%) |
| No    | 5(5%)    | 4(2%)    |         | 9(3%)    |
| DNR   |          |          |         |          |
| Total | 105      | 227      | 1       | 333      |

# **Previous Report Comparison**