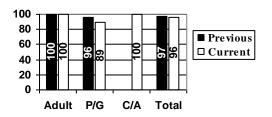

# My choice of providers was adequate?

|       | Adults  | P/G     | C/A     | Total   |
|-------|---------|---------|---------|---------|
| Yes   | 51(94%) | 25(83%) | 1(100%) | 77(91%) |
| No    | 3(6%)   | 5(17%)  |         | 8(9%)   |
| DNR   |         | 5       |         | 5       |
| Total | 54      | 35      | 1       | 90      |

# **Previous Yearly Totals**

|       | Adults  | P/G      | C/A     | Total    |
|-------|---------|----------|---------|----------|
| Yes   | 91(88%) | 207(91%) | 1(100%) | 299(90%) |
| No    | 13(12%) | 20(9%)   |         | 33(10%)  |
| DNR   | 1       |          |         | 1        |
| Total | 105     | 227      | 1       | 333      |