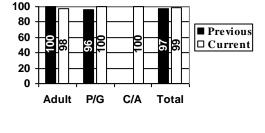

# **1<sup>st</sup> Quarter** (01/01/16 - 03/31/16)

|       | Adults  | P/G     | C/A     | Total   |
|-------|---------|---------|---------|---------|
| Yes   | 51(94%) | 31(89%) | 1(100%) | 83(92%) |
| No    | 3(6%)   | 4(11%)  |         | 7(8%)   |
| DNR   |         |         |         |         |
| Total | 54      | 35      | 1       | 90      |

# **Previous Yearly Totals**

|       | Adults   | P/G      | C/A     | Total    |
|-------|----------|----------|---------|----------|
| Yes   | 100(95%) | 223(98%) | 1(100%) | 324(97%) |
| No    | 5(5%)    | 4(2%)    |         | 9(3%)    |
| DNR   |          |          |         |          |
| Total | 105      | 227      | 1       | 333      |