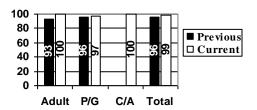

# My choice of providers was adequate?

|       | Adults  | P/G     | C/A     | Total   |
|-------|---------|---------|---------|---------|
| Yes   | 51(94%) | 25(83%) | 1(100%) | 77(91%) |
| No    | 3(6%)   | 5(17%)  |         | 8(9%)   |
| DNR   |         | 5       |         | 5       |
| Total | 54      | 35      | 1       | 90      |

# **Previous Yearly Totals**

|       | Adults  | P/G      | C/A     | Total    |
|-------|---------|----------|---------|----------|
| Yes   | 91(88%) | 207(91%) | 1(100%) | 299(90%) |
| No    | 13(12%) | 20(9%)   |         | 33(10%)  |
| DNR   | 1       |          |         | 1        |
| Total | 105     | 227      | 1       | 333      |