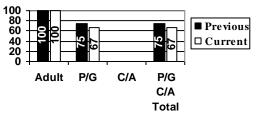

P/G: If your child was referred for residential treatment, were you made aware of the Child and Adolescent Service System Program (CASSP) process?

|       | P/G    | C/A | Total  |
|-------|--------|-----|--------|
| Yes   | 2(67%) |     | 2(67%) |
| No    | 1(33%) |     | 1(33%) |
| DNR   | 32     | 1   | 33     |
| Total | 35     | 1   | 36     |

# **Previous Report Comparison**

|       | Adults   | P/G     | C/A | Total   |
|-------|----------|---------|-----|---------|
| Yes   | 15(100%) | 15(60%) |     | 30(75%) |
| No    |          | 10(40%) |     | 10(25%) |
| DNR   | 90       | 202     | 1   | 293     |
| Total | 105      | 227     | 1   | 333     |