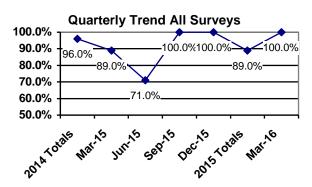

# I know how to make a complaint or grievance if I am dissatisfied with the services I receive.

|       | Adults  | P/G     | C/A     | Total   |
|-------|---------|---------|---------|---------|
| Yes   | 44(83%) | 33(97%) | 1(100%) | 78(89%) |
| No    | 9(17%)  | 1(3%)   |         | 10(11%) |
| DNR   | 1       | 1       |         | 2       |
| Total | 54      | 35      | 1       | 90      |

# **Previous Yearly Totals**

|       | Adults  | P/G      | C/A     | Total    |
|-------|---------|----------|---------|----------|
| Yes   | 96(91%) | 211(93%) |         | 307(92%) |
| No    | 9(9%)   | 16(7%)   | 1(100%) | 26(8%)   |
| DNR   |         |          |         |          |
| Total | 105     | 227      | 1       | 333      |