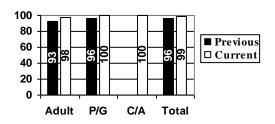

# I was able to get connected to services in a timely manner?

|       | Adults  | P/G     | C/A     | Total   |
|-------|---------|---------|---------|---------|
| Yes   | 50(93%) | 31(89%) | 1(100%) | 82(91%) |
| No    | 4(7%)   | 4(11%)  |         | 8(9%)   |
| DNR   |         |         |         |         |
| Total | 54      | 35      | 1       | 90      |

# **Previous Yearly Totals**

|       | Adults   | P/G      | C/A     | Total    |
|-------|----------|----------|---------|----------|
| Yes   | 101(96%) | 217(96%) | 1(100%) | 319(96%) |
| No    | 4(4%)    | 10(4%)   |         | 14(4%)   |
| DNR   |          |          |         |          |
| Total | 105      | 227      | 1       | 333      |

## ■ Previous 60 □ Current 40 20

C/A

Total

P/G

Adult

**Previous Report Comparison** 

100 80