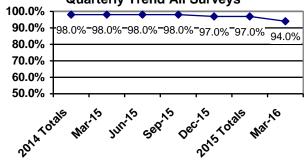

# It is clear to me that I, not the professionals, am responsible for deciding what services are provided to me.

|       | Adults  | P/G     | C/A     | Total   |
|-------|---------|---------|---------|---------|
| Yes   | 51(94%) | 31(89%) | 1(100%) | 83(92%) |
| No    | 3(6%)   | 4(11%)  |         | 7(8%)   |
| DNR   |         |         |         |         |
| Total | 54      | 35      | 1       | 90      |

# **Previous Yearly Totals**

|       | Adults  | P/G      | C/A     | Total    |
|-------|---------|----------|---------|----------|
| Yes   | 98(93%) | 209(93%) | 1(100%) | 308(93%) |
| No    | 7(7%)   | 15(7%)   |         | 22(7%)   |
| DNR   |         | 3        |         | 3        |
| Total | 105     | 227      | 1       | 333      |