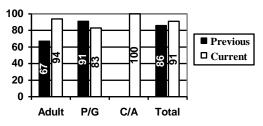

# My choice of providers was adequate?

|       | Adults  | P/G     | C/A     | Total   |
|-------|---------|---------|---------|---------|
| Yes   | 51(94%) | 25(83%) | 1(100%) | 77(91%) |
| No    | 3(6%)   | 5(17%)  |         | 8(9%)   |
| DNR   |         | 5       |         | 5       |
| Total | 54      | 35      | 1       | 90      |

# **Previous Yearly Totals**

|       | Adults  | P/G      | C/A     | Total    |
|-------|---------|----------|---------|----------|
| Yes   | 91(88%) | 207(91%) | 1(100%) | 299(90%) |
| No    | 13(12%) | 20(9%)   |         | 33(10%)  |
| DNR   | 1       |          |         | 1        |
| Total | 105     | 227      | 1       | 333      |