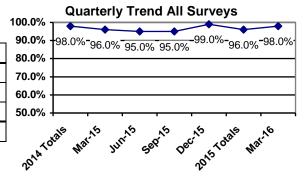

# I am pleased with the physical environment where I receive services.

|       | Adults  | P/G     | C/A     | Total   |
|-------|---------|---------|---------|---------|
| Yes   | 51(94%) | 33(94%) | 1(100%) | 85(94%) |
| No    | 3(6%)   | 2(6%)   |         | 5(6%)   |
| DNR   |         |         |         |         |
| Total | 54      | 35      | 1       | 90      |

# **Previous Yearly Totals**

|       | Adults   | P/G      | C/A     | Total    |
|-------|----------|----------|---------|----------|
| Yes   | 100(95%) | 219(97%) | 1(100%) | 320(96%) |
| No    | 5(5%)    | 7(3%)    |         | 12(4%)   |
| DNR   |          | 1        |         | 1        |
| Total | 105      | 227      | 1       | 333      |

## **Previous Report Comparison**

# 100.0% 90.0% 80.0% 70.0% 60.0% 50.0%

**Quarterly Trend All Surveys** 

2014 Totals Maris Juris seris Decis Totals Maris