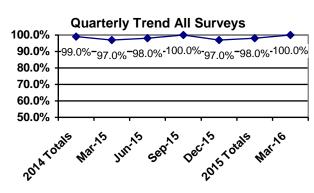

# **Quarterly Trend All Surveys**

## **Previous Report Comparison**

Quarterly Trend All Surveys

90.0%
80.0%
91.0%
91.0%
91.0%
91.0%
92.0%
92.0%
92.0%
92.0%
92.0%
92.0%
92.0%
92.0%
92.0%
92.0%
92.0%
92.0%
92.0%
92.0%
92.0%
92.0%
92.0%
92.0%
92.0%
92.0%
92.0%
92.0%
92.0%
92.0%
92.0%
92.0%