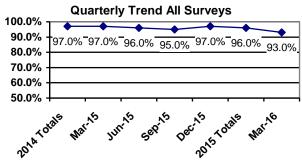

# Quarterly Trend All Surveys 90.0% 90.0% 97.0% 97.0% 95.0% 97.0% 96.0% 94.0% 90.0% 100.0% 90.0% 90.0% 90.0% 90.0% 90.0% 90.0% 90.0% 90.0% 90.0% 90.0% 90.0% 90.0% 90.0% 90.0% 90.0% 90.0% 90.0% 90.0% 90.0% 90.0% 90.0% 90.0% 90.0% 90.0% 90.0% 90.0% 90.0% 90.0% 90.0% 90.0% 90.0% 90.0% 90.0% 90.0% 90.0% 90.0% 90.0% 90.0% 90.0% 90.0% 90.0% 90.0% 90.0% 90.0% 90.0% 90.0% 90.0% 90.0% 90.0% 90.0% 90.0% 90.0% 90.0% 90.0% 90.0% 90.0% 90.0% 90.0% 90.0% 90.0% 90.0% 90.0% 90.0% 90.0% 90.0% 90.0% 90.0% 90.0% 90.0% 90.0% 90.0% 90.0% 90.0% 90.0% 90.0% 90.0% 90.0% 90.0% 90.0% 90.0% 90.0% 90.0% 90.0% 90.0% 90.0% 90.0% 90.0% 90.0% 90.0% 90.0% 90.0% 90.0% 90.0% 90.0% 90.0% 90.0% 90.0% 90.0% 90.0% 90.0% 90.0% 90.0% 90.0% 90.0% 90.0% 90.0% 90.0% 90.0% 90.0% 90.0% 90.0% 90.0% 90.0% 90.0% 90.0% 90.0% 90.0% 90.0% 90.0% 90.0% 90.0% 90.0% 90.0% 90.0% 90.0% 90.0% 90.0% 90.0% 90.0% 90.0% 90.0% 90.0% 90.0% 90.0% 90.0% 90.0% 90.0% 90.0% 90.0% 90.0% 90.0% 90.0% 90.0% 90.0% 90.0% 90.0% 90.0% 90.0% 90.0% 90.0% 90.0% 90.0% 90.0% 90.0% 90.0% 90.0% 90.0% 90.0% 90.0% 90.0% 90.0% 90.0% 90.0% 90.0% 90.0% 90.0% 90.0% 90.0% 90.0% 90.0% 90.0% 90.0% 90.0% 90.0% 90.0% 90.0% 90.0% 90.0% 90.0% 90.0% 90.0% 90.0% 90.0% 90.0% 90.0% 90.0% 90.0% 90.0% 90.0% 90.0% 90.0% 90.0% 90.0% 90.0% 90.0% 90.0% 90.0% 90.0% 90.0% 90.0% 90.0% 90.0% 90.0% 90.0% 90.0% 90.0% 90.0% 90.0% 90.0% 90.0% 90.0% 90.0% 90.0% 90.0% 90.0% 90.0% 90.0% 90.0% 90.0% 90.0% 90.0% 90.0% 90.0% 90.0% 90.0% 90.0% 90.0% 90.0% 90.0% 90.0% 90.0% 90.0% 90.0% 90.0% 90.0% 90.0% 90.0% 90.0% 90.0% 90.0% 90.0% 90.0% 90.0% 90.0% 90.0% 90.0% 90.0% 90.0% 90.0% 90.0% 90.0% 90.0% 90.0% 90.0% 90.0% 90.0% 90.0% 90.0% 90.0% 90.0% 90.0% 90.0% 90.0% 90.0% 90.0% 90.0% 90.0% 90.0% 90.0% 90.0% 90.0% 90.0% 90.0% 90.0% 90.0% 90.0% 90.0% 90.0% 90.0% 90.0% 90.0% 90.0% 90.0% 90.0% 90.0% 90.0% 90.0% 90.0% 90.0% 90.0% 90.0% 90.0% 90.0% 90.0% 90.0% 90.0% 90.0% 90.0% 90.0% 90.0% 90.0% 90.0% 90.0% 90.0% 90.0% 90.0% 90.0% 90.0% 90.0% 90.0% 90.0% 90.0% 90.0% 90.0% 90.0% 90.0% 90.0% 90.0% 90.0% 90.0% 90.0% 90.0% 90.0% 90.0% 90.0% 90.0