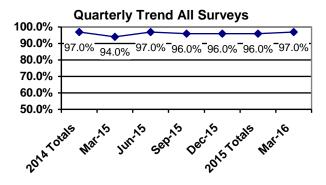

# Quarterly Trend All Surveys 90.0% 90.0% 97.0% 97.0% 95.0% 97.0% 96.0% 94.0% 90.0% 100.0% 90.0% 90.0% 90.0% 90.0% 90.0% 90.0% 90.0% 90.0% 90.0% 90.0% 90.0% 90.0% 90.0% 90.0% 90.0% 90.0% 90.0% 90.0% 90.0% 90.0% 90.0% 90.0% 90.0% 90.0% 90.0% 90.0% 90.0% 90.0% 90.0% 90.0% 90.0% 90.0% 90.0% 90.0% 90.0% 90.0% 90.0% 90.0% 90.0% 90.0% 90.0% 90.0% 90.0% 90.0% 90.0% 90.0% 90.0% 90.0% 90.0% 90.0% 90.0% 90.0% 90.0% 90.0% 90.0% 90.0% 90.0% 90.0% 90.0% 90.0% 90.0% 90.0% 90.0% 90.0% 90.0% 90.0% 90.0% 90.0% 90.0% 90.0% 90.0% 90.0% 90.0% 90.0% 90.0% 90.0% 90.0% 90.0% 90.0% 90.0% 90.0% 90.0% 90.0% 90.0% 90.0% 90.0% 90.0% 90.0% 90.0% 90.0% 90.0% 90.0% 90.0% 90.0% 90.0% 90.0% 90.0% 90.0% 90.0% 90.0% 90.0% 90.0% 90.0% 90.0% 90.0% 90.0% 90.0% 90.0% 90.0% 90.0% 90.0% 90.0% 90.0% 90.0% 90.0% 90.0% 90.0% 90.0% 90.0% 90.0% 90.0% 90.0% 90.0% 90.0% 90.0% 90.0% 90.0% 90.0% 90.0% 90.0% 90.0% 90.0% 90.0% 90.0% 90.0% 90.0% 90.0% 90.0% 90.0% 90.0% 90.0% 90.0% 90.0% 90.0% 90.0% 90.0% 90.0% 90.0% 90.0% 90.0% 90.0% 90.0% 90.0% 90.0% 90.0% 90.0% 90.0% 90.0% 90.0% 90.0% 90.0% 90.0% 90.0% 90.0% 90.0% 90.0% 90.0% 90.0% 90.0% 90.0% 90.0% 90.0% 90.0% 90.0% 90.0% 90.0% 90.0% 90.0% 90.0% 90.0% 90.0% 90.0% 90.0% 90.0% 90.0% 90.0% 90.0% 90.0% 90.0% 90.0% 90.0% 90.0% 90.0% 90.0% 90.0% 90.0% 90.0% 90.0% 90.0% 90.0% 90.0% 90.0% 90.0% 90.0% 90.0% 90.0% 90.0% 90.0% 90.0% 90.0% 90.0% 90.0% 90.0% 90.0% 90.0% 90.0% 90.0% 90.0% 90.0% 90.0% 90.0% 90.0% 90.0% 90.0% 90.0% 90.0% 90.0% 90.0% 90.0% 90.0% 90.0% 90.0% 90.0% 90.0% 90.0% 90.0% 90.0% 90.0% 90.0% 90.0% 90.0% 90.0% 90.0% 90.0% 90.0% 90.0% 90.0% 90.0% 90.0% 90.0% 90.0% 90.0% 90.0% 90.0% 90.0% 90.0% 90.0% 90.0% 90.0% 90.0% 90.0% 90.0% 90.0% 90.0% 90.0% 90.0% 90.0% 90.0% 90.0% 90.0% 90.0% 90.0% 90.0% 90.0% 90.0% 90.0% 90.0% 90.0% 90.0% 90.0% 90.0% 90.0% 90.0% 90.0% 90.0% 90.0% 90.0% 90.0% 90.0% 90.0% 90.0% 90.0% 90.0% 90.0% 90.0% 90.0% 90.0% 90.0% 90.0% 90.0% 90.0% 90.0% 90.0% 90.0% 90.0% 90.0% 90.0% 90.0% 90.0% 90.0% 90.0% 90.0% 90.0% 90.0% 90.0% 90.0% 90.0% 90.0% 90.0% 90.0% 90.0% 90.0% 90.0% 90.0% 90.0% 90.0