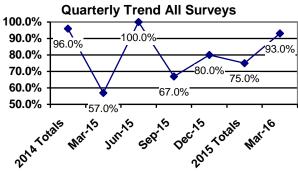

## **Previous Report Comparison**

Quarterly Trend All Surveys

90.0%
80.0%
91.0%
91.0%
91.0%
91.0%
92.0%
92.0%
92.0%
92.0%
92.0%
92.0%
92.0%
92.0%
92.0%
92.0%
92.0%
92.0%
92.0%
92.0%
92.0%
92.0%
92.0%
92.0%
92.0%
92.0%
92.0%
92.0%
92.0%
92.0%
92.0%
92.0%