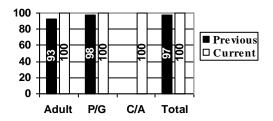

# **Previous Yearly Totals**

|       | Adults   | P/G      | C/A     | Total    |
|-------|----------|----------|---------|----------|
| Yes   | 100(95%) | 223(98%) | 1(100%) | 324(97%) |
| No    | 5(5%)    | 4(2%)    |         | 9(3%)    |
| DNR   |          |          |         |          |
| Total | 105      | 227      | 1       | 333      |

# I have received assessments and referrals to the appropriate types of services?

|       | Adults   | P/G     | C/A     | Total   |
|-------|----------|---------|---------|---------|
| Yes   | 52(100%) | 30(91%) | 1(100%) | 83(97%) |
| No    |          | 3(9%)   |         | 3(3%)   |
| DNR   | 2        | 2       |         | 4       |
| Total | 54       | 35      | 1       | 90      |

# **Previous Yearly Totals**

|       | Adults   | P/G      | C/A     | Total    |
|-------|----------|----------|---------|----------|
| Yes   | 100(96%) | 213(96%) | 1(100%) | 314(96%) |
| No    | 4(4%)    | 10(4%)   |         | 14(4%)   |
| DNR   | 1        | 4        |         | 5        |
| Total | 105      | 227      | 1       | 333      |