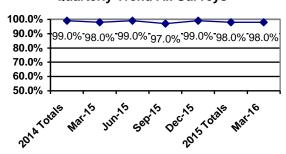

# Quarterly Trend All Surveys 90.0% 90.0% 99.0% 99.0% 99.0% 99.0% 99.0% 99.0% 99.0% 99.0% 99.0% 99.0% 99.0% 99.0% 99.0% 99.0% 99.0% 99.0% 99.0% 99.0% 99.0% 99.0% 99.0% 99.0% 99.0% 99.0% 99.0% 99.0% 99.0% 99.0% 99.0% 99.0% 99.0% 99.0% 99.0% 99.0% 99.0% 99.0% 99.0% 99.0% 99.0% 99.0% 99.0% 99.0% 99.0% 99.0% 99.0% 99.0% 99.0% 99.0% 99.0% 99.0% 99.0% 99.0% 99.0% 99.0% 99.0% 99.0% 99.0% 99.0% 99.0% 99.0% 99.0% 99.0% 99.0% 99.0% 99.0% 99.0% 99.0% 99.0% 99.0% 99.0% 99.0% 99.0% 99.0% 99.0% 99.0% 99.0% 99.0% 99.0% 99.0% 99.0% 99.0% 99.0% 99.0% 99.0% 99.0% 99.0% 99.0% 99.0% 99.0% 99.0% 99.0% 99.0% 99.0% 99.0% 99.0% 99.0% 99.0% 99.0% 99.0% 99.0% 99.0% 99.0% 99.0% 99.0% 99.0% 99.0% 99.0% 99.0% 99.0% 99.0% 99.0% 99.0% 99.0% 99.0% 99.0% 99.0% 99.0% 99.0% 99.0% 99.0% 99.0% 99.0% 99.0% 99.0% 99.0% 99.0% 99.0% 99.0% 99.0% 99.0% 99.0% 99.0% 99.0% 99.0% 99.0% 99.0% 99.0% 99.0% 99.0% 99.0% 99.0% 99.0% 99.0% 99.0% 99.0% 99.0% 99.0% 99.0% 99.0% 99.0% 99.0% 99.0% 99.0% 99.0% 99.0% 99.0% 99.0% 99.0% 99.0% 99.0% 99.0% 99.0% 99.0% 99.0% 99.0% 99.0% 99.0% 99.0% 99.0% 99.0% 99.0% 99.0% 99.0% 99.0% 99.0% 99.0% 99.0% 99.0% 99.0% 99.0% 99.0% 99.0% 99.0% 99.0% 99.0% 99.0% 99.0% 99.0% 99.0% 99.0% 99.0% 99.0% 99.0% 99.0% 99.0% 99.0% 99.0% 99.0% 99.0% 99.0% 99.0% 99.0% 99.0% 99.0% 99.0% 99.0% 99.0% 99.0% 99.0% 99.0% 99.0% 99.0% 99.0% 99.0% 99.0% 99.0% 99.0% 99.0% 99.0% 99.0% 99.0% 99.0% 99.0% 99.0% 99.0% 99.0% 99.0% 99.0% 99.0% 99.0% 99.0% 99.0% 99.0% 99.0% 99.0% 99.0% 99.0% 99.0% 99.0% 99.0% 99.0% 99.0% 99.0% 99.0% 99.0% 99.0% 99.0% 99.0% 99.0% 99.0% 99.0% 99.0% 99.0% 99.0% 99.0% 99.0% 99.0% 99.0% 99.0% 99.0% 99.0% 99.0% 99.0% 99.0% 99.0% 99.0% 99.0% 99.0% 99.0% 99.0% 99.0% 99.0% 99.0% 99.0% 99.0% 99.0% 99.0% 99.0% 99.0% 99.0% 99.0% 99.0% 99.0% 99.0% 99.0% 99.0% 99.0% 99.0% 99.0% 99.0% 99.0% 99.0% 99.0% 99.0% 99.0% 99.0% 99.0% 99.0% 99.0% 99.0% 99.0% 99.0% 99.0% 99.0% 99.0% 99.0% 99.0% 99.0% 99.0% 99.0% 99.0% 99.0% 99.0% 99.0% 99.0% 99.0% 99.0% 99.0% 99.0% 99.0% 99.0% 99.0% 99.0% 99.0% 90.0% 90.0% 90.0% 90.0% 90.0% 90.0% 90.0% 90.0% 90.0% 90.0% 9