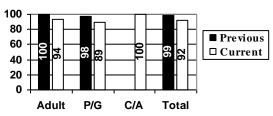

# **1<sup>st</sup> Quarter** (01/01/16 - 03/31/16)

|       | Adults  | P/G     | C/A     | Total   |
|-------|---------|---------|---------|---------|
| Yes   | 51(94%) | 31(89%) | 1(100%) | 83(92%) |
| No    | 3(6%)   | 4(11%)  |         | 7(8%)   |
| DNR   |         |         |         |         |
| Total | 54      | 35      | 1       | 90      |

# **Previous Yearly Totals**

|       | Adults   | P/G      | C/A     | Total    |
|-------|----------|----------|---------|----------|
| Yes   | 100(95%) | 223(98%) | 1(100%) | 324(97%) |
| No    | 5(5%)    | 4(2%)    |         | 9(3%)    |
| DNR   |          |          |         |          |
| Total | 105      | 227      | 1       | 333      |