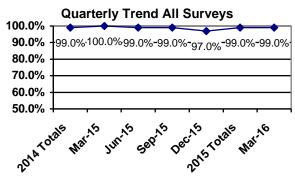

# Quarterly Trend All Surveys 90.0% 90.0% 97.0% 97.0% 95.0% 97.0% 96.0% 94.0% 90.0% 100.0% 90.0% 90.0% 90.0% 90.0% 90.0% 90.0% 90.0% 90.0% 90.0% 90.0% 90.0% 90.0% 90.0% 90.0% 90.0% 90.0% 90.0% 90.0% 90.0% 90.0% 90.0% 90.0% 90.0% 90.0% 90.0% 90.0% 90.0% 90.0% 90.0% 90.0% 90.0% 90.0% 90.0% 90.0% 90.0% 90.0% 90.0% 90.0% 90.0% 90.0% 90.0% 90.0% 90.0% 90.0% 90.0% 90.0% 90.0% 90.0% 90.0% 90.0% 90.0% 90.0% 90.0% 90.0% 90.0% 90.0% 90.0% 90.0% 90.0% 90.0% 90.0% 90.0% 90.0% 90.0% 90.0% 90.0% 90.0% 90.0% 90.0% 90.0% 90.0% 90.0% 90.0% 90.0% 90.0% 90.0% 90.0% 90.0% 90.0% 90.0% 90.0% 90.0% 90.0% 90.0% 90.0% 90.0% 90.0% 90.0% 90.0% 90.0% 90.0% 90.0% 90.0% 90.0% 90.0% 90.0% 90.0% 90.0% 90.0% 90.0% 90.0% 90.0% 90.0% 90.0% 90.0% 90.0% 90.0% 90.0% 90.0% 90.0% 90.0% 90.0% 90.0% 90.0% 90.0% 90.0% 90.0% 90.0% 90.0% 90.0% 90.0% 90.0% 90.0% 90.0% 90.0% 90.0% 90.0% 90.0% 90.0% 90.0% 90.0% 90.0% 90.0% 90.0% 90.0% 90.0% 90.0% 90.0% 90.0% 90.0% 90.0% 90.0% 90.0% 90.0% 90.0% 90.0% 90.0% 90.0% 90.0% 90.0% 90.0% 90.0% 90.0% 90.0% 90.0% 90.0% 90.0% 90.0% 90.0% 90.0% 90.0% 90.0% 90.0% 90.0% 90.0% 90.0% 90.0% 90.0% 90.0% 90.0% 90.0% 90.0% 90.0% 90.0% 90.0% 90.0% 90.0% 90.0% 90.0% 90.0% 90.0% 90.0% 90.0% 90.0% 90.0% 90.0% 90.0% 90.0% 90.0% 90.0% 90.0% 90.0% 90.0% 90.0% 90.0% 90.0% 90.0% 90.0% 90.0% 90.0% 90.0% 90.0% 90.0% 90.0% 90.0% 90.0% 90.0% 90.0% 90.0% 90.0% 90.0% 90.0% 90.0% 90.0% 90.0% 90.0% 90.0% 90.0% 90.0% 90.0% 90.0% 90.0% 90.0% 90.0% 90.0% 90.0% 90.0% 90.0% 90.0% 90.0% 90.0% 90.0% 90.0% 90.0% 90.0% 90.0% 90.0% 90.0% 90.0% 90.0% 90.0% 90.0% 90.0% 90.0% 90.0% 90.0% 90.0% 90.0% 90.0% 90.0% 90.0% 90.0% 90.0% 90.0% 90.0% 90.0% 90.0% 90.0% 90.0% 90.0% 90.0% 90.0% 90.0% 90.0% 90.0% 90.0% 90.0% 90.0% 90.0% 90.0% 90.0% 90.0% 90.0% 90.0% 90.0% 90.0% 90.0% 90.0% 90.0% 90.0% 90.0% 90.0% 90.0% 90.0% 90.0% 90.0% 90.0% 90.0% 90.0% 90.0% 90.0% 90.0% 90.0% 90.0% 90.0% 90.0% 90.0% 90.0% 90.0% 90.0% 90.0% 90.0% 90.0% 90.0% 90.0% 90.0% 90.0% 90.0% 90.0% 90.0% 90.0% 90.0% 90.0% 90.0% 90.0% 90.0% 90.0% 90.0% 90.0% 90.0% 90.0% 90.0% 90.0% 90.0% 90.0% 90.0