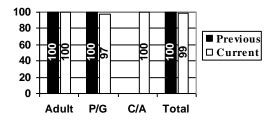

# I have received assessments and referrals to the appropriate types of services?

|       | Adults   | P/G     | C/A     | Total   |
|-------|----------|---------|---------|---------|
| Yes   | 52(100%) | 30(91%) | 1(100%) | 83(97%) |
| No    |          | 3(9%)   |         | 3(3%)   |
| DNR   | 2        | 2       |         | 4       |
| Total | 54       | 35      | 1       | 90      |

# **Previous Yearly Totals**

|       | Adults   | P/G      | C/A     | Total    |
|-------|----------|----------|---------|----------|
| Yes   | 100(96%) | 213(96%) | 1(100%) | 314(96%) |
| No    | 4(4%)    | 10(4%)   |         | 14(4%)   |
| DNR   | 1        | 4        |         | 5        |
| Total | 105      | 227      | 1       | 333      |

## **Previous Report Comparison**