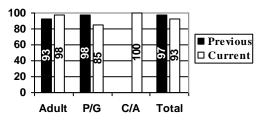

# I was able to get connected to services in a timely manner?

|       | Adults  | P/G     | C/A     | Total   |
|-------|---------|---------|---------|---------|
| Yes   | 50(93%) | 31(89%) | 1(100%) | 82(91%) |
| No    | 4(7%)   | 4(11%)  |         | 8(9%)   |
| DNR   |         |         |         |         |
| Total | 54      | 35      | 1       | 90      |

# **Previous Yearly Totals**

|       | Adults   | P/G      | C/A     | Total    |
|-------|----------|----------|---------|----------|
| Yes   | 101(96%) | 217(96%) | 1(100%) | 319(96%) |
| No    | 4(4%)    | 10(4%)   |         | 14(4%)   |
| DNR   |          |          |         |          |
| Total | 105      | 227      | 1       | 333      |