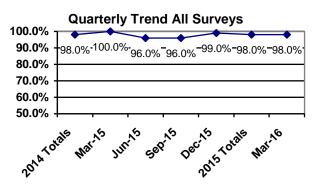

# Quarterly Trend All Surveys 90.0% 90.0% 99.0% 99.0% 99.0% 99.0% 99.0% 99.0% 99.0% 99.0% 99.0% 99.0% 99.0% 99.0% 99.0% 99.0% 99.0% 99.0% 99.0% 99.0% 99.0% 99.0% 99.0% 99.0% 99.0% 99.0% 99.0% 99.0% 99.0% 99.0% 99.0% 99.0% 99.0% 99.0% 99.0% 99.0% 99.0% 99.0% 99.0% 99.0% 99.0% 99.0% 99.0% 99.0% 99.0% 99.0% 99.0% 99.0% 99.0% 99.0% 99.0% 99.0% 99.0% 99.0% 99.0% 99.0% 99.0% 99.0% 99.0% 99.0% 99.0% 99.0% 99.0% 99.0% 99.0% 99.0% 99.0% 99.0% 99.0% 99.0% 99.0% 99.0% 99.0% 99.0% 99.0% 99.0% 99.0% 99.0% 99.0% 99.0% 99.0% 99.0% 99.0% 99.0% 99.0% 99.0% 99.0% 99.0% 99.0% 99.0% 99.0% 99.0% 99.0% 99.0% 99.0% 99.0% 99.0% 99.0% 99.0% 99.0% 99.0% 99.0% 99.0% 99.0% 99.0% 99.0% 99.0% 99.0% 99.0% 99.0% 99.0% 99.0% 99.0% 99.0% 99.0% 99.0% 99.0% 99.0% 99.0% 99.0% 99.0% 99.0% 99.0% 99.0% 99.0% 99.0% 99.0% 99.0% 99.0% 99.0% 99.0% 99.0% 99.0% 99.0% 99.0% 99.0% 99.0% 99.0% 99.0% 99.0% 99.0% 99.0% 99.0% 99.0% 99.0% 99.0% 99.0% 99.0% 99.0% 99.0% 99.0% 99.0% 99.0% 99.0% 99.0% 99.0% 99.0% 99.0% 99.0% 99.0% 99.0% 99.0% 99.0% 99.0% 99.0% 99.0% 99.0% 99.0% 99.0% 99.0% 99.0% 99.0% 99.0% 99.0% 99.0% 99.0% 99.0% 99.0% 99.0% 99.0% 99.0% 99.0% 99.0% 99.0% 99.0% 99.0% 99.0% 99.0% 99.0% 99.0% 99.0% 99.0% 99.0% 99.0% 99.0% 99.0% 99.0% 99.0% 99.0% 99.0% 99.0% 99.0% 99.0% 99.0% 99.0% 99.0% 99.0% 99.0% 99.0% 99.0% 99.0% 99.0% 99.0% 99.0% 99.0% 99.0% 99.0% 99.0% 99.0% 99.0% 99.0% 99.0% 99.0% 99.0% 99.0% 99.0% 99.0% 99.0% 99.0% 99.0% 99.0% 99.0% 99.0% 99.0% 99.0% 99.0% 99.0% 99.0% 99.0% 99.0% 99.0% 99.0% 99.0% 99.0% 99.0% 99.0% 99.0% 99.0% 99.0% 99.0% 99.0% 99.0% 99.0% 99.0% 99.0% 99.0% 99.0% 99.0% 99.0% 99.0% 99.0% 99.0% 99.0% 99.0% 99.0% 99.0% 99.0% 99.0% 99.0% 99.0% 99.0% 99.0% 99.0% 99.0% 99.0% 99.0% 99.0% 99.0% 99.0% 99.0% 99.0% 99.0% 99.0% 99.0% 99.0% 99.0% 99.0% 99.0% 99.0% 99.0% 99.0% 99.0% 99.0% 99.0% 99.0% 99.0% 99.0% 99.0% 99.0% 99.0% 99.0% 99.0% 99.0% 99.0% 99.0% 99.0% 99.0% 99.0% 99.0% 99.0% 99.0% 99.0% 99.0% 99.0% 99.0% 99.0% 99.0% 99.0% 99.0% 99.0% 99.0% 99.0% 99.0% 99.0% 99.0% 99.0% 90.0% 90.0% 90.0% 90.0% 90.0% 90.0% 90.0% 90.0% 90.0% 90.0% 9