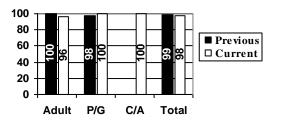

# Question #1

# I am pleased with the quality of services provided to me.

# **1<sup>st</sup> Quarter** (01/01/16 - 03/31/16)

|       | Adults  | P/G     | C/A     | Total   |
|-------|---------|---------|---------|---------|
| Yes   | 51(94%) | 31(89%) | 1(100%) | 83(92%) |
| No    | 3(6%)   | 4(11%)  |         | 7(8%)   |
| DNR   |         |         |         |         |
| Total | 54      | 35      | 1       | 90      |

# **Previous Yearly Totals**

|       | Adults   | P/G      | C/A     | Total    |
|-------|----------|----------|---------|----------|
| Yes   | 100(95%) | 223(98%) | 1(100%) | 324(97%) |
| No    | 5(5%)    | 4(2%)    |         | 9(3%)    |
| DNR   |          |          |         |          |
| Total | 105      | 227      | 1       | 333      |

# **Previous Report Comparison**