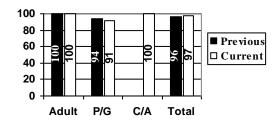

# **1<sup>st</sup> Quarter** (01/01/16 - 03/31/16)

|       | Adults  | P/G     | C/A     | Total   |
|-------|---------|---------|---------|---------|
| Yes   | 51(94%) | 31(89%) | 1(100%) | 83(92%) |
| No    | 3(6%)   | 4(11%)  |         | 7(8%)   |
| DNR   |         |         |         |         |
| Total | 54      | 35      | 1       | 90      |

# **Previous Yearly Totals**

|       | Adults   | P/G      | C/A     | Total    |
|-------|----------|----------|---------|----------|
| Yes   | 100(95%) | 223(98%) | 1(100%) | 324(97%) |
| No    | 5(5%)    | 4(2%)    |         | 9(3%)    |
| DNR   |          |          |         |          |
| Total | 105      | 227      | 1       | 333      |