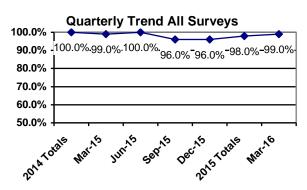

# **Question #12**

The service providers offer dignity, respect, and a sense of hope during my treatment.

|       | Adults  | P/G      | C/A     | Total   |
|-------|---------|----------|---------|---------|
| Yes   | 52(96%) | 35(100%) | 1(100%) | 88(98%) |
| No    | 2(4%)   |          |         | 2(2%)   |
| DNR   |         |          |         |         |
| Total | 54      | 35       | 1       | 90      |

# **Previous Yearly Totals**

|       | Adults   | P/G      | C/A     | Total    |
|-------|----------|----------|---------|----------|
| Yes   | 101(96%) | 225(99%) | 1(100%) | 327(98%) |
| No    | 4(4%)    | 2(1%)    |         | 6(2%)    |
| DNR   |          |          |         |          |
| Total | 105      | 227      | 1       | 333      |

# **Previous Report Comparison**

# **Quarterly Trend All Surveys**