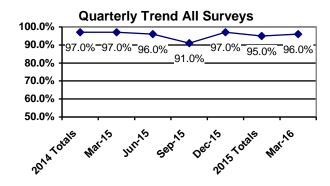

# Quarterly Trend All Surveys 90.0% 90.0% 99.0% 99.0% 99.0% 99.0% 99.0% 99.0% 99.0% 99.0% 99.0% 99.0% 99.0% 99.0% 99.0% 99.0% 99.0% 99.0% 99.0% 99.0% 99.0% 99.0% 99.0% 99.0% 99.0% 99.0% 99.0% 99.0% 99.0% 99.0% 99.0% 99.0% 99.0% 99.0% 99.0% 99.0% 99.0% 99.0% 99.0% 99.0% 99.0% 99.0% 99.0% 99.0% 99.0% 99.0% 99.0% 99.0% 99.0% 99.0% 99.0% 99.0% 99.0% 99.0% 99.0% 99.0% 99.0% 99.0% 99.0% 99.0% 99.0% 99.0% 99.0% 99.0% 99.0% 99.0% 99.0% 99.0% 99.0% 99.0% 99.0% 99.0% 99.0% 99.0% 99.0% 99.0% 99.0% 99.0% 99.0% 99.0% 99.0% 99.0% 99.0% 99.0% 99.0% 99.0% 99.0% 99.0% 99.0% 99.0% 99.0% 99.0% 99.0% 99.0% 99.0% 99.0% 99.0% 99.0% 99.0% 99.0% 99.0% 99.0% 99.0% 99.0% 99.0% 99.0% 99.0% 99.0% 99.0% 99.0% 99.0% 99.0% 99.0% 99.0% 99.0% 99.0% 99.0% 99.0% 99.0% 99.0% 99.0% 99.0% 99.0% 99.0% 99.0% 99.0% 99.0% 99.0% 99.0% 99.0% 99.0% 99.0% 99.0% 99.0% 99.0% 99.0% 99.0% 99.0% 99.0% 99.0% 99.0% 99.0% 99.0% 99.0% 99.0% 99.0% 99.0% 99.0% 99.0% 99.0% 99.0% 99.0% 99.0% 99.0% 99.0% 99.0% 99.0% 99.0% 99.0% 99.0% 99.0% 99.0% 99.0% 99.0% 99.0% 99.0% 99.0% 99.0% 99.0% 99.0% 99.0% 99.0% 99.0% 99.0% 99.0% 99.0% 99.0% 99.0% 99.0% 99.0% 99.0% 99.0% 99.0% 99.0% 99.0% 99.0% 99.0% 99.0% 99.0% 99.0% 99.0% 99.0% 99.0% 99.0% 99.0% 99.0% 99.0% 99.0% 99.0% 99.0% 99.0% 99.0% 99.0% 99.0% 99.0% 99.0% 99.0% 99.0% 99.0% 99.0% 99.0% 99.0% 99.0% 99.0% 99.0% 99.0% 99.0% 99.0% 99.0% 99.0% 99.0% 99.0% 99.0% 99.0% 99.0% 99.0% 99.0% 99.0% 99.0% 99.0% 99.0% 99.0% 99.0% 99.0% 99.0% 99.0% 99.0% 99.0% 99.0% 99.0% 99.0% 99.0% 99.0% 99.0% 99.0% 99.0% 99.0% 99.0% 99.0% 99.0% 99.0% 99.0% 99.0% 99.0% 99.0% 99.0% 99.0% 99.0% 99.0% 99.0% 99.0% 99.0% 99.0% 99.0% 99.0% 99.0% 99.0% 99.0% 99.0% 99.0% 99.0% 99.0% 99.0% 99.0% 99.0% 99.0% 99.0% 99.0% 99.0% 99.0% 99.0% 99.0% 99.0% 99.0% 99.0% 99.0% 99.0% 99.0% 99.0% 99.0% 99.0% 99.0% 99.0% 99.0% 99.0% 99.0% 99.0% 99.0% 99.0% 99.0% 99.0% 99.0% 99.0% 99.0% 99.0% 99.0% 99.0% 99.0% 99.0% 99.0% 99.0% 99.0% 99.0% 99.0% 99.0% 99.0% 99.0% 99.0% 99.0% 99.0% 99.0% 99.0% 99.0% 99.0% 99.0% 99.0% 90.0% 90.0% 90.0% 90.0% 90.0% 90.0% 90.0% 90.0% 90.0% 90.0% 9