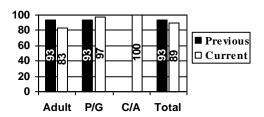

# I was able to get connected to services in a timely manner?

|       | Adults  | P/G     | C/A     | Total   |
|-------|---------|---------|---------|---------|
| Yes   | 50(93%) | 31(89%) | 1(100%) | 82(91%) |
| No    | 4(7%)   | 4(11%)  |         | 8(9%)   |
| DNR   |         |         |         |         |
| Total | 54      | 35      | 1       | 90      |

# **Previous Yearly Totals**

|       | Adults   | P/G      | C/A     | Total    |
|-------|----------|----------|---------|----------|
| Yes   | 101(96%) | 217(96%) | 1(100%) | 319(96%) |
| No    | 4(4%)    | 10(4%)   |         | 14(4%)   |
| DNR   |          |          |         |          |
| Total | 105      | 227      | 1       | 333      |