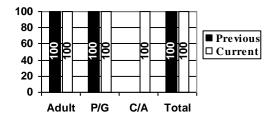

# **Question #8**

My caregivers respect my culture, beliefs, customs, and the ways that I do things.

|       | Adults   | P/G      | C/A     | Total    |
|-------|----------|----------|---------|----------|
| Yes   | 53(100%) | 35(100%) | 1(100%) | 89(100%) |
| No    |          |          |         |          |
| DNR   | 1        |          |         | 1        |
| Total | 54       | 35       | 1       | 90       |

# **Previous Yearly Totals**

|       | Adults   | P/G      | C/A     | Total    |
|-------|----------|----------|---------|----------|
| Yes   | 102(97%) | 222(98%) | 1(100%) | 325(98%) |
| No    | 3(3%)    | 4(2%)    |         | 7(2%)    |
| DNR   |          | 1        |         | 1        |
| Total | 105      | 227      | 1       | 333      |

# The service providers use everyday language that I can understand.

|       | Adults   | P/G      | C/A     | Total    |
|-------|----------|----------|---------|----------|
| Yes   | 54(100%) | 35(100%) | 1(100%) | 90(100%) |
| No    |          |          |         |          |
| DNR   |          |          |         |          |
| Total | 54       | 35       | 1       | 90       |

# **Previous Yearly Totals**

|       | Adults   | P/G       | C/A     | Total    |
|-------|----------|-----------|---------|----------|
| Yes   | 104(99%) | 227(100%) | 1(100%) | 332(99%) |
| No    | 1(1%)    |           |         | 1(<1%)   |
| DNR   |          |           |         |          |
| Total | 105      | 227       | 1       | 333      |