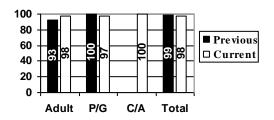

# I was able to get connected to services in a timely manner?

|       | Adults  | P/G     | C/A     | Total   |
|-------|---------|---------|---------|---------|
| Yes   | 50(93%) | 31(89%) | 1(100%) | 82(91%) |
| No    | 4(7%)   | 4(11%)  |         | 8(9%)   |
| DNR   |         |         |         |         |
| Total | 54      | 35      | 1       | 90      |

# **Previous Yearly Totals**

|       | Adults   | P/G      | C/A     | Total    |
|-------|----------|----------|---------|----------|
| Yes   | 101(96%) | 217(96%) | 1(100%) | 319(96%) |
| No    | 4(4%)    | 10(4%)   |         | 14(4%)   |
| DNR   |          |          |         |          |
| Total | 105      | 227      | 1       | 333      |

## ■ Previous 60 □ Current 40 20

C/A

Total

P/G

Adult

**Previous Report Comparison** 

100 80