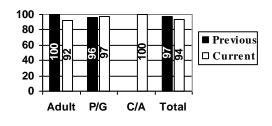

# I was able to get connected to services in a timely manner?

|       | Adults  | P/G     | C/A     | Total   |
|-------|---------|---------|---------|---------|
| Yes   | 50(93%) | 31(89%) | 1(100%) | 82(91%) |
| No    | 4(7%)   | 4(11%)  |         | 8(9%)   |
| DNR   |         |         |         |         |
| Total | 54      | 35      | 1       | 90      |

# **Previous Yearly Totals**

|       | Adults   | P/G      | C/A     | Total    |
|-------|----------|----------|---------|----------|
| Yes   | 101(96%) | 217(96%) | 1(100%) | 319(96%) |
| No    | 4(4%)    | 10(4%)   |         | 14(4%)   |
| DNR   |          |          |         |          |
| Total | 105      | 227      | 1       | 333      |

## ■ Previous 60 □ Current 40 20

C/A

Total

P/G

Adult

**Previous Report Comparison** 

100 80