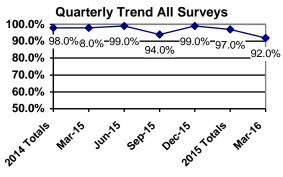

# Quarterly Trend All Surveys 90.0% 90.0% 99.0% 99.0% 99.0% 99.0% 99.0% 99.0% 99.0% 99.0% 99.0% 99.0% 99.0% 99.0% 99.0% 99.0% 99.0% 99.0% 99.0% 99.0% 99.0% 99.0% 99.0% 99.0% 99.0% 99.0% 99.0% 99.0% 99.0% 99.0% 99.0% 99.0% 99.0% 99.0% 99.0% 99.0% 99.0% 99.0% 99.0% 99.0% 99.0% 99.0% 99.0% 99.0% 99.0% 99.0% 99.0% 99.0% 99.0% 99.0% 99.0% 99.0% 99.0% 99.0% 99.0% 99.0% 99.0% 99.0% 99.0% 99.0% 99.0% 99.0% 99.0% 99.0% 99.0% 99.0% 99.0% 99.0% 99.0% 99.0% 99.0% 99.0% 99.0% 99.0% 99.0% 99.0% 99.0% 99.0% 99.0% 99.0% 99.0% 99.0% 99.0% 99.0% 99.0% 99.0% 99.0% 99.0% 99.0% 99.0% 99.0% 99.0% 99.0% 99.0% 99.0% 99.0% 99.0% 99.0% 99.0% 99.0% 99.0% 99.0% 99.0% 99.0% 99.0% 99.0% 99.0% 99.0% 99.0% 99.0% 99.0% 99.0% 99.0% 99.0% 99.0% 99.0% 99.0% 99.0% 99.0% 99.0% 99.0% 99.0% 99.0% 99.0% 99.0% 99.0% 99.0% 99.0% 99.0% 99.0% 99.0% 99.0% 99.0% 99.0% 99.0% 99.0% 99.0% 99.0% 99.0% 99.0% 99.0% 99.0% 99.0% 99.0% 99.0% 99.0% 99.0% 99.0% 99.0% 99.0% 99.0% 99.0% 99.0% 99.0% 99.0% 99.0% 99.0% 99.0% 99.0% 99.0% 99.0% 99.0% 99.0% 99.0% 99.0% 99.0% 99.0% 99.0% 99.0% 99.0% 99.0% 99.0% 99.0% 99.0% 99.0% 99.0% 99.0% 99.0% 99.0% 99.0% 99.0% 99.0% 99.0% 99.0% 99.0% 99.0% 99.0% 99.0% 99.0% 99.0% 99.0% 99.0% 99.0% 99.0% 99.0% 99.0% 99.0% 99.0% 99.0% 99.0% 99.0% 99.0% 99.0% 99.0% 99.0% 99.0% 99.0% 99.0% 99.0% 99.0% 99.0% 99.0% 99.0% 99.0% 99.0% 99.0% 99.0% 99.0% 99.0% 99.0% 99.0% 99.0% 99.0% 99.0% 99.0% 99.0% 99.0% 99.0% 99.0% 99.0% 99.0% 99.0% 99.0% 99.0% 99.0% 99.0% 99.0% 99.0% 99.0% 99.0% 99.0% 99.0% 99.0% 99.0% 99.0% 99.0% 99.0% 99.0% 99.0% 99.0% 99.0% 99.0% 99.0% 99.0% 99.0% 99.0% 99.0% 99.0% 99.0% 99.0% 99.0% 99.0% 99.0% 99.0% 99.0% 99.0% 99.0% 99.0% 99.0% 99.0% 99.0% 99.0% 99.0% 99.0% 99.0% 99.0% 99.0% 99.0% 99.0% 99.0% 99.0% 99.0% 99.0% 99.0% 99.0% 99.0% 99.0% 99.0% 99.0% 99.0% 99.0% 99.0% 99.0% 99.0% 99.0% 99.0% 99.0% 99.0% 99.0% 99.0% 99.0% 99.0% 99.0% 99.0% 99.0% 99.0% 99.0% 99.0% 99.0% 99.0% 99.0% 99.0% 99.0% 99.0% 99.0% 99.0% 99.0% 99.0% 99.0% 99.0% 99.0% 99.0% 99.0% 99.0% 99.0% 99.0% 90.0% 90.0% 90.0% 90.0% 90.0% 90.0% 90.0% 90.0% 90.0% 90.0% 9